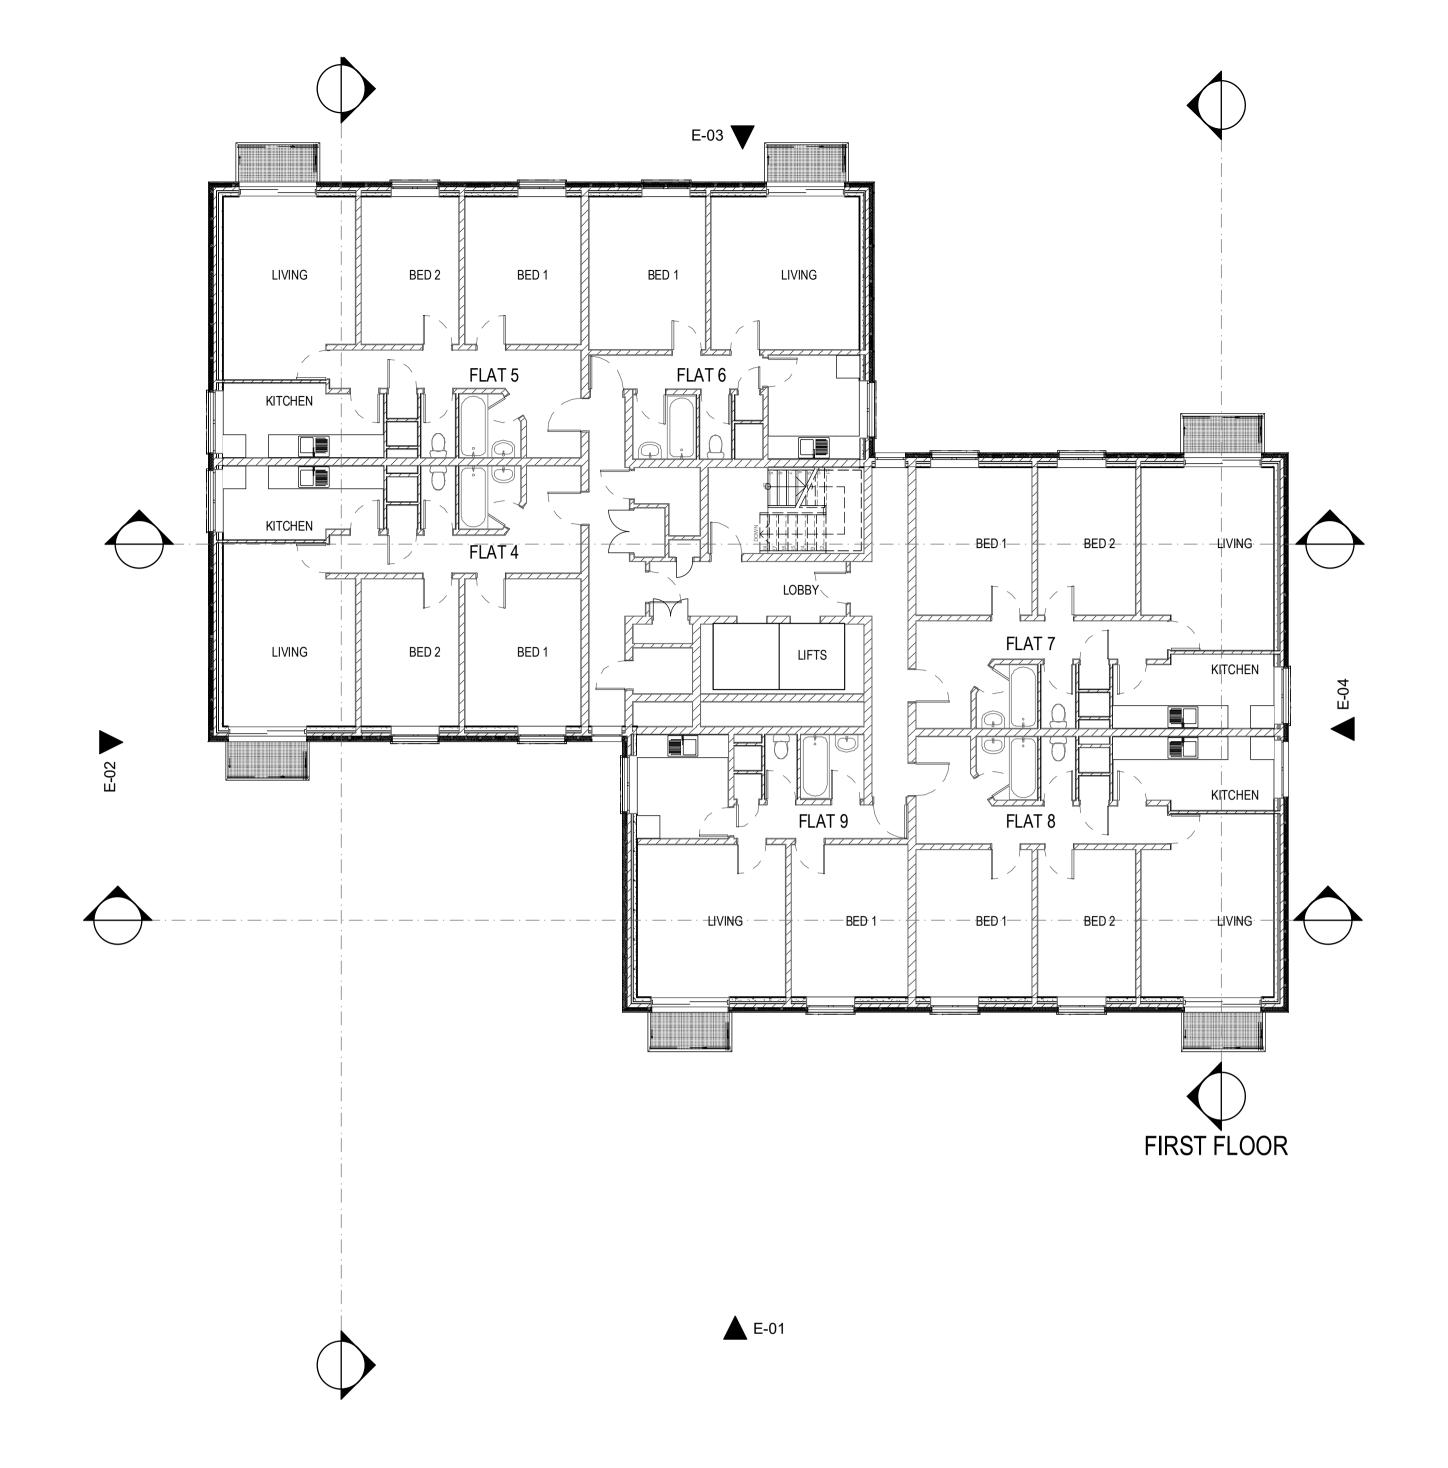

NELSON COURT PROPOSED GROUND & FIRST FLOOR PLAN

| Scale<br>1:100 @ A1 | Date<br><b>06/06/18</b> | Stage 2 |
|---------------------|-------------------------|---------|
| Job No<br>5131      | Drawing No<br>Sk 30.017 | Rev     |
| Drawn               | Approved                | •       |
| PDS                 |                         |         |