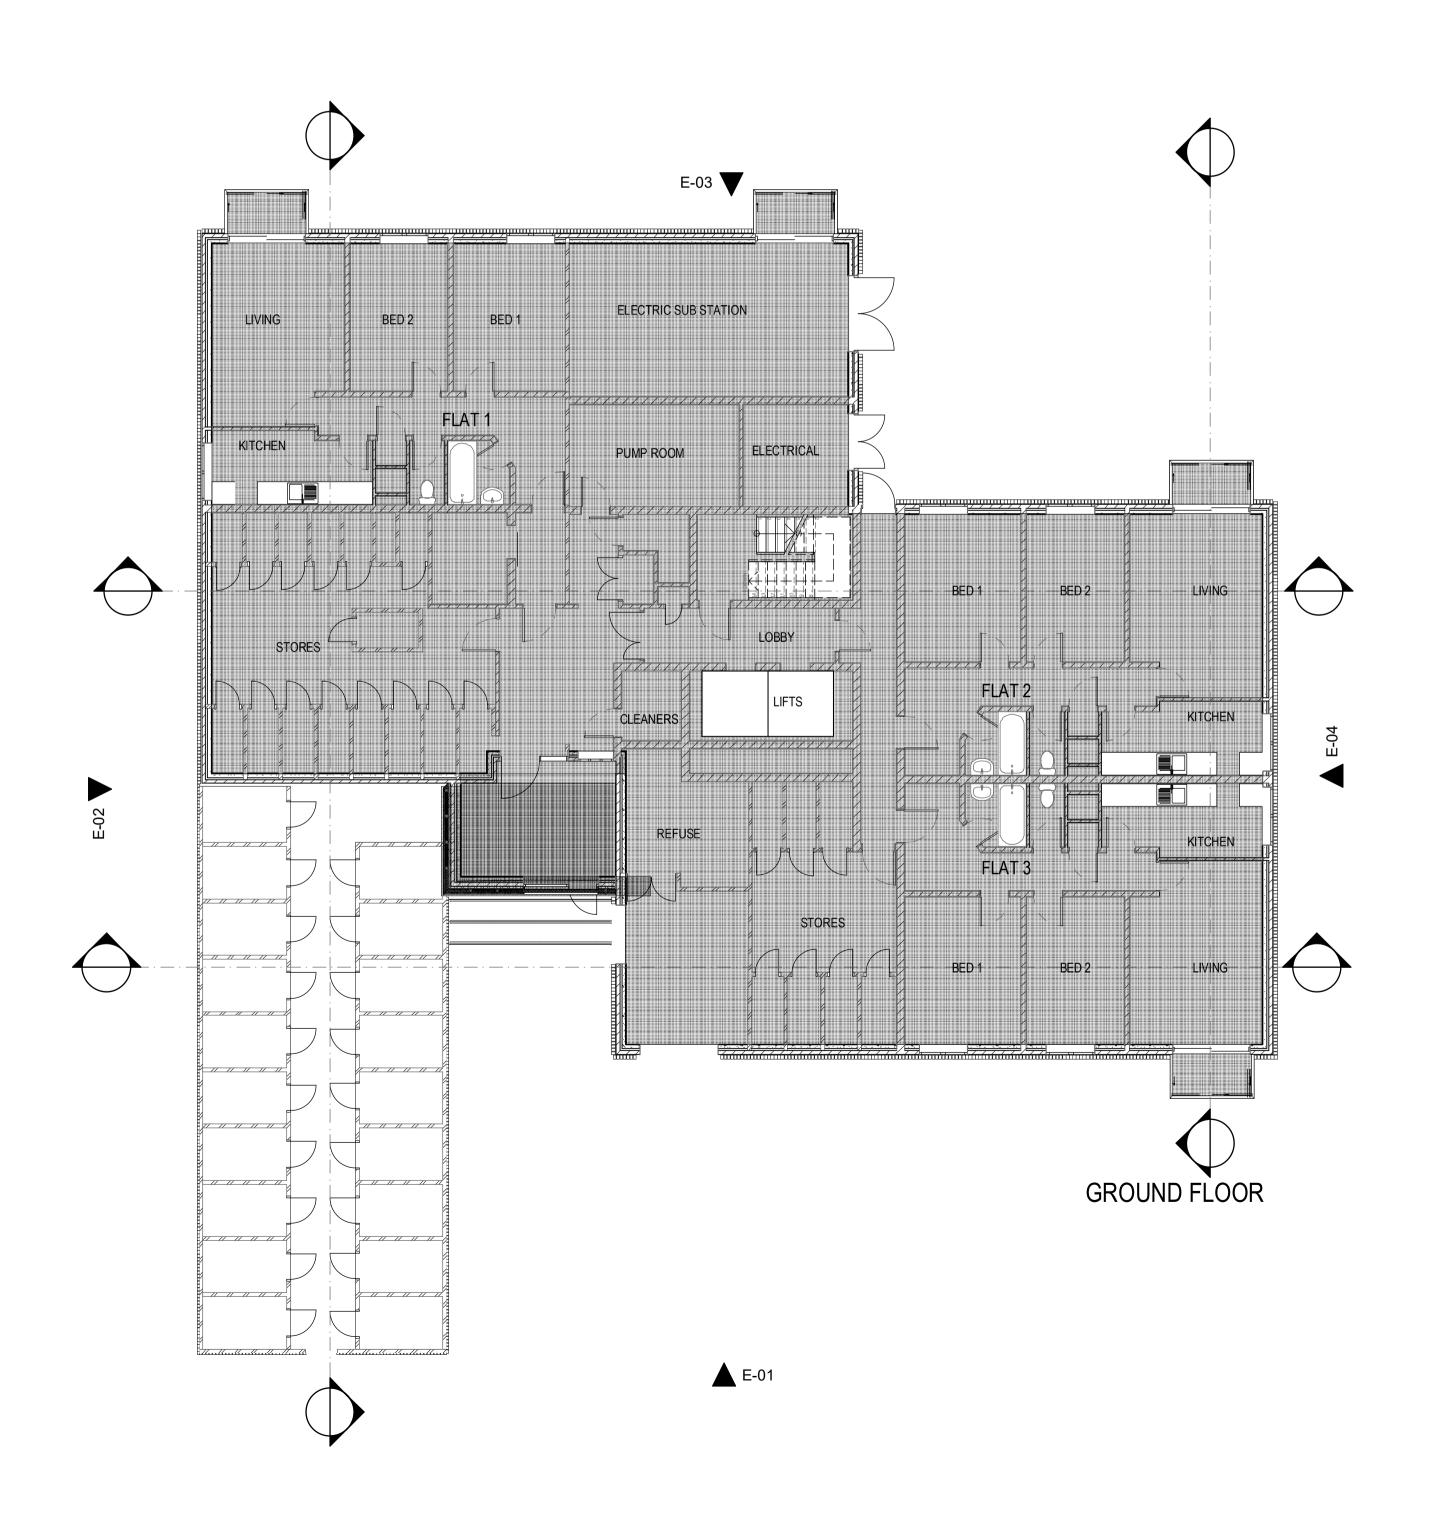

NELSON COURT PROPOSED GROUND & FIRST FLOOR PLAN

| Scale<br>1:100 @ A1 | Date<br><b>06/06/18</b> | Stage 2 |
|---------------------|-------------------------|---------|
| Job No<br>5131      | Drawing No<br>Sk 30.017 | Rev     |
| Drawn               | Approved                | •       |
| PDS                 |                         |         |