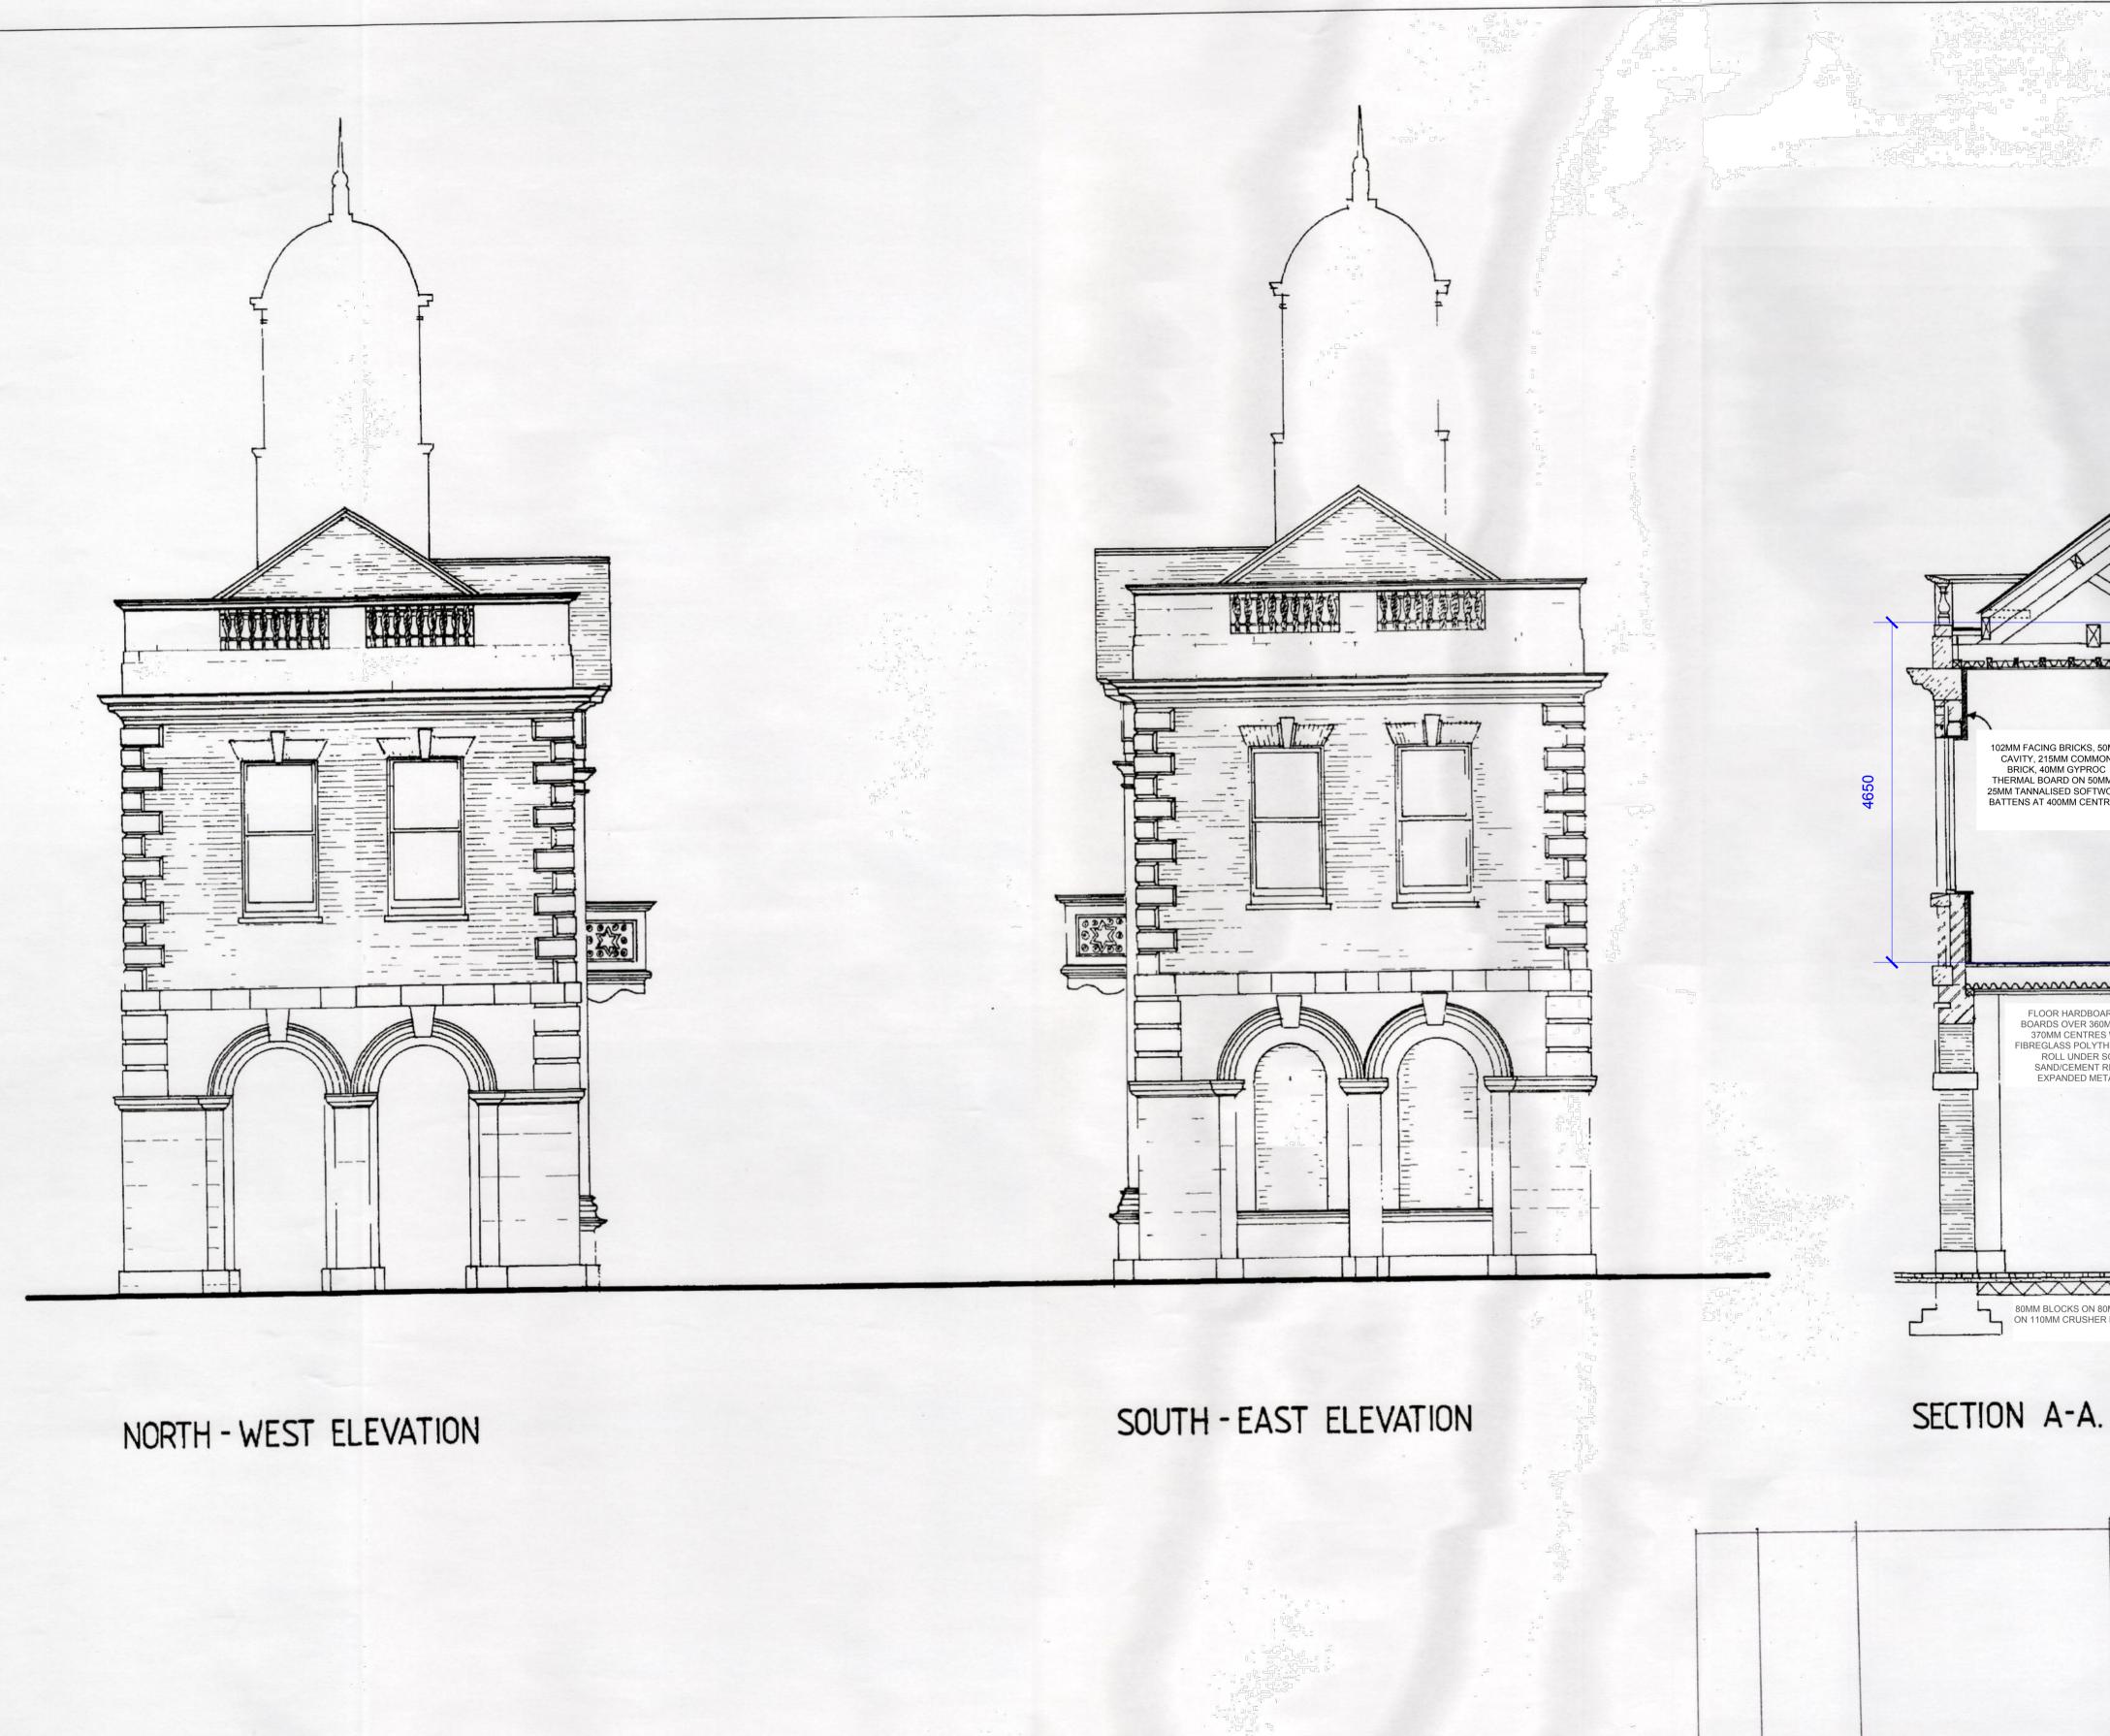

10m

5m

0 1m

Scale: 1:50

15m

220MM X 40MM RIDGE BOARD CAPPED BY SLATE RIDGE TILES, SLATE ROOF COVERINGS ON BATTENS ON 230MM X 20MM SARKING BOARDS ON 100MM X 50MM OR 63MM COMMON RAFTERS AT 370MM CENTRES WITH 200MM X 100MM PURLINS ON 200MM X 115MM PRINCIPLE RAFTERS HELD BY 225MM X 115MM KING POST AND 115MM X115MM STRUTS, 280MM X 85MM POLE PLATES. 300MM X 150MM BEAMS ON 220MM X 115MM JOISTS HOLDING 100MM X 50MM OR 63MM RAFTERS AT 370MM CENTRES WITH 75MM FIBREGLASS INSULATION BETWEEN JOISTS ON LATH AND PLASTER CEILING. 102MM FACING BRICKS, 50MM CAVITY, 215MM COMMON BRICK, 40MM GYPROC THERMAL BOARD ON 50MM X 25MM TANNALISED SOFTWOOD BATTENS AT 400MM CENTRES. FLOOR HARDBOARD ON 32MM BOARDS OVER 360MM X 63MM AT 370MM CENTRES WITH 60MM
FIBREGLASS POLYTHENE BUILDERS
ROLL UNDER SOFFIT OF
SAND/CEMENT RENDER ON
EXPANDED METAL LATHS. 80MM BLOCKS ON 80MM SHARP SAND ON 110MM CRUSHER RUN HARDCORE.

Christchurch and East Dorset Councils delivering services together

|   |          |                   |                                                                       | L H Cass; Head of Property & Engineering  CHRISTCHURCH & EAST DORSET COUNCILS  CIVIC OFFICES BRIDGE STREET  CHRISTCHURCH BH23 1AZ  Tel: 01202 495000 Fax: 01202 495108 |
|---|----------|-------------------|-----------------------------------------------------------------------|------------------------------------------------------------------------------------------------------------------------------------------------------------------------|
|   |          |                   | Old Town Hall, Christchurch DRAWING TITLE EXISTING NW & SE Elevations |                                                                                                                                                                        |
|   |          |                   |                                                                       | drawing no. 2017-19-04 Rev A                                                                                                                                           |
| A | 07.12.17 | PLACE SCALE BAIR. | IM                                                                    | date scale JULY-17 1:50@A1                                                                                                                                             |
| - |          |                   |                                                                       |                                                                                                                                                                        |