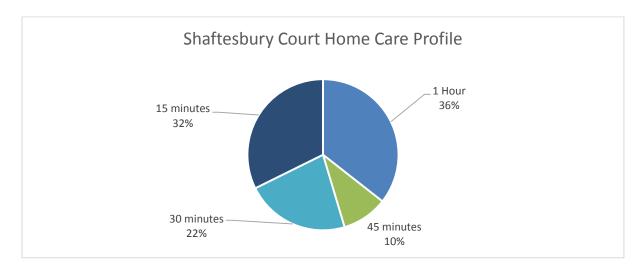

One person requires double up care (7 x hour visits per week, 7 x 30-minute visits per week and 14 x 15 minute visits per week – all double up) included in the table below.

| Unit               | Total visits per week | Total equivalent hours per week |
|--------------------|-----------------------|---------------------------------|
| Hour               | 109                   | 109                             |
| 45 minutes         | 6                     | 4.5                             |
| 30 minutes         | 86                    | 43                              |
| 15 minutes         | 153                   | 38.25                           |
| Background support | -                     | 185                             |