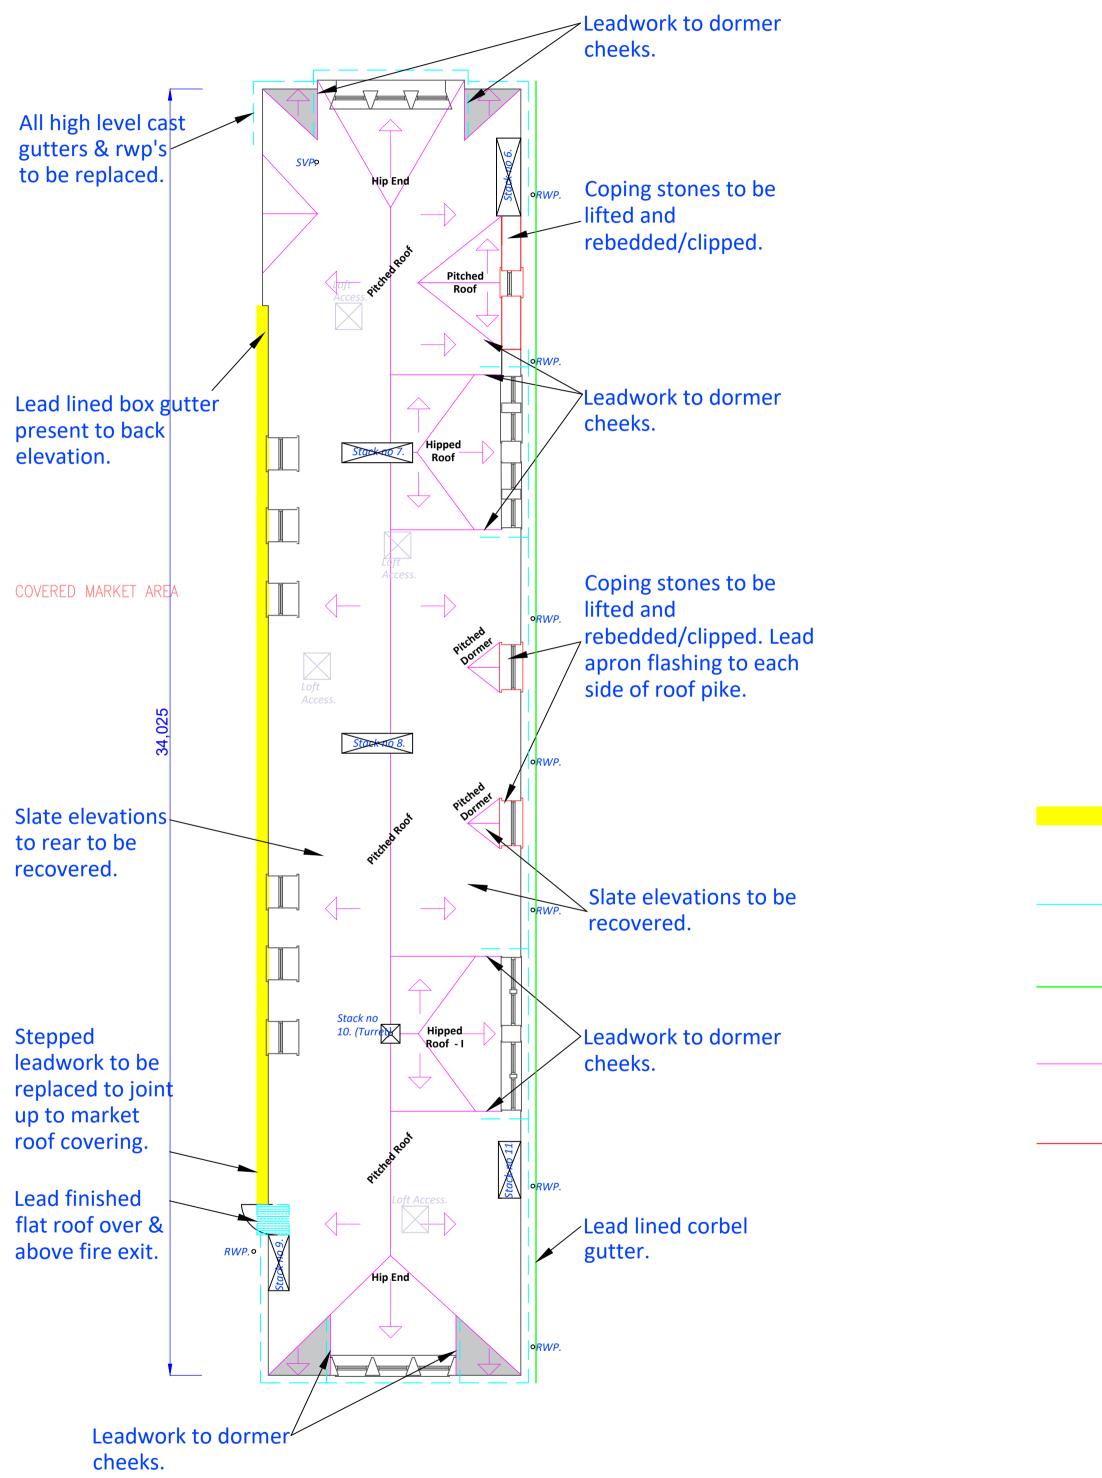

## FRONT ELEVATION / MARKET SQUARE

SECOND FLOOR

Box gutters

Cast gutters

Lead lined corbel gutter

Ridge / hips / valleys

Coping details

Rev Description Drn Chk Date

DO NOT SCALE FROM DRAWING. ALL DIMENSIONS MUST BE TAKEN ON SITE.

roperty: Darwen Town Hall

Title: Pitched Roof Plan, Side Elevations

| Area Information          | Job:     |             |
|---------------------------|----------|-------------|
| Total Site Area:          | Scale:   | NTS         |
| Gross External Area:      | Date:    | May 20      |
| Gross Internal Area:      | Survey:  | February 20 |
| Total Room Area:          | Drawn:   | CA          |
| Net Internal Area:        | Checked: | MO          |
| Filename: DTH             |          |             |
| Drawing No: 011 - BS 20/2 | 1        |             |