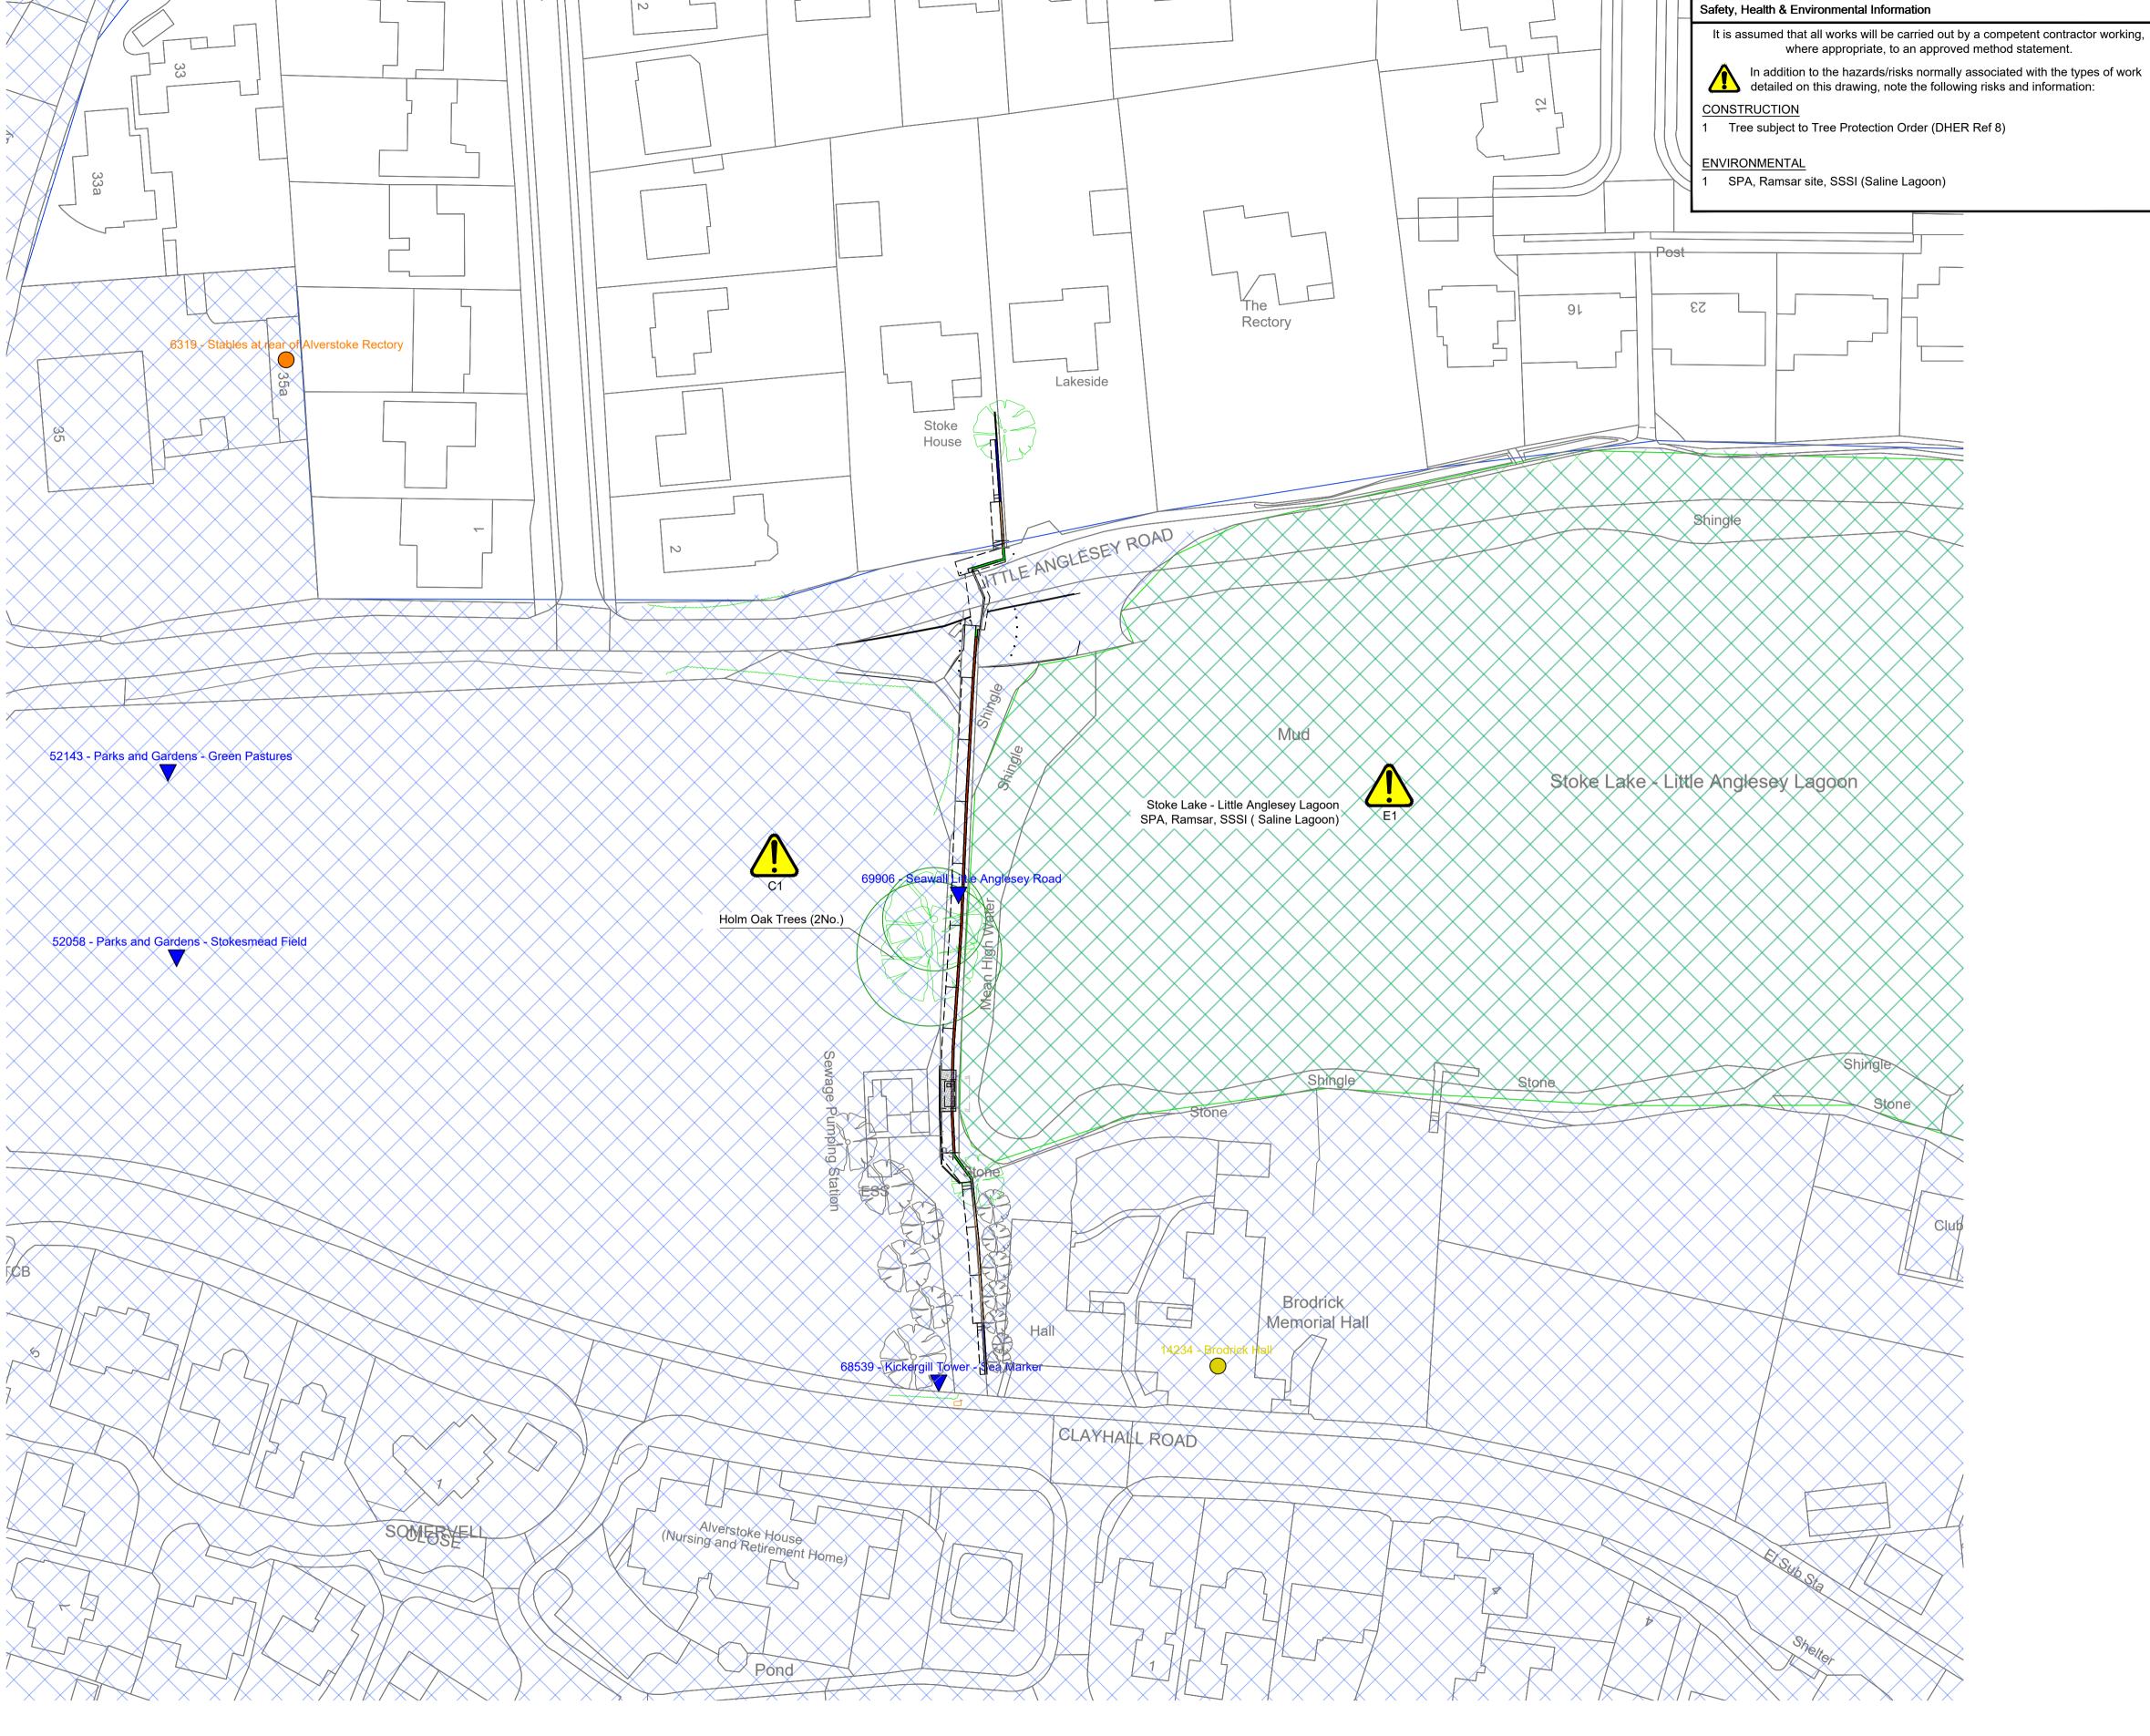

Key to symbols

SPA - Ramsar - SSSI

Conservation Area Hampshire HER (Historic Environment Record)

XXXXXX

Hampshire HER Historic Building - Grade II Listed Building

Historic Building - Unlisted Monument

Hampshire HER Archaeology Point

Gosport Borough Council

Gosport FCERM Alverstoke Environmental/Archaeology Heritage Exclusion Plan Sheet 1 of 1

Drawn Description

PJ Eng check F.J.LOY P. JURSIK Designed PJ Coordination N.J.CLARKE P.JURSIK Dwg check P.A.KACPEREK PK Approved Z.HUTCHISON MMD Project Number Scale at A1 Security 1:500 STD 405363 Suitability Description Suit. Code