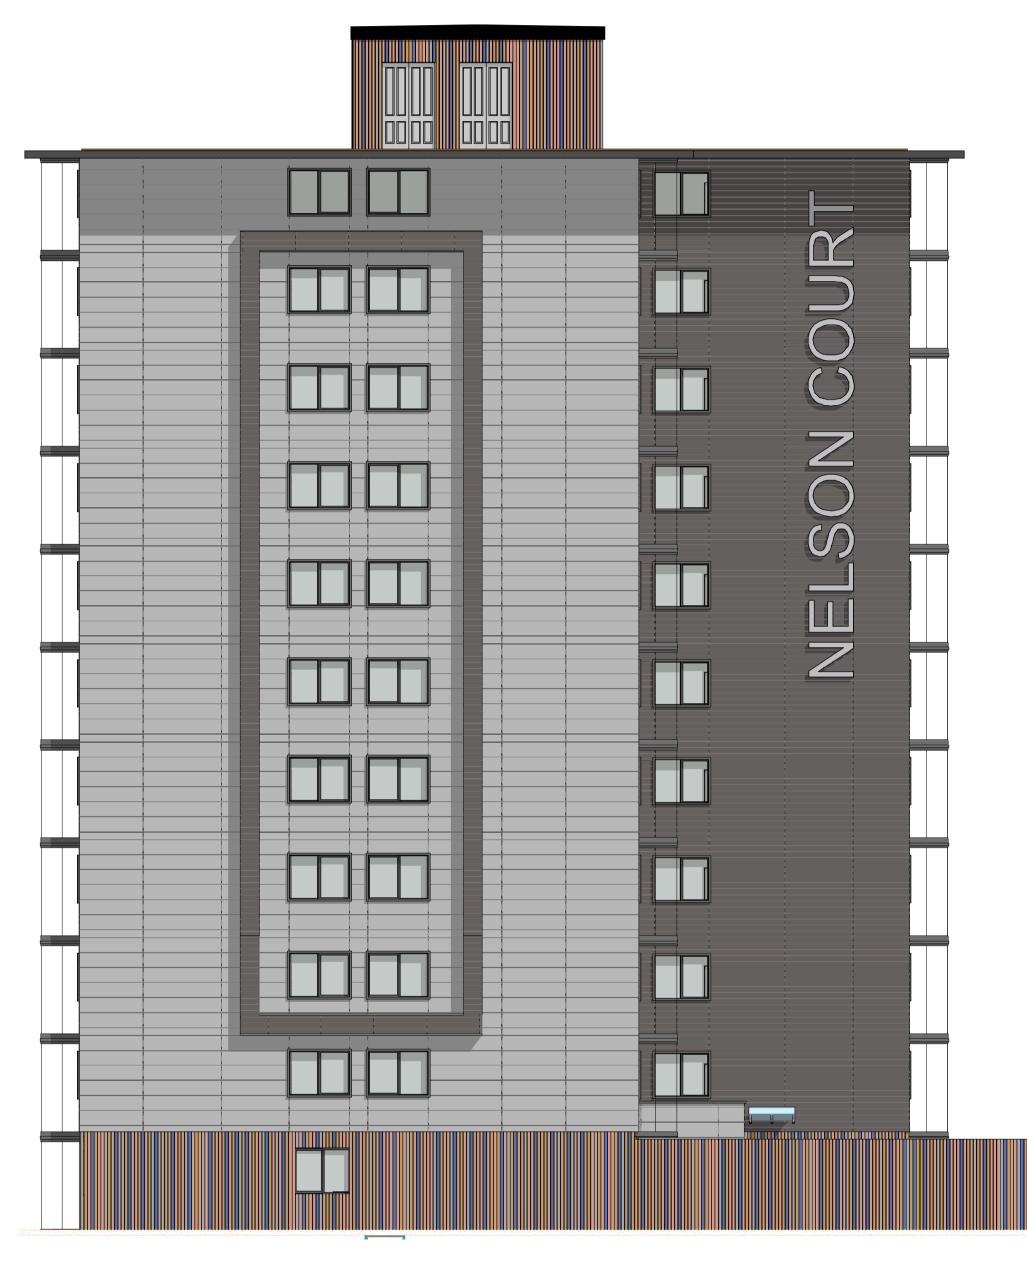

## POOLE HOUSING PARTNERSHIP

PROJECT ADMIRAL POOLE

NELSON COURT

## PROPOSED ELEVATIONS 1 & 2

| Scale<br>1:100 @ A1 | Date<br><b>06/06/18</b> | Stage 2 |
|---------------------|-------------------------|---------|
| Job No<br>5131      | Drawing No<br>Sk 30.023 | Rev     |
| Drawn<br>PDS        | Approved                | ·       |