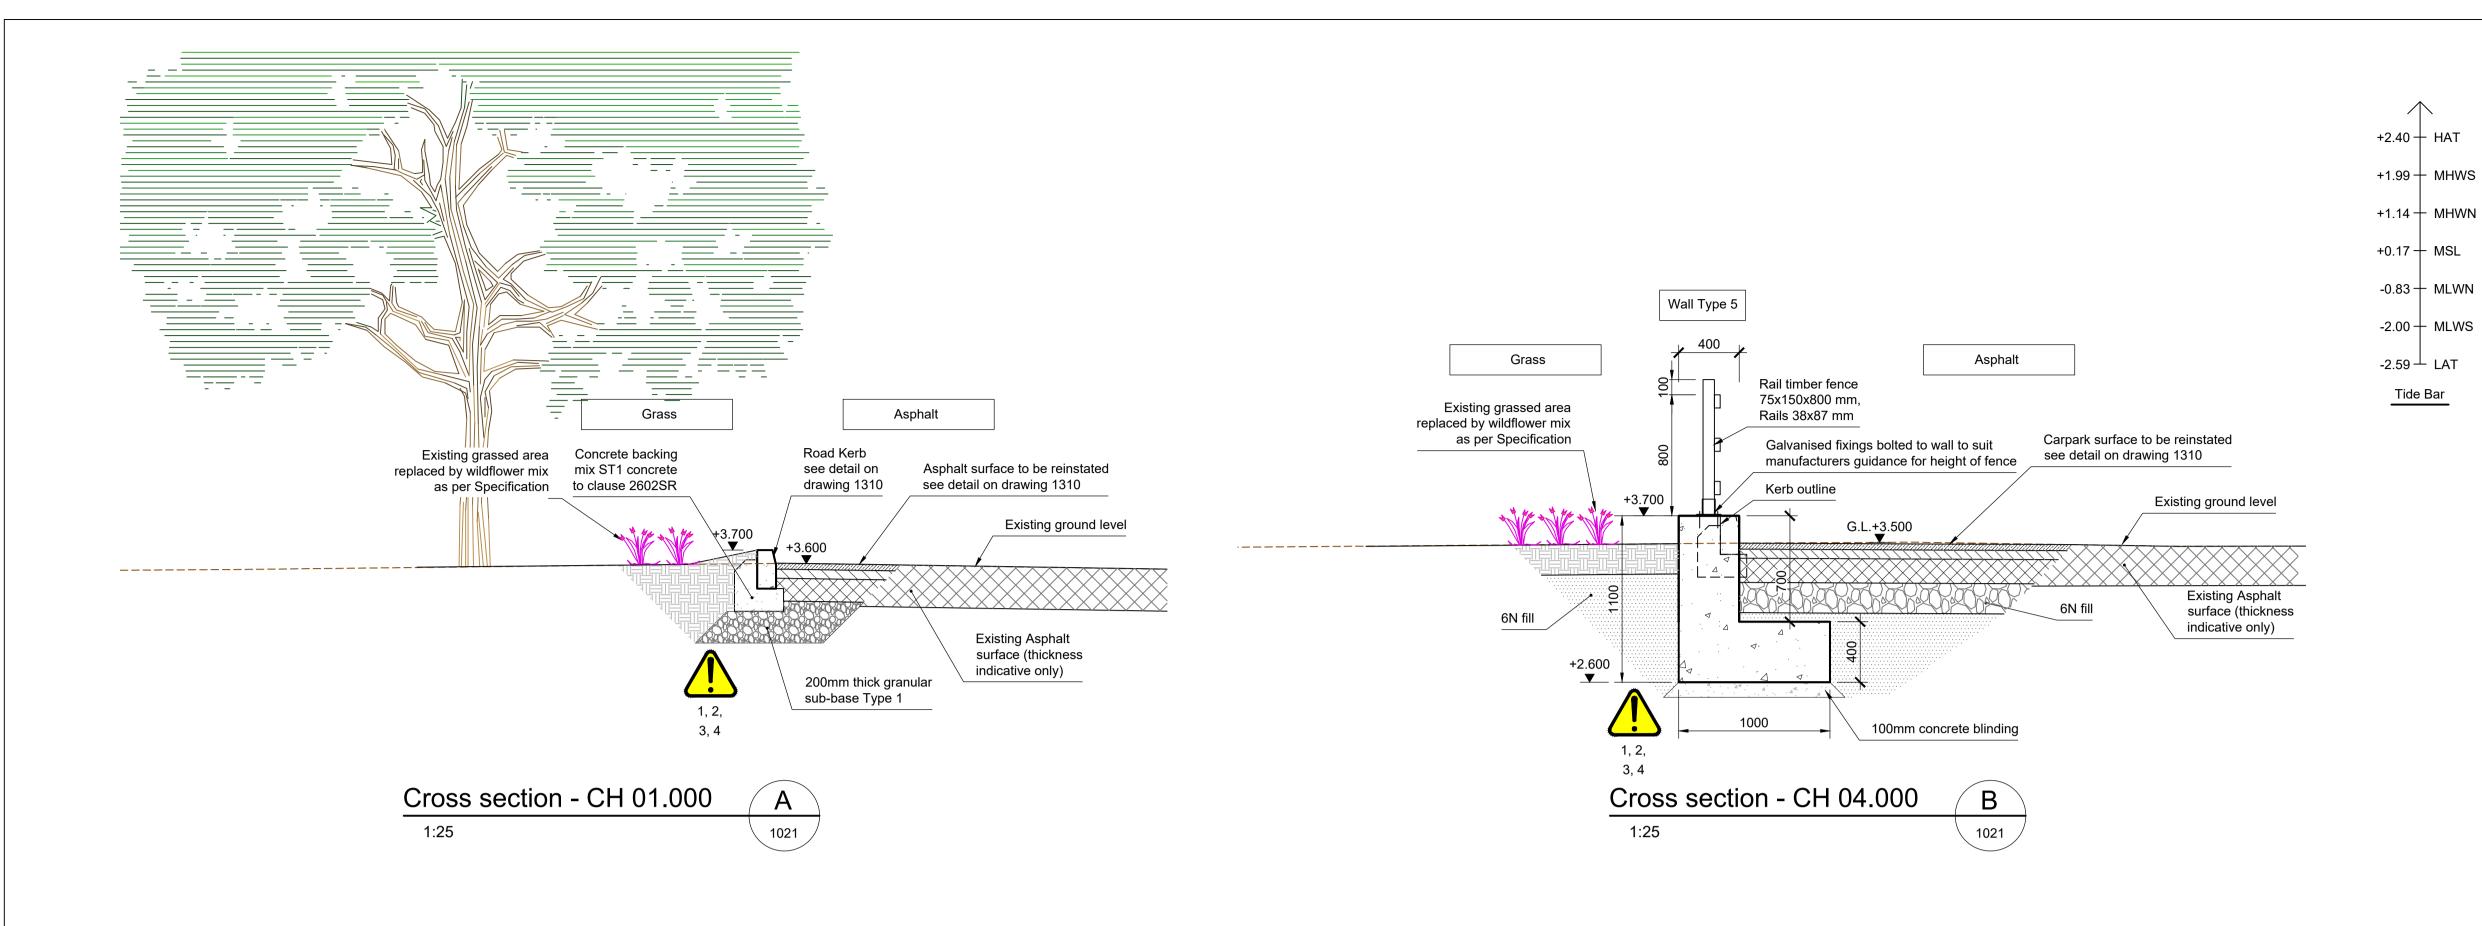

- 1 Unknown underground structures and potential heritage features (DHER Ref 2).
- 2 Buried services (DHER Ref 5).
- 3 Potential for asbestos in made ground (DHER Ref 6).

## **OPERATION AND MAINTENANCE**

Wall stability reduced if excavation within floodwall foundation footprint coincides with extreme water event. (DHER Ref 16)

| P01 | 25/10/19 | LE    | First Issue - Draft Detailed Design Drawings | NC     | ZH    |
|-----|----------|-------|----------------------------------------------|--------|-------|
| P02 | 13/12/19 | PJ    | Second Issue - Detailed Design Drawings      | FL     | ZH    |
| P03 | 31/01/20 | LE    | Third Issue - Final Detailed Design Drawings | FL     | ZH    |
| Rev | Date     | Drawn | Description                                  | Ch'k'd | App'd |