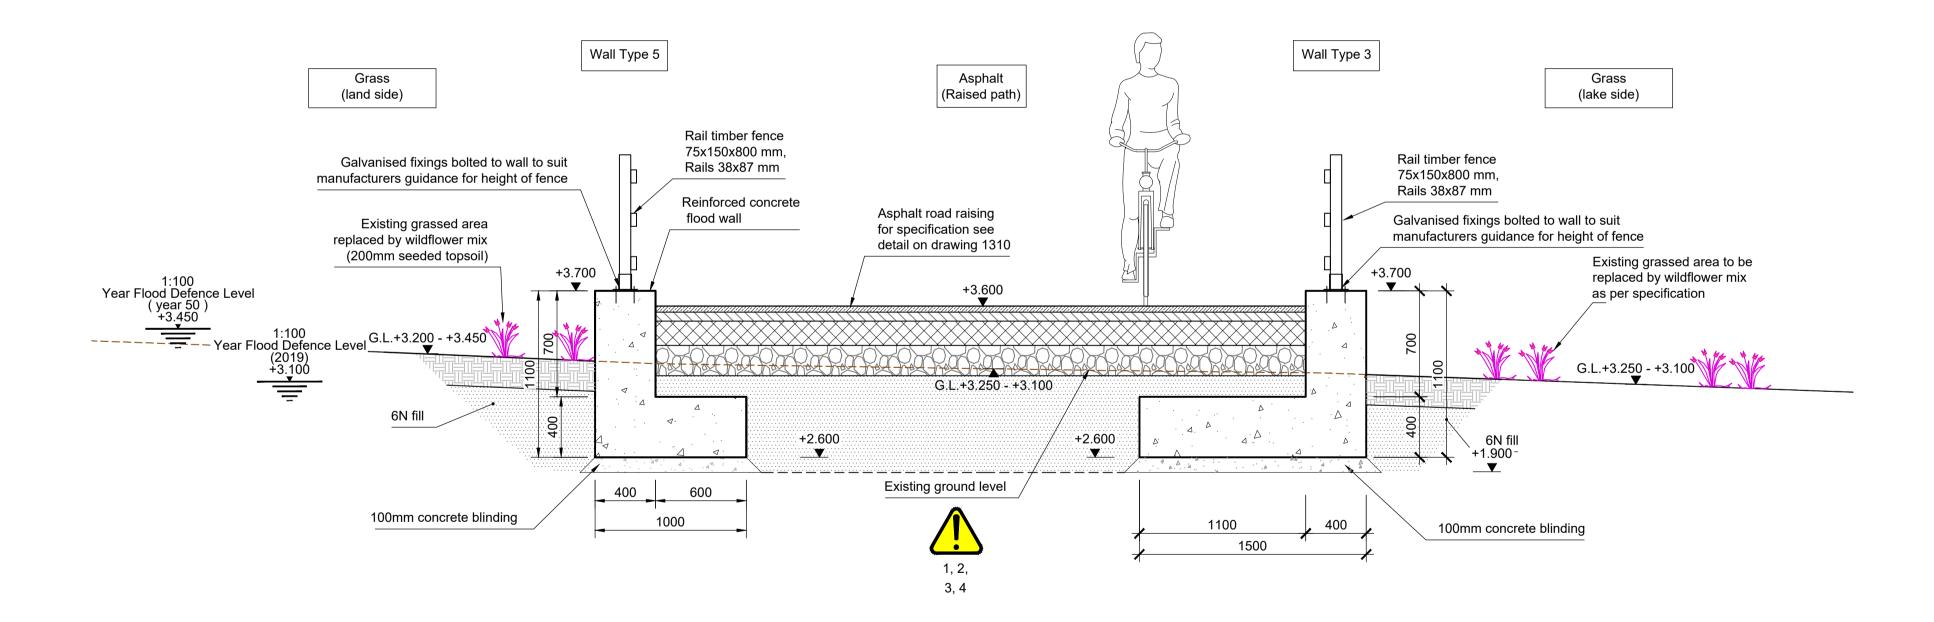

- 1 Unknown underground structures and potential heritage features (DHER Ref 2).
- 2 Buried services (DHER Ref 5).
- 3 Potential for asbestos in made ground (DHER Ref 6).

## **OPERATION AND MAINTENANCE**

Wall stability reduced if excavation within floodwall foundation footprint coincides with extreme water event. (DHER Ref 16)

| P01 | 25/10/19 | LE    | First Issue - Draft Detailed Design Drawings | NC     | ZH    |
|-----|----------|-------|----------------------------------------------|--------|-------|
| P02 | 13/12/19 | PJ    | Second Issue - Detailed Design Drawings      | FL     | ZH    |
| P03 | 31/01/20 | LE    | Third Issue - Final Detailed Design Drawings | FL     | ZH    |
| Rev | Date     | Drawn | Description                                  | Ch'k'd | App'd |