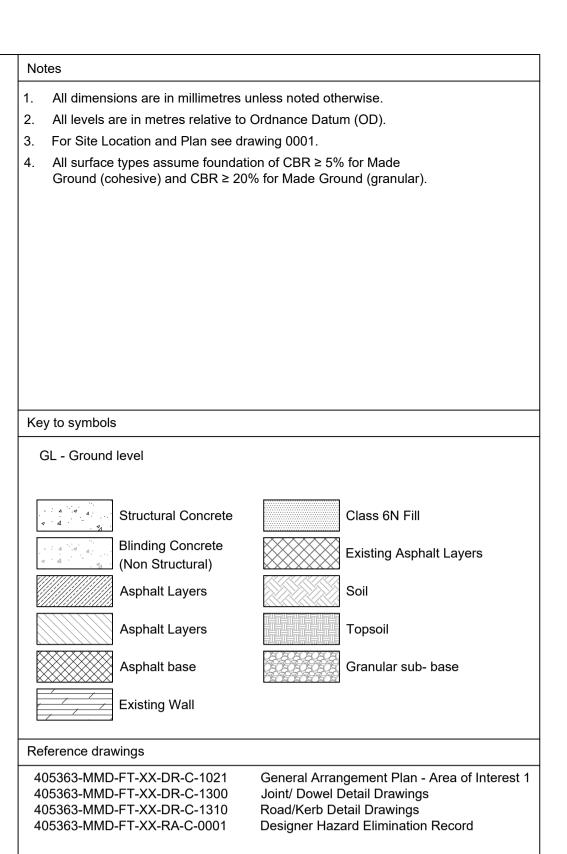

- 1 Unknown underground structures and potential heritage features (DHER Ref 2).
- 2 Buried services (DHER Ref 5).
- 3 Potential for asbestos in made ground (DHER Ref 6).