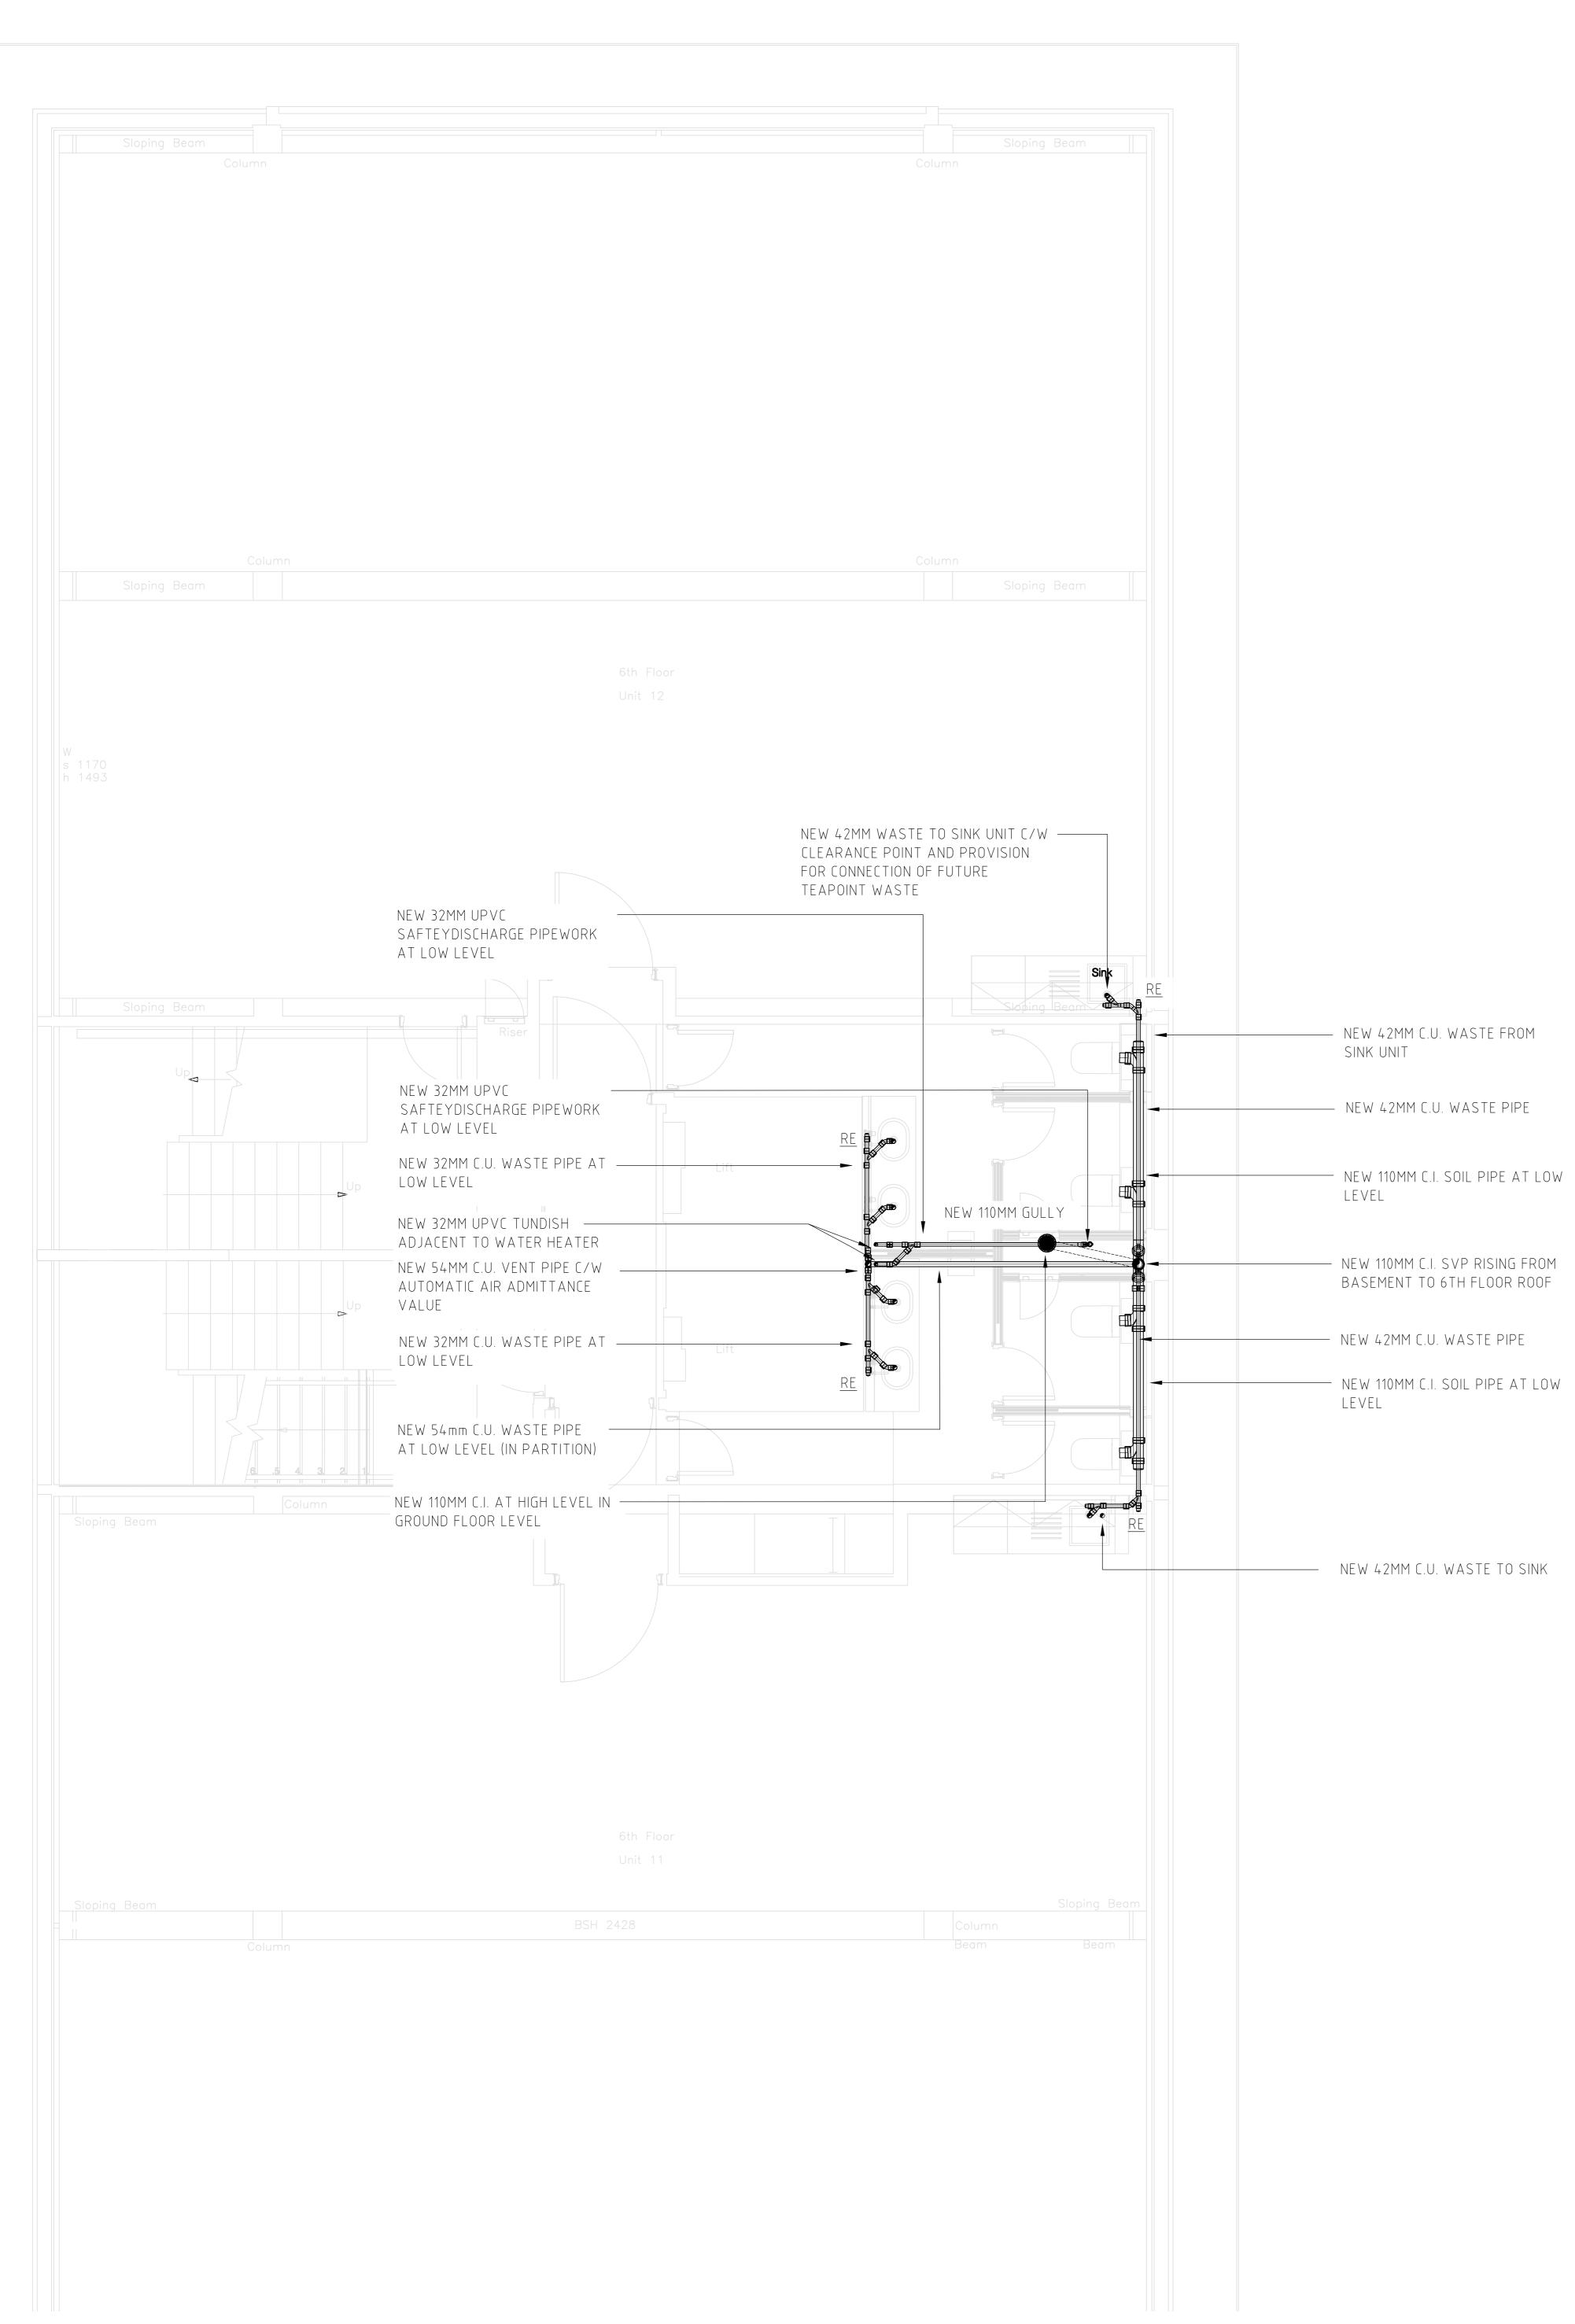

Cadref:-JRS

- 1. THIS DRAWING SHALL BE READ IN CONJUNCTION WITH ANY RELEVANT STRUCTURAL, ARCHITECTURAL AND CONSULTANTS DRAWINGS.
- 2. THIS DRAWING SHALL BE READ IN CONJUNCTION WITH THE SERVICES SPECIFICATIONS.
- 3. ALL DIMENSIONS STATED IN mm.
- 4. ACCESS BE PROVIDED AT EACH LEVEL AND BEFORE CONNECTION TO BELOW GROUND DRAINAGE.
- 5. VENT PIPES TO TERMINATE ABOVE ROOF LEVEL WITH APPROPRIATE ROOF CONNECTORS AND WIRE BALLOON.
- 6. ALL PIPEWORK SIZES SHOWN ON DRAWING ARE SUBJECT TO MATERIAL SELECTION.
- 7. IN ALL CASES WHERE PIPES PASS THROUGH WALLS AND FLOORS THE SERVICES CONTRACTOR SHALL PROVIDE BUILD-IN SLEEVES.
- 8. GAPS AROUND SERVICES PENETRATIONS ARE TO BE FIRE STOPPED WITH INTUMESCANT MASTIC SEALANT.
- 9. ALL ACCESS DOORS AND RODDING EYE ACCESS POINTS SHALL BE LOCATED ON THE PIPEWORK IN ACCESSIBLE POSITIONS AND BEHIND REMOVABLE ACCESS PANELS.

LEGEND

| V₽  | SOIL VENT PIPE   |
|-----|------------------|
| Р   | VENT PIPE        |
| /VP | WASTE VENT PIPE  |
| Ξ   | RODDING EYE      |
| С   | ACCESS COVER     |
| 3   | FLOOR GULLY      |
| G   | SHOWER GULLY     |
| C   | SOIL PIPE        |
| S   | STUB STACK       |
| WO  | RAINWATER OUTLET |
| WP  | RAINWATER PIPE   |
| CC  | ACCESSIBLE       |
| RN  | URINAL           |
| U   | COPPER           |
| I   | CAST IRON        |
| /C  | WATER CLOSET     |
|     |                  |
|     |                  |