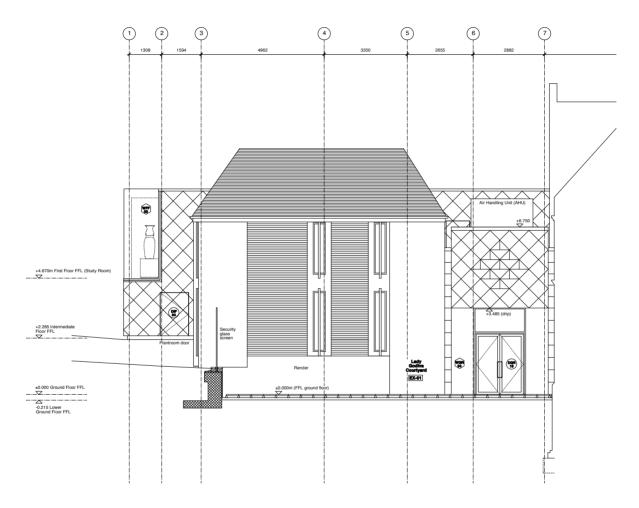

Key Plan Do not scale drawings Maidstone Museum & Bentlif Art Gallery Door number All dimensions are in millimetres unless stated otherwise East Wing Development Proposed Section 7-7 Status: As Built Use figured dimensions only and report any discrepancies in writing to the architect Reinforced concrete Scale 1:50 Intermediate / first floor structural slab to structural engineer's details November 2008 FFL Finished Floor Level Rev AB Draw Nº 126/GA-27 NB 31/I GR 15 HUGH**BROUGHTON**ARCHITECTS | GR | 140909 | AW | 300709 | Drawn | Date | T 020 8735 9959 F 020 8563 3891 E info@hbarchitects.co. © Hugh Broughton Architects