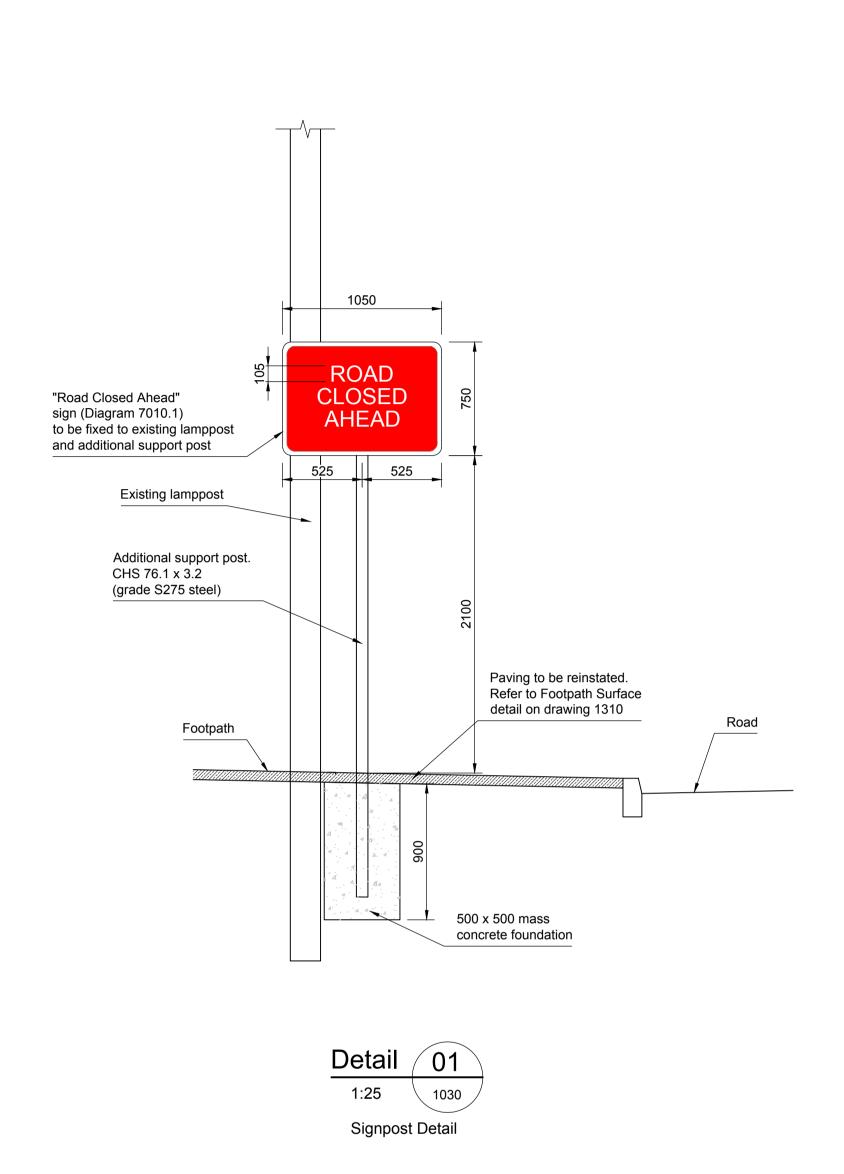

Notes 1. All dimensions are in millimetres unless noted otherwise. 2. All levels are in metres relative to Ordnance Datum (OD). Key to symbols Reference drawings 405363-MMD-FT-XX-DR-C-1004 405363-MMD-FT-XX-DR-C-1030 General Arrangement Plan Roadworks Plan 2.5m 1.250m 1:25 5.0m 2.5m 1:50 First Issue - Draft Detailed Design Drawings FL P01 21/10/19 LE ZH P02 31/01/20 LE Third Issue - Final Detailed Design Drawings FL ZH Rev Date Drawn Description Ch'k'd App'd Status Stamp Mott MacDonald House Μ 8-10 Sydenham Road Croydon Μ CR0 2EE MOTT United Kingdom MACDONALD T +44 (0)20 8774 2000 F +44 (0)20 8681 5706 W www.mottmac.com Client Gosport Borough Council GOSPORT Borough Council Environment Agency Town Hall High Street Gosport EASTERN | COASTAL SOLENT | PARTNERSHIP PO12 1EB Title Gosport FCERM Alverstoke Road Signs Sheet 1 of 1 PJ Eng check F.J.LOY Designed P. JURSIK FL LE Coordination N.J.CLARKE L.ELLINGER NC Drawn PJ Approved Z.HUTCHISON ZH Dwg check P.JURSIK MMD Project Number Scale at A1 Security 1:25 STD 405363 Suitability Description Suit. Code Suitable for Tender D2 Drawing Number Revision 405363-MMD-AS-XX-DR-C-1031 P02