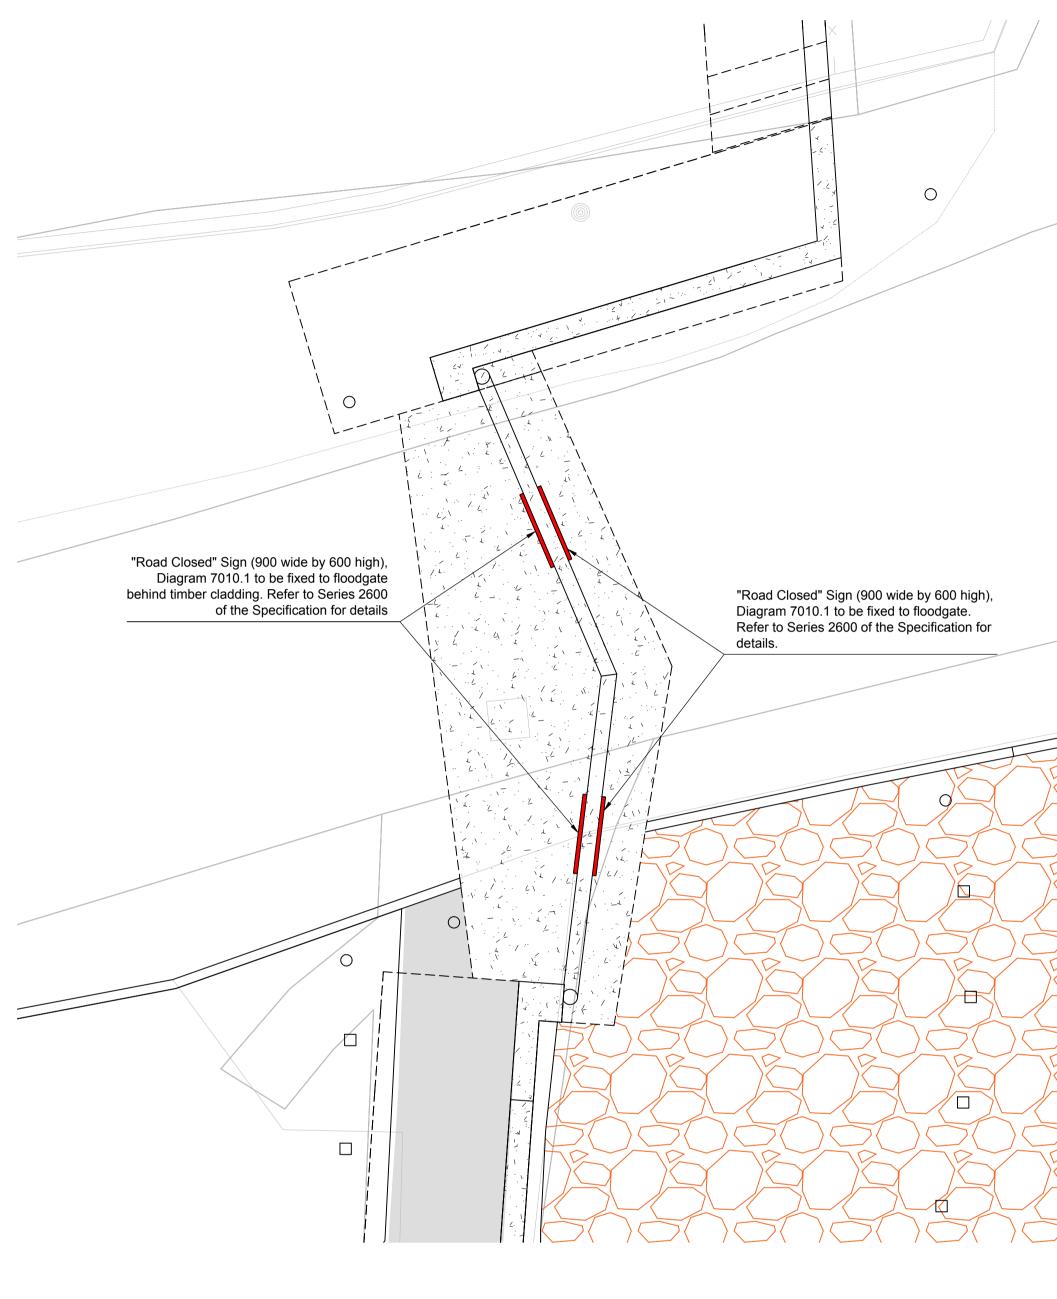

C:\users\jur71918\appdata\local\projectwise\workdir\mott-gb-pw-03\d0173963\405363-MMD-AS-XX-DR-C-1031.dwg Jan 31, 2020 - 6:40PM LOY70749

| Detail          | 02   |
|-----------------|------|
| 1:50            | 1030 |
| Floodgate Signs |      |

Notes 1. All dimensions are in millimetres unless noted otherwise. 2. All levels are in metres relative to Ordnance Datum (OD). Key to symbols Reference drawings 405363-MMD-FT-XX-DR-C-1004 405363-MMD-FT-XX-DR-C-1030 General Arrangement Plan Roadworks Plan 2.5m 1.250m 1:25 5.0m 2.5m 1:50 First Issue - Draft Detailed Design Drawings FL P01 21/10/19 LE ZH P02 31/01/20 LE Third Issue - Final Detailed Design Drawings FL ZH Rev Date Drawn Description Ch'k'd App'd Status Stamp Mott MacDonald House Μ 8-10 Sydenham Road Croydon Μ CR0 2EE MOTT United Kingdom MACDONALD T +44 (0)20 8774 2000 F +44 (0)20 8681 5706 W www.mottmac.com Client Gosport Borough Council GOSPORT Borough Council Environment Agency Town Hall High Street Gosport EASTERN | COASTAL SOLENT | PARTNERSHIP PO12 1EB Title Gosport FCERM Alverstoke Road Signs Sheet 1 of 1 PJ Eng check F.J.LOY Designed P. JURSIK FL LE Coordination N.J.CLARKE L.ELLINGER NC Drawn PJ Approved Z.HUTCHISON ZH Dwg check P.JURSIK MMD Project Number Scale at A1 Security 1:25 STD 405363 Suitability Description Suit. Code Suitable for Tender D2 Drawing Number Revision 405363-MMD-AS-XX-DR-C-1031 P02