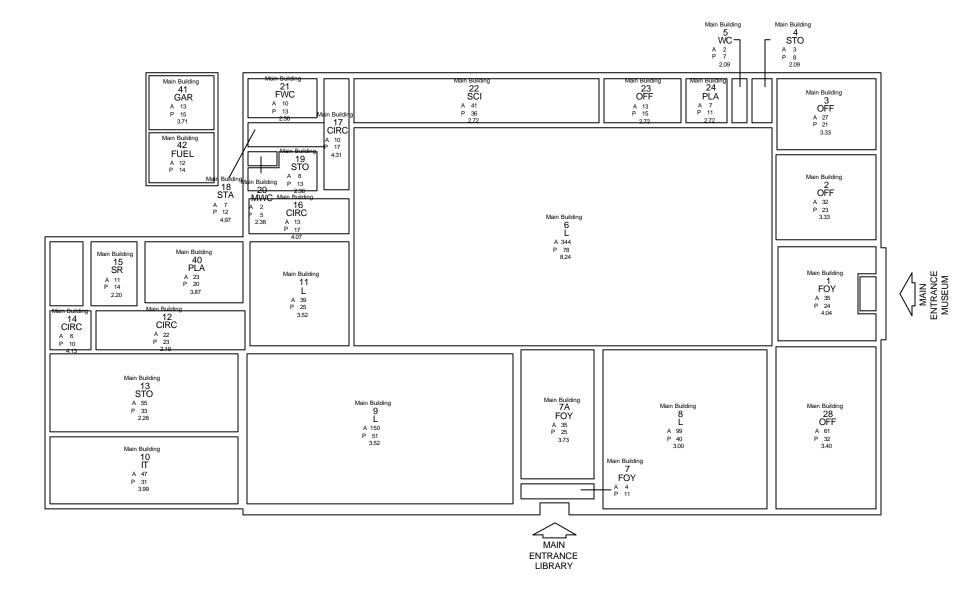

## ENVIRONMENT AND REGENERATION DEPARTMENT

Palmyra House Palmyra Square North Warrington WA1 1JN

Strategic Director: A STEPHENSON BSc(Hons) DipTP

|       |                  |        |        |       | Project              |
|-------|------------------|--------|--------|-------|----------------------|
|       |                  |        |        |       | _                    |
|       |                  |        |        |       |                      |
|       |                  |        |        |       | Drawing <sup>3</sup> |
|       |                  |        |        |       |                      |
| Revn. | Revision Details | Rev by | Chk by | Date: |                      |

## 17764 MUSEUM AND LIB BOLD ST

FLOORPLAN
GROUND FLOOR

| Drawn by TWS |           | e-mail      | tsenior@warrington.gov.uk |                  |
|--------------|-----------|-------------|---------------------------|------------------|
| Approved by  |           | Telephone   | 01925 44                  |                  |
| Date         | 13 OCT 04 | Fax         | 01925 44 3255             | Sheet of         |
| Scales       |           | Drawing No. |                           | Phase / Revision |
| NTS          |           |             |                           |                  |
|              |           |             |                           |                  |
|              |           |             |                           |                  |

### ASBESTOS WARNING

ASBESTOS HAS BEEN DETECTED AT THIS PROPERTY, PLEASE REFER TO THE SURVEY RESULTS BEFORE UNDERTAKING ANY WORKS AT THIS PROPERTY

| ENVIRONMENT AND        |   |
|------------------------|---|
| REGENERATION DEPARTMEN | Т |

Palmyra House Palmyra Square North Warrington WA1 1JN

| l | Strategic Director: | A STEPHENSON BSc(Hons) DipTP |
|---|---------------------|------------------------------|
| , | •                   | ` ' '                        |

|       |                  |        |        |       | Project              |
|-------|------------------|--------|--------|-------|----------------------|
|       |                  |        |        |       | _                    |
|       |                  |        |        |       |                      |
|       |                  |        |        |       | Drawing <sup>1</sup> |
|       |                  |        |        |       |                      |
| Revn. | Revision Details | Rev by | Chk by | Date: |                      |