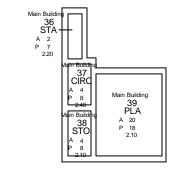

# 17764 MUSEUM AND LIB BOLD ST

FLOORPLAN SECOND FLOOR

| Drawn by    | Drawn by TWS |             | tsenior@warring | tsenior@warrington.gov.uk |  |  |
|-------------|--------------|-------------|-----------------|---------------------------|--|--|
| Approved by |              | Telephone   | e 01925 44      |                           |  |  |
| Date        | 13 OCT 04    | Fax         | 01925 44 3255   | Sheet of                  |  |  |
| Scales      |              | Drawing No. |                 | Phase / Revision          |  |  |
| NTS         |              |             |                 |                           |  |  |
|             |              |             |                 |                           |  |  |
|             |              |             |                 |                           |  |  |