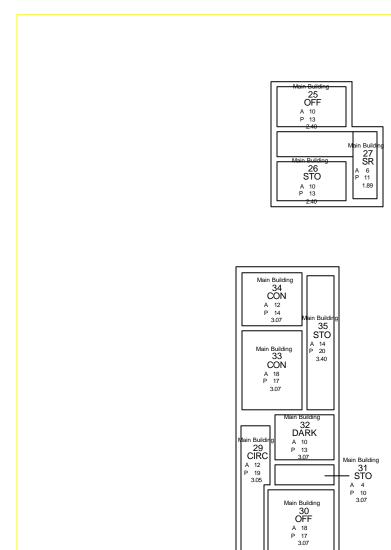

# 17764 MUSEUM AND LIB BOLD ST

FLOORPLAN SECOND FLOOR

| Drawn by    | Drawn by TWS |             | tsenior@warring | tsenior@warrington.gov.uk |  |  |
|-------------|--------------|-------------|-----------------|---------------------------|--|--|
| Approved by |              | Telephone   | e 01925 44      |                           |  |  |
| Date        | 13 OCT 04    | Fax         | 01925 44 3255   | Sheet of                  |  |  |
| Scales      |              | Drawing No. |                 | Phase / Revision          |  |  |
| NTS         |              |             |                 |                           |  |  |
|             |              |             |                 |                           |  |  |
|             |              |             |                 |                           |  |  |