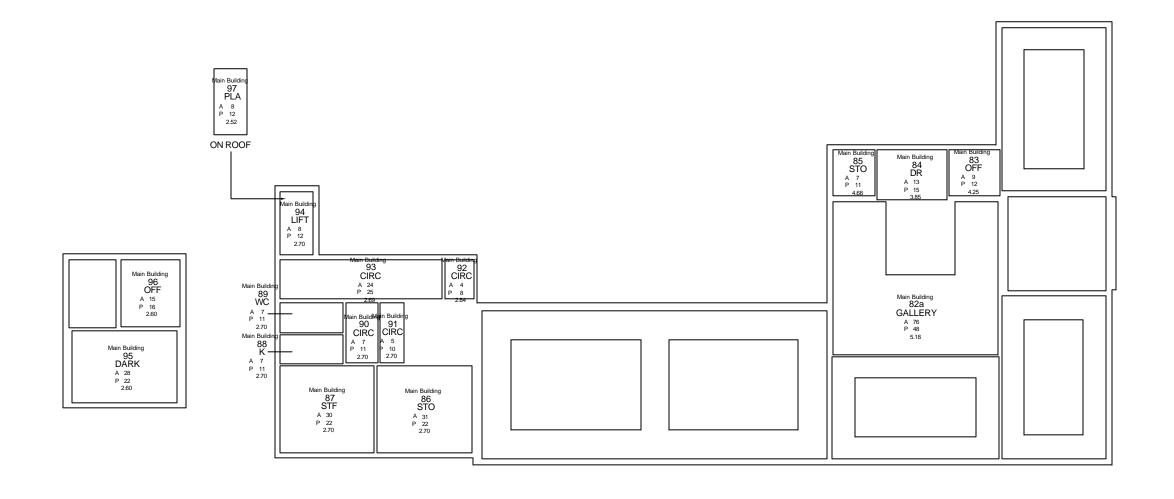

Palmyra House Palmyra Square North Warrington WA1 1JN

| l | Strategic Director: | A STEPHENSON BSc(Hons) DipTP |
|---|---------------------|------------------------------|
| , | •                   | ` ' '                        |

|       |                  |        |        |       | Project              |
|-------|------------------|--------|--------|-------|----------------------|
|       |                  |        |        |       | _                    |
|       |                  |        |        |       |                      |
|       |                  |        |        |       | Drawing <sup>1</sup> |
|       |                  |        |        |       |                      |
| Revn. | Revision Details | Rev by | Chk by | Date: |                      |

# 17764 MUSEUM AND LIB BOLD ST

FLOORPLAN SECOND FLOOR

| Drawn by    | Drawn by TWS |             | tsenior@warring | tsenior@warrington.gov.uk |  |  |
|-------------|--------------|-------------|-----------------|---------------------------|--|--|
| Approved by |              | Telephone   | e 01925 44      |                           |  |  |
| Date        | 13 OCT 04    | Fax         | 01925 44 3255   | Sheet of                  |  |  |
| Scales      |              | Drawing No. |                 | Phase / Revision          |  |  |
| NTS         |              |             |                 |                           |  |  |
|             |              |             |                 |                           |  |  |
|             |              |             |                 |                           |  |  |