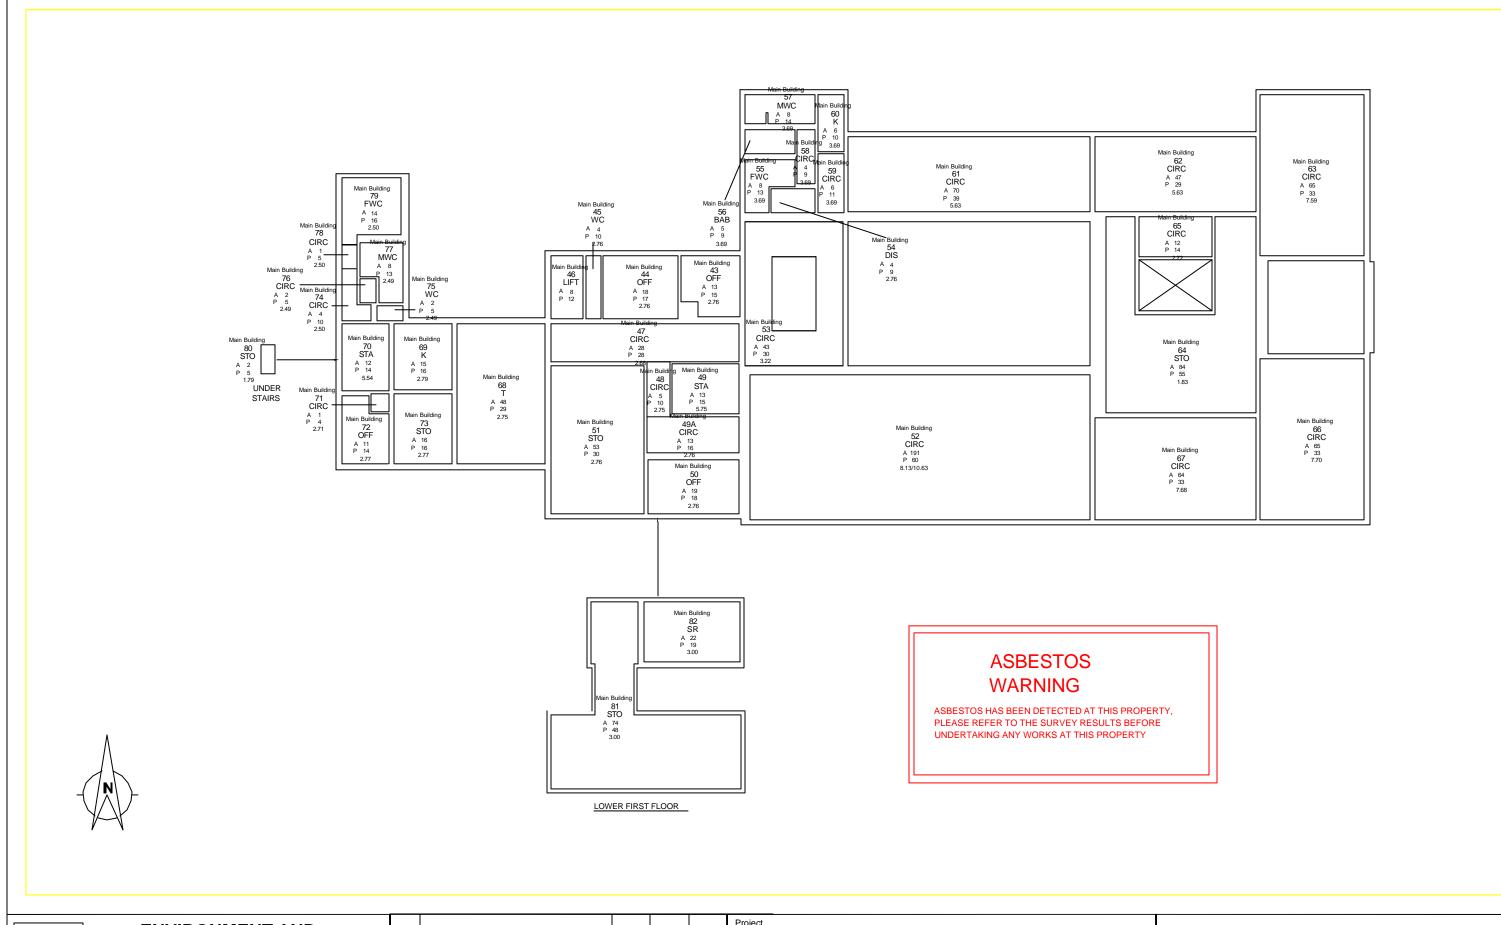

# ENVIRONMENT AND REGENERATION DEPARTMENT

Palmyra House Palmyra Square North Warrington WA1 1JN

|       |                  |        |        |       | Proje |
|-------|------------------|--------|--------|-------|-------|
|       |                  |        |        |       |       |
|       |                  |        |        |       |       |
|       |                  |        |        |       | Draw  |
|       |                  |        |        |       |       |
| Revn. | Revision Details | Rev by | Chk by | Date: |       |
|       |                  |        |        |       |       |

### 17764 MUSEUM AND LIB BOLD ST

FLOORPLAN FIRST FLOOR

| Drawn by TWS |           | e-mail      | tsenior@warrington.gov.uk |                  |
|--------------|-----------|-------------|---------------------------|------------------|
| Approved by  |           | Telephone   | 01925 44                  |                  |
| Date         | 13 OCT 04 | Fax         | 01925 44 3255             | Sheet of         |
| Scales       |           | Drawing No. |                           | Phase / Revision |
| NTS          |           |             |                           |                  |
|              |           |             |                           |                  |
|              |           |             |                           |                  |

#### ASBESTOS WARNING

ASBESTOS HAS BEEN DETECTED AT THIS PROPERTY, PLEASE REFER TO THE SURVEY RESULTS BEFORE UNDERTAKING ANY WORKS AT THIS PROPERTY

> A Gross Floor Area 3586 m<sup>2</sup>