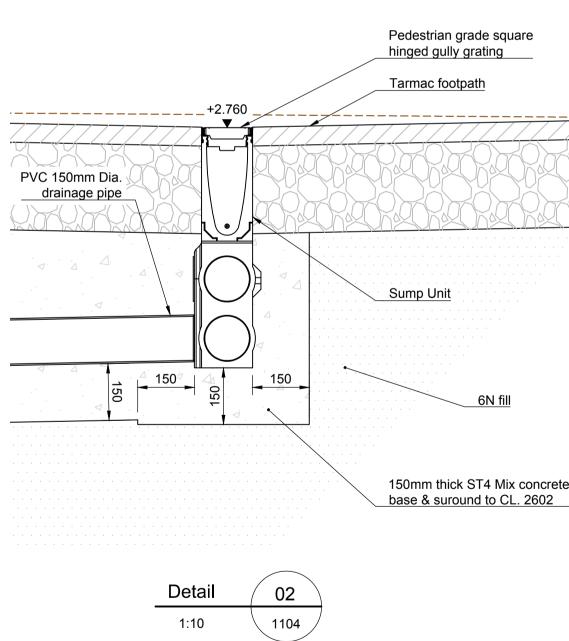

Sump Unit

© Mott MacDonald Limited

This document is issued for the party which commissioned it and for specific purposes connected with the captioned project only. It should not be relied upon by any other party or used for any other purpose. We accept no responsibility for the consequences of this document being relied upon by any other party, or being used for any other purpose, or containing any error or omission which is due to an error or omission in data supplied to us by other parties.

### Pedestrian grade square hinged gully grating

## Tarmac footpath

# 150mm thick ST4 Mix concrete

6N fill

100mm diameter grated channel

Pavement

Notes 1. All dimensions are in millimetres unless noted otherwise. 2. All chainages and levels are in metres relative to Ordnance Datum (OD). 3. Refer to the Specification for drainage requirements. Key to symbols \_\_\_\_\_\_ \_\_\_\_\_ Class 6N Fill Structural concrete Existing Blinding concrete road/pavement layers (non structural) Asphalt layers Soil Asphalt layers Topsoil Asphalt base Granular sub-base Precast panel Existing wall Reference drawings 405363-MMD-AS-XX-DR-C-1022 General Arrangement Plan - Area of Interest 2 405363-MMD-AS-XX-DR-C-1103 Sections - Sheet 4 of 5 405363-MMD-AS-XX-DR-C-1104 Sections - Sheet 5 of 5 405363-MMD-AS-XX-DR-C-1410 Pumping Station 0.5m 1m 0 1:10 P01 21/10/19 First Issue - Draft Detailed Design Drawings ZH LE FL P02 06/12/19 Second Issue - Detailed Design Drawings ZH LE FL P03 31/01/20 LE Third Issue - Final Detailed Design Drawings FL ZH Rev Date Drawn Description Ch'k'd App'd Status Stamp Mott MacDonald House Μ 8-10 Sydenham Road Croydon M CR0 2EE MOTT United Kingdom MACDONALD T +44 (0)20 8774 2000 F +44 (0)20 8681 5706 W www.mottmac.com Client Gosport Borough Council Town Hall GOSPORT Borough Council High Street Gosport EASTERN | COASTAL SOLENT | PARTNERSHIP PO12 1EB Title Gosport FCERM Alverstoke Drainage Detail Drawings Sheet 1 of 1 PJ Eng check F.J.LOY Designed P. JURSIK FL LE Coordination N.J.CLARKE L.ELLINGER NC Drawn PJ Approved Z.HUTCHISON Dwg check P.JURSIK ZH MMD Project Number Scale at A1 Security STD 405363 AS SHOWN Suit. Code Suitability Description D2 Suitable for Tender Drawing Number Revision 405363-MMD-AS-XX-DR-C-1320 P03