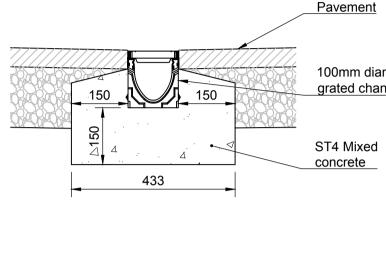

# 150mm thick ST4 Mix concrete

6N fill

100mm diameter grated channel

Pavement

Notes 1. All dimensions are in millimetres unless noted otherwise. 2. All chainages and levels are in metres relative to Ordnance Datum (OD). 3. Refer to the Specification for drainage requirements. Key to symbols \_\_\_\_\_\_ \_\_\_\_\_ Class 6N Fill Structural concrete Existing Blinding concrete road/pavement layers (non structural) Asphalt layers Soil Asphalt layers Topsoil Asphalt base Granular sub-base Precast panel Existing wall Reference drawings 405363-MMD-AS-XX-DR-C-1022 General Arrangement Plan - Area of Interest 2 405363-MMD-AS-XX-DR-C-1103 Sections - Sheet 4 of 5 405363-MMD-AS-XX-DR-C-1104 Sections - Sheet 5 of 5 405363-MMD-AS-XX-DR-C-1410 Pumping Station 0.5m 1m 0 1:10 P01 21/10/19 First Issue - Draft Detailed Design Drawings ZH LE FL P02 06/12/19 Second Issue - Detailed Design Drawings ZH LE FL P03 31/01/20 LE Third Issue - Final Detailed Design Drawings FL ZH Rev Date Drawn Description Ch'k'd App'd Status Stamp Mott MacDonald House Μ 8-10 Sydenham Road Croydon M CR0 2EE MOTT United Kingdom MACDONALD T +44 (0)20 8774 2000 F +44 (0)20 8681 5706 W www.mottmac.com Client Gosport Borough Council Town Hall GOSPORT Borough Council High Street Gosport EASTERN | COASTAL SOLENT | PARTNERSHIP PO12 1EB Title Gosport FCERM Alverstoke Drainage Detail Drawings Sheet 1 of 1 PJ Eng check F.J.LOY Designed P. JURSIK FL LE Coordination N.J.CLARKE L.ELLINGER NC Drawn PJ Approved Z.HUTCHISON Dwg check P.JURSIK ZH MMD Project Number Scale at A1 Security STD 405363 AS SHOWN Suit. Code Suitability Description D2 Suitable for Tender Drawing Number Revision 405363-MMD-AS-XX-DR-C-1320 P03