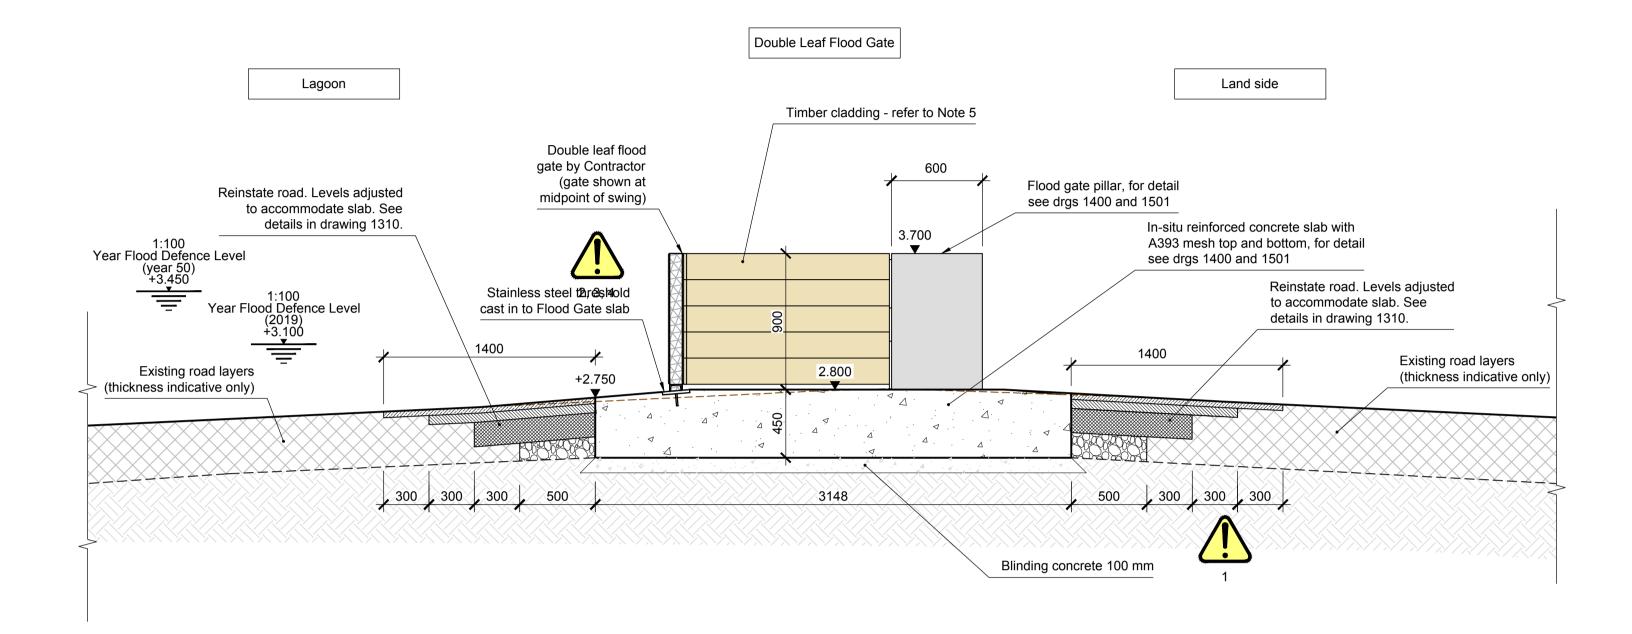

C:\users\jur71918\appdata\local\projectwise\workdir\mott-gb-pw-03\d0173963\405363-MMD-AS-XX-DR-C-1101.dwg Jan 31, 2020 - 6:42PM LOY70749

Cross section - CH 31.078 D 1021

## Notes

- All dimensions are in millimetres unless noted otherwise.
- All levels are in metres relative to Ordnance Datum (OD).
- For Site Location and Plan see drawing 1001.
- All surface types assume foundation of CBR  $\geq$  5% for Made Ground (cohesive) and CBR  $\geq$  20% for Made Ground (granular).
- All structural concrete to be C32/40 and blinding concrete shall be C8/10 as detailed in the Works Information
- Timber cladding to be factory fitted on to the gate with a border around the outside, each timber to be fitted with stainless steel button heads. Timber to be sourced from sustainable hardwood (e.g. Sapele). Timber cladding to incorporate hinged section to reveal "Road Closed" signs when floodgates are deployed. Hinged section to be securable in open and closed positions.