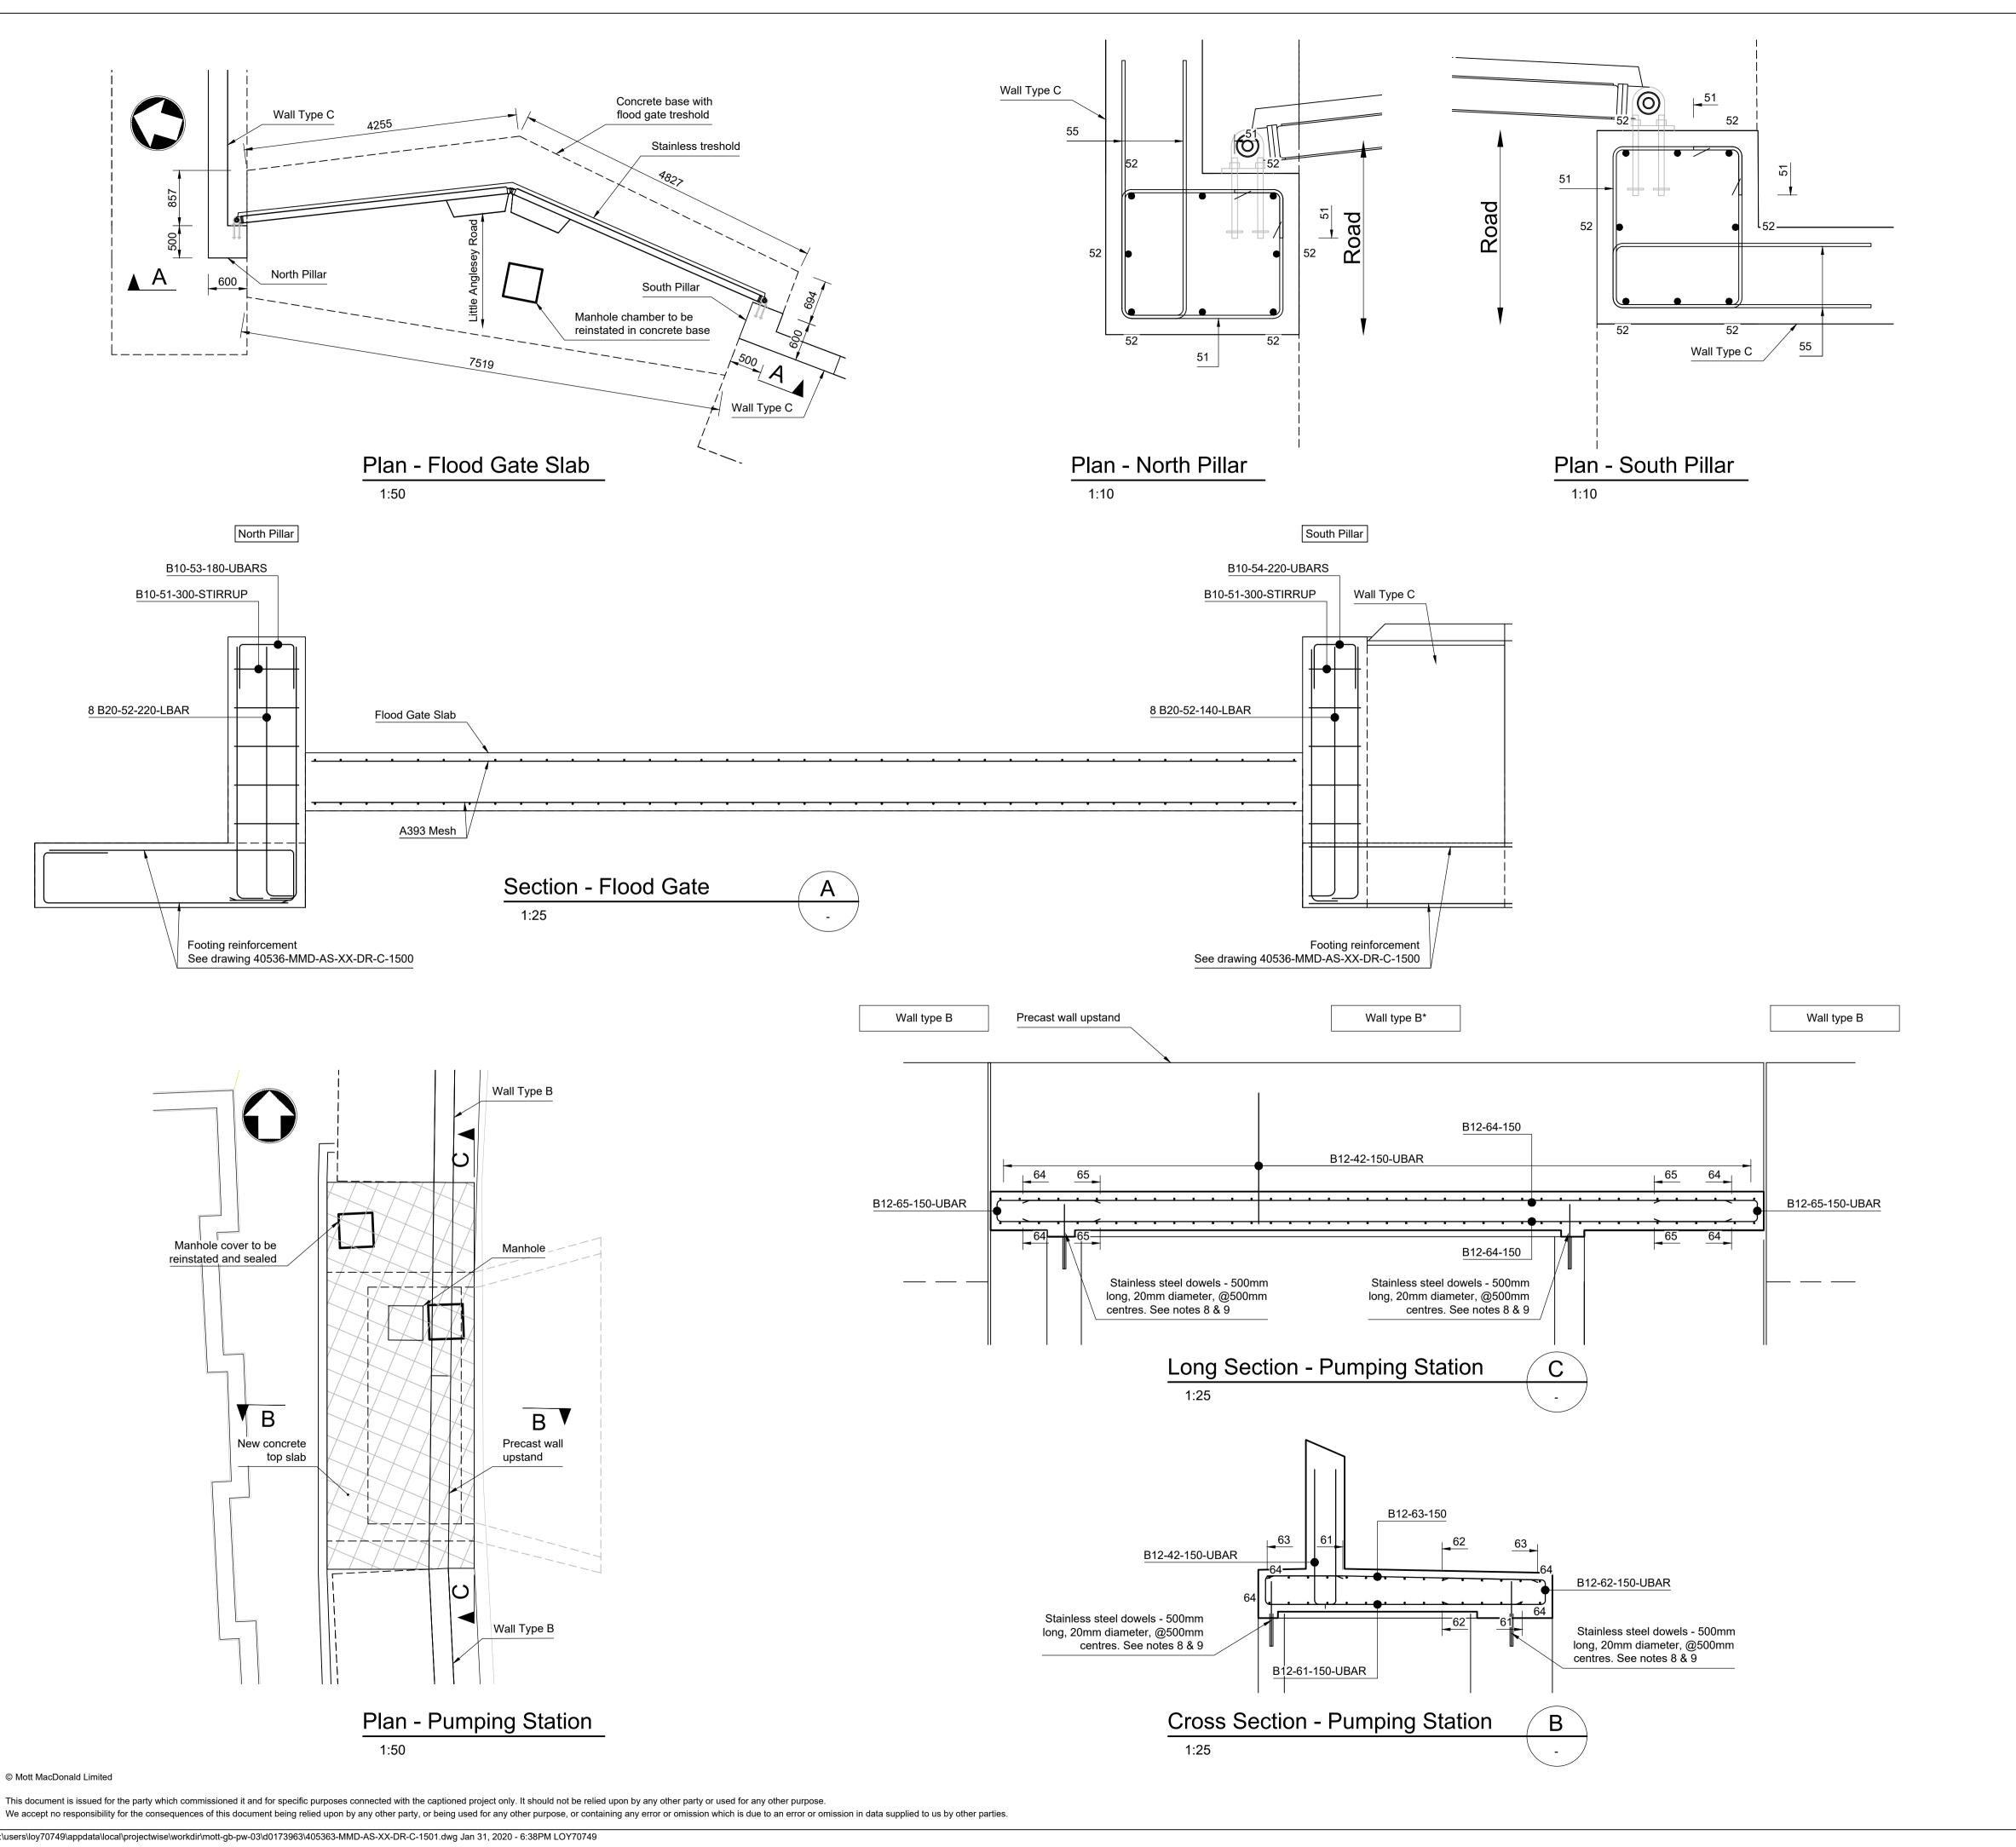

1. All dimensions are in millimetres unless noted otherwise. 2. Reinforced concrete to be Grade C32/40. 3. Nominal cover to reinforcement is 50mm unless noted otherwise. Cover to reinforcement on lagoon side for the precast panels to be 80mm (see Detail A in 4. All reinforcement to be Grade 500B to BS4449:2005. All reinforcement to be B12 @ 150 centres unless noted otherwise. 5. All reinforcement to be cut and bent to BS8666:2005. 6. Minimum reinforcement laps to be 35 times bar diameter. 7. All exposed edges to have 25 x 25mm chamfer unless noted otherwise. 8. Dowels shall be stainless steel designation number 1.4401, strength grade 500 to BS 6744:2016, with ribs equivalent to deformed Type 2 BS 4449. Embedment depth in concrete shall be 250mm. 9. Dowels shall be anchored into existing concrete walls using Hilti Hit RE 500 Resin or similar approved, in 25mm diameter roughened holes. Key to symbols Reinforcement Abbreviations FF Far Face B1 Bottom Face Outer Layer F2 Far Face Second Layer B2 Bottom Face Second Layer EF Each Face T1 Top Face Outer Layer T2 Top Face Second Layer AW Alternate With NF Near Face ABR Alternate Bars Reversed N2 Near Face Second Layer 6 - B12 - 01 - 150 -T2 – Location - Spacing –Barmark No. - Type & diameter Number of bars Reference drawings General Arrangement Plan - Area of Interest 1 405363-MMD-AS-XX-DR-C-1021 405363-MMD-AS-XX-DR-C-1022 General Arrangement Plan - Area of Interest 2 405363-MMD-AS-XX-DR-C-1100 Cross Sections - Sheet 1 of 5 405363-MMD-AS-XX-DR-C-1102 Cross Sections - Sheet 3 of 5 405363-MMD-AS-XX-DR-C-1103 Cross Sections - Sheet 4 of 5 405363-MMD-AS-XX-DR-C-1104 Cross Sections - Sheet 5 of 5 405363-MMD-AS-XX-DR-C-1400 Floodgate Drawings 405363-MMD-AS-XX-DR-C-1410 -Pumping Station 405363-MMD-AS-XX-DR-C-1500 Reinforcement Drawings - Sheet 1 of 2 P01 06/12/19 Second Issue - Detailed Design Drawings P02 31/01/20 Third Issue - Final Detailed Design Drawings Rev Date Ch'k'd App'd Drawn Description Status Stamp Mott MacDonald House 8-10 Sydenham Road Croydon CR0 2EE MOTT United Kingdom **MACDONALD** T +44 (0)20 8774 2000 F +44 (0)20 8681 5706 W www.mottmac.com Gosport Borough Council GOSPORT Environment
Borough Council
Agency EASTERN | COASTAL PO12 1EB Gosport FCERM Alverstoke Reinforcements Drawings Sheet 2 of 2 P. JURSIK PJ Eng check F.J.LOY Designed L.ELLINGER LE Coordination N.J.CLARKE Drawn Dwg check P.JURSIK PJ Approved Z.HUTCHISON MMD Project Number Security STD 405363 **AS SHOWN** Suitability Description Suit. Code Suitable for Tender