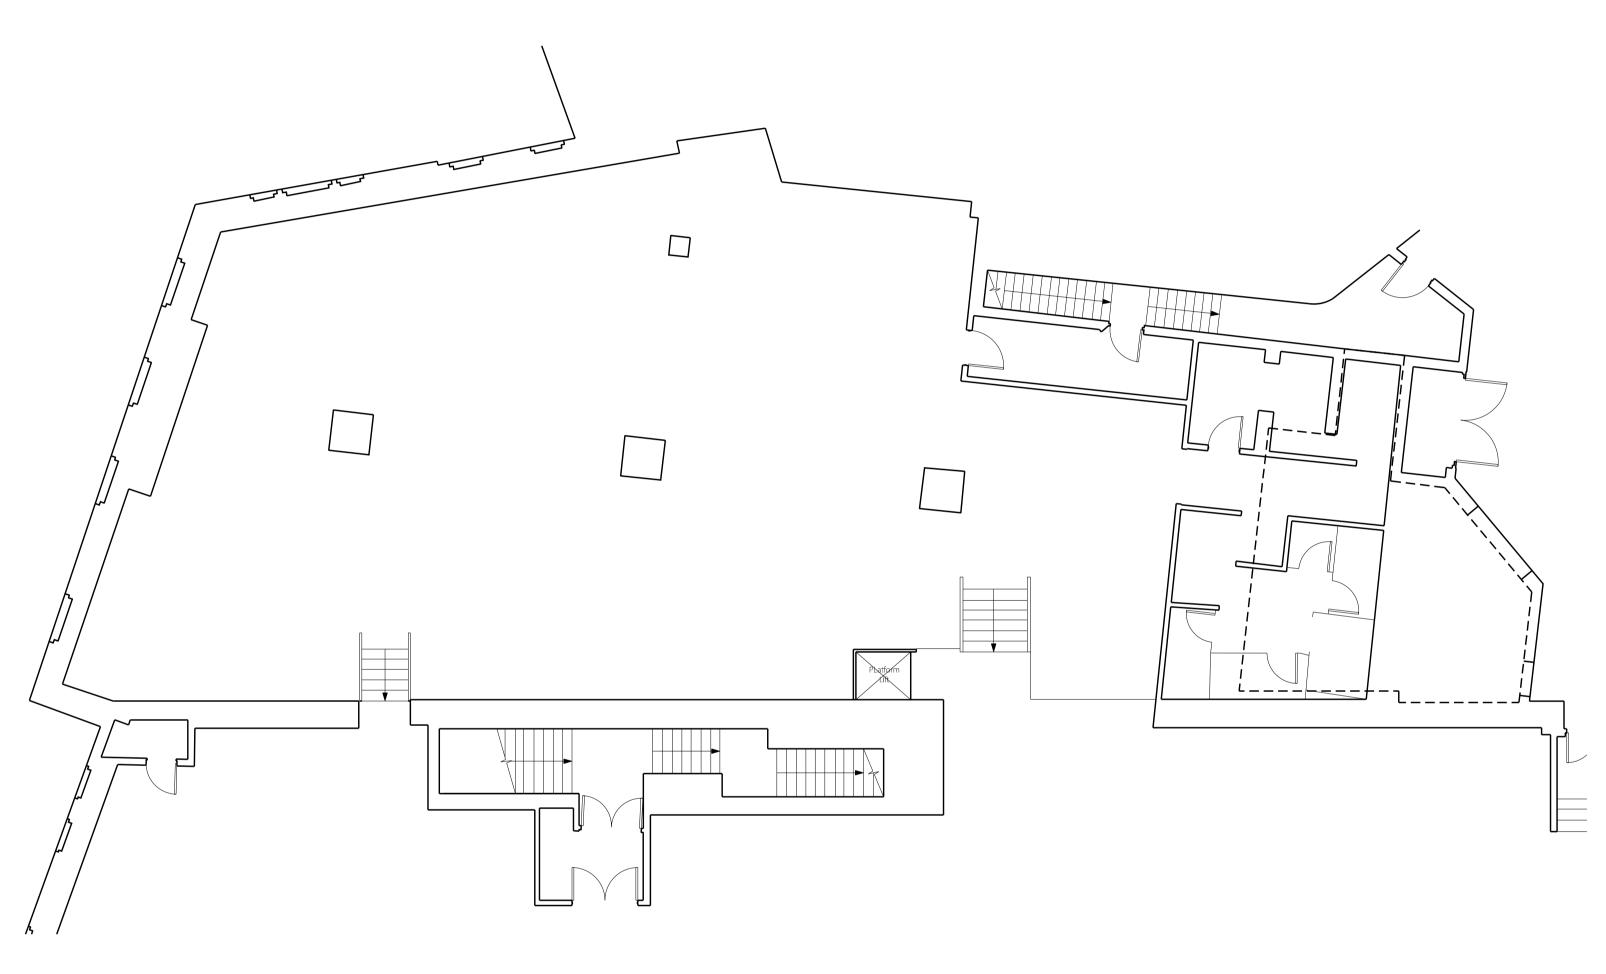

Existing Ground Floor

Existing First Floor

|                                                       | revision                                                                                                                              | by   | date | l |
|-------------------------------------------------------|---------------------------------------------------------------------------------------------------------------------------------------|------|------|---|
| Redevelopment of Hood Unit<br>Project Castle, Banbury | GRAY BAYN                                                                                                                             | ES + | SH   | E |
|                                                       | ARCHITECTS · SURVEYORS · CONSULTANTS · SINCE                                                                                          |      |      |   |
| Existing Floor Plans                                  | St Thomas House • 6 Becket Street • Oxford OX1 1PP  t: 01865 305130 • f: 01865 246424 • e: info@gbsarchitects.co.uk • w: gbsarchitect |      |      |   |