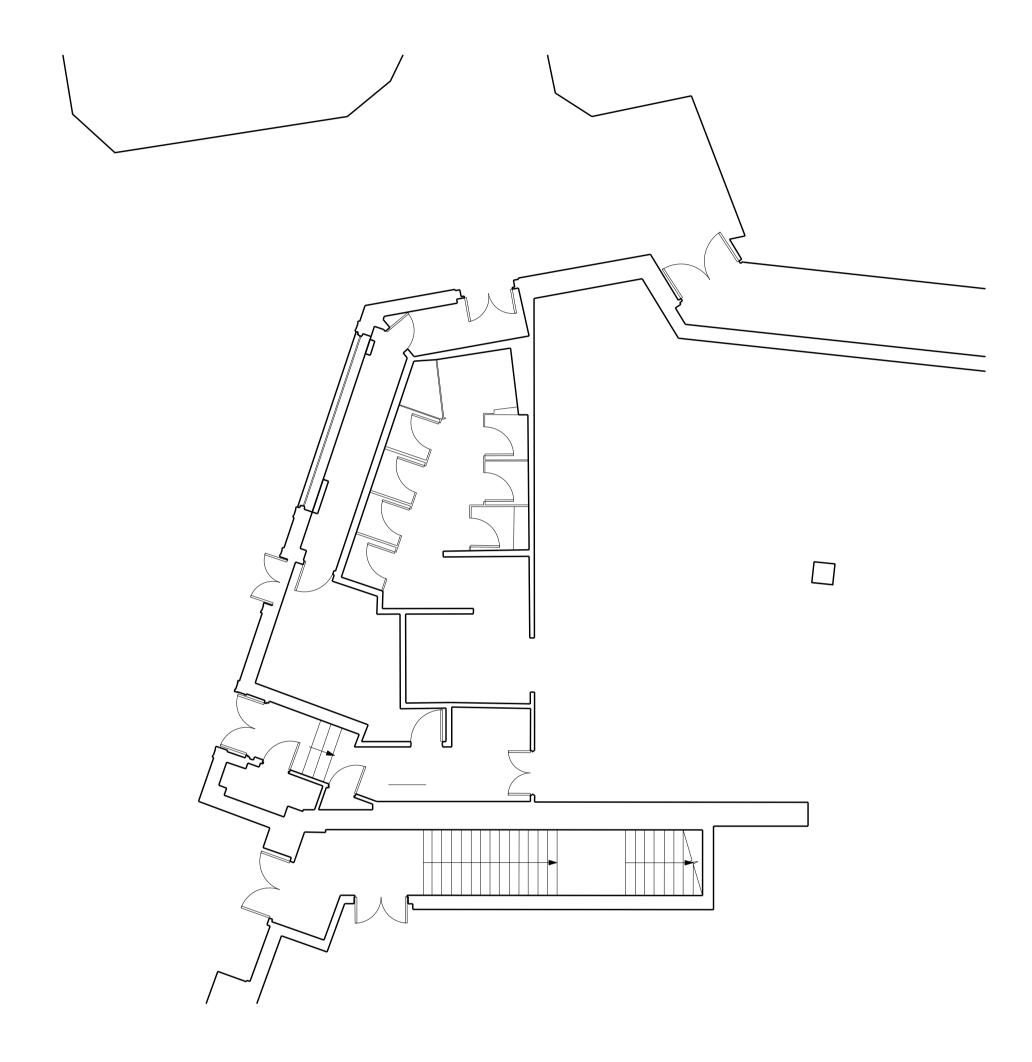

Existing Ground Floor

Existing First Floor

|                                                       | revision                                                                                                                              | by   | date | l |
|-------------------------------------------------------|---------------------------------------------------------------------------------------------------------------------------------------|------|------|---|
| Redevelopment of Hood Unit<br>Project Castle, Banbury | GRAY BAYN                                                                                                                             | ES + | SH   | E |
|                                                       | ARCHITECTS · SURVEYORS · CONSULTANTS · SINCE                                                                                          |      |      |   |
| Existing Floor Plans                                  | St Thomas House • 6 Becket Street • Oxford OX1 1PP  t: 01865 305130 • f: 01865 246424 • e: info@gbsarchitects.co.uk • w: gbsarchitect |      |      |   |