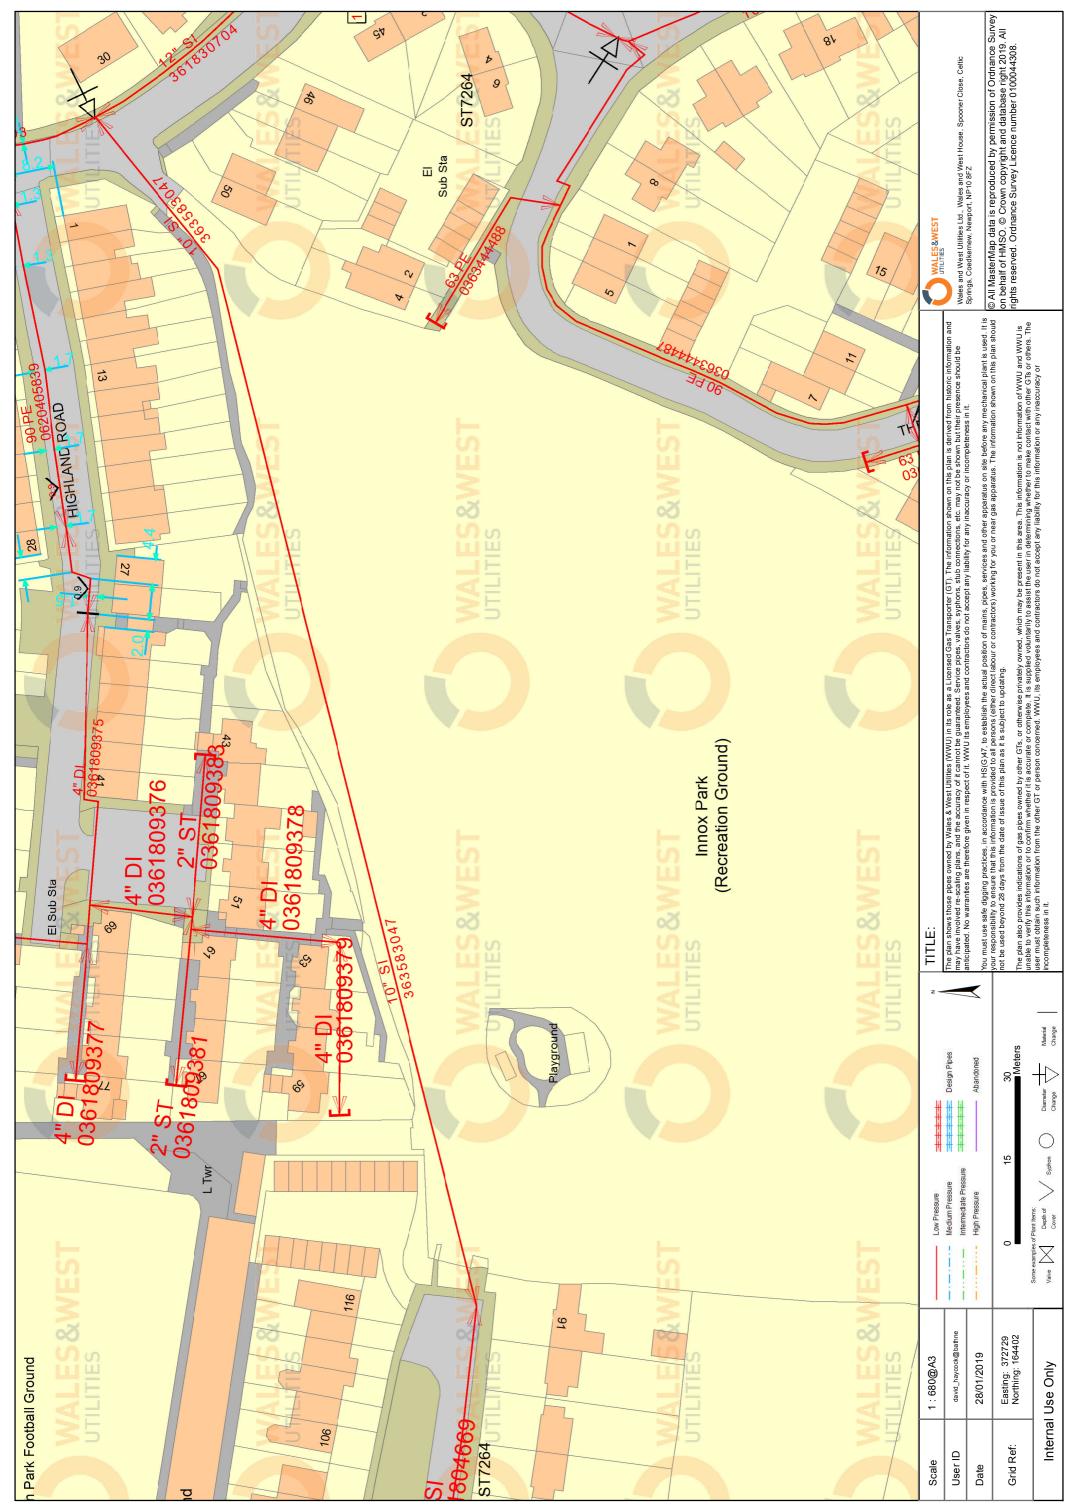

Your Scheme/Reference: Innox Park, Shophouse Roa

d. Twerton

**Exact Scales:** 1:1250 Area or Circle dig site 1:500 Line dig site

proximity to 132kV underground cables and 132kV overhead lines.