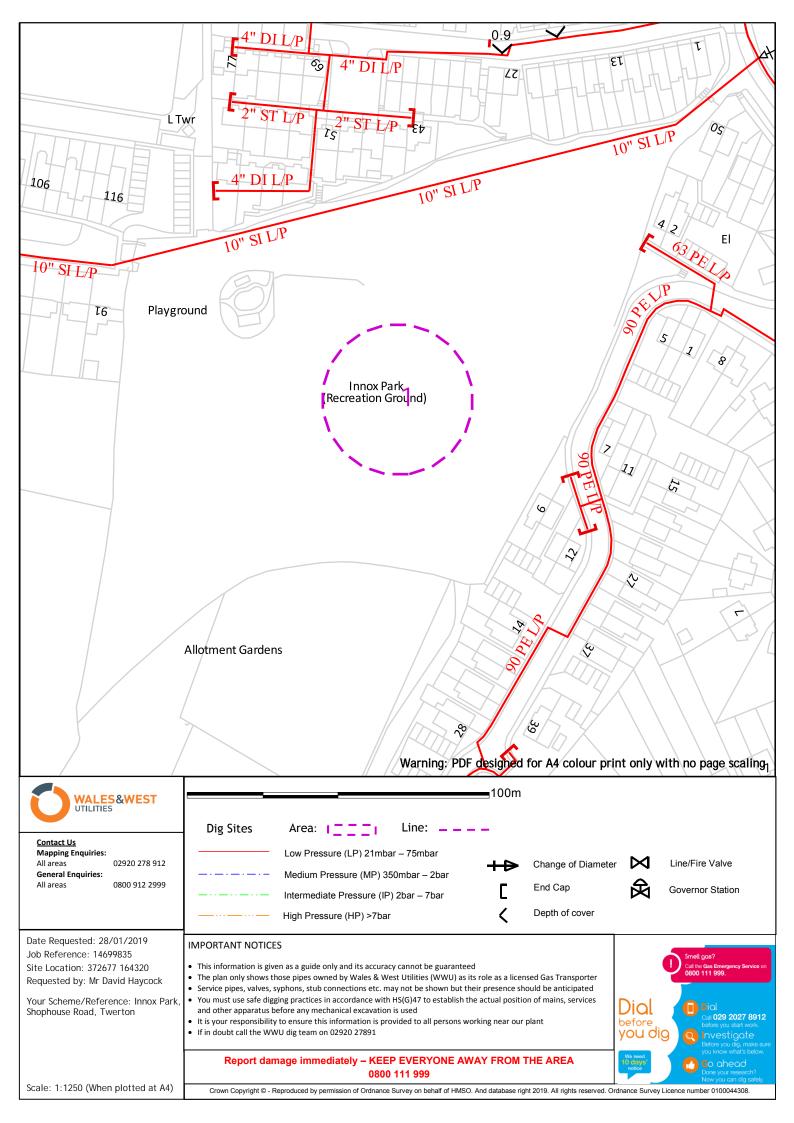

Your Scheme/Reference: Innox Park, Shophouse Roa

d. Twerton

**Exact Scales:** 1:1250 Area or Circle dig site 1:500 Line dig site

proximity to 132kV underground cables and 132kV overhead lines.