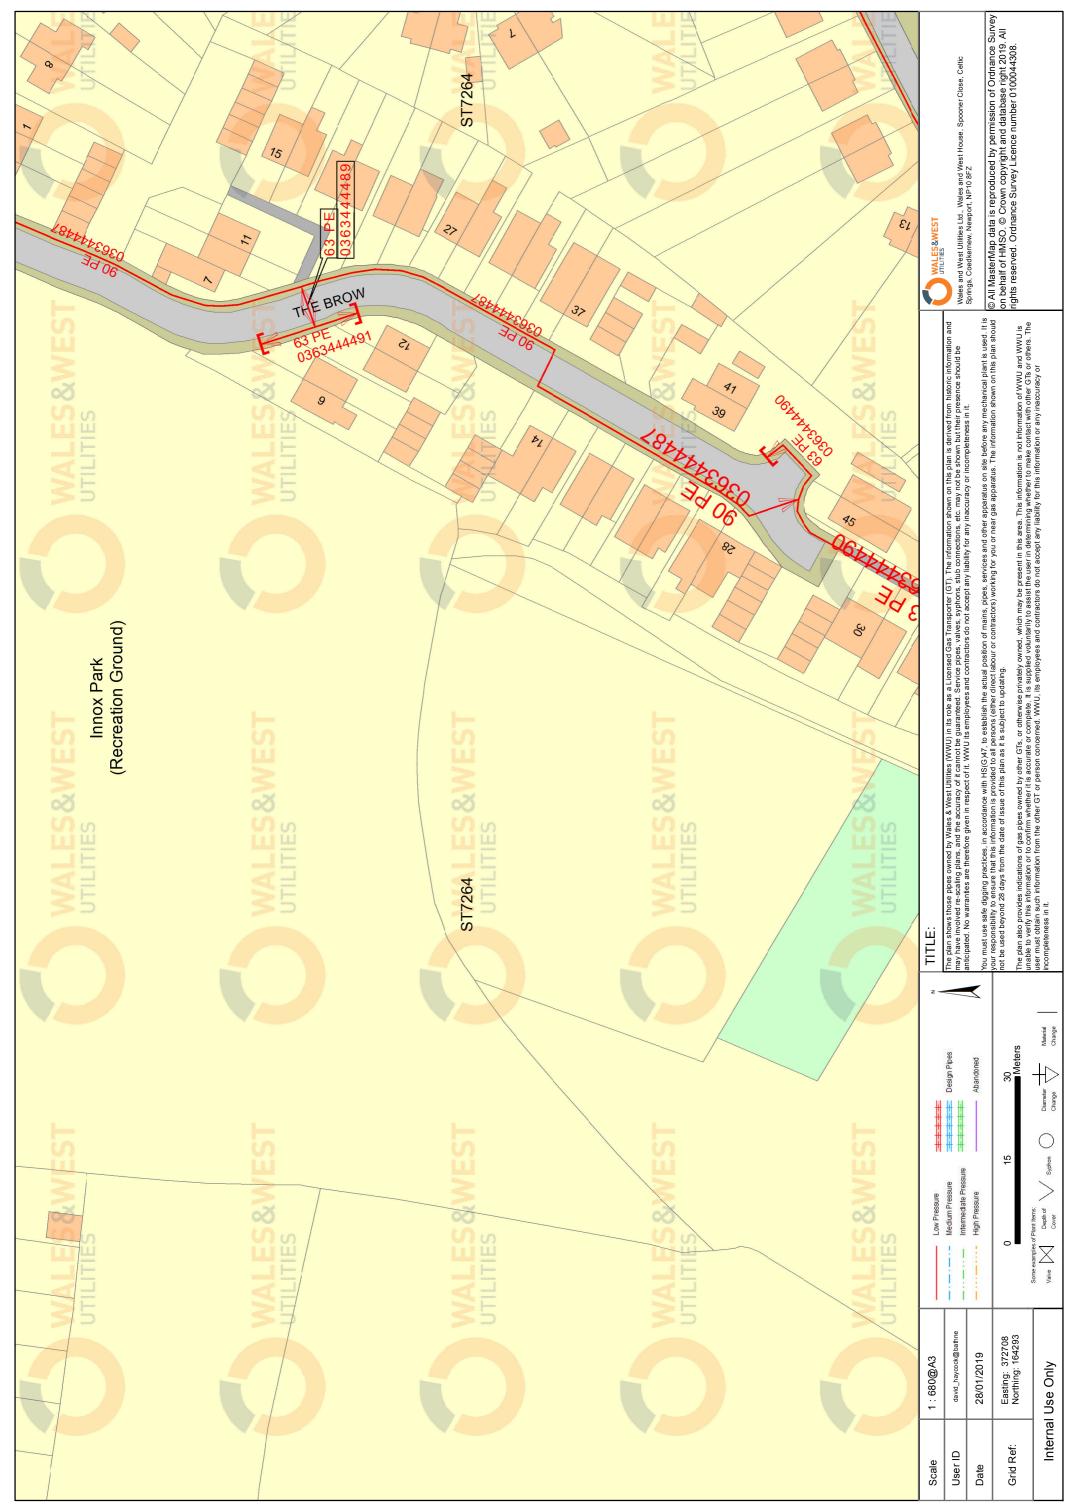

Your Scheme/Reference: Innox Park, Shophouse Roa

d. Twerton

**Exact Scales:** 1:1250 Area or Circle dig site 1:500 Line dig site

proximity to 132kV underground cables and 132kV overhead lines.