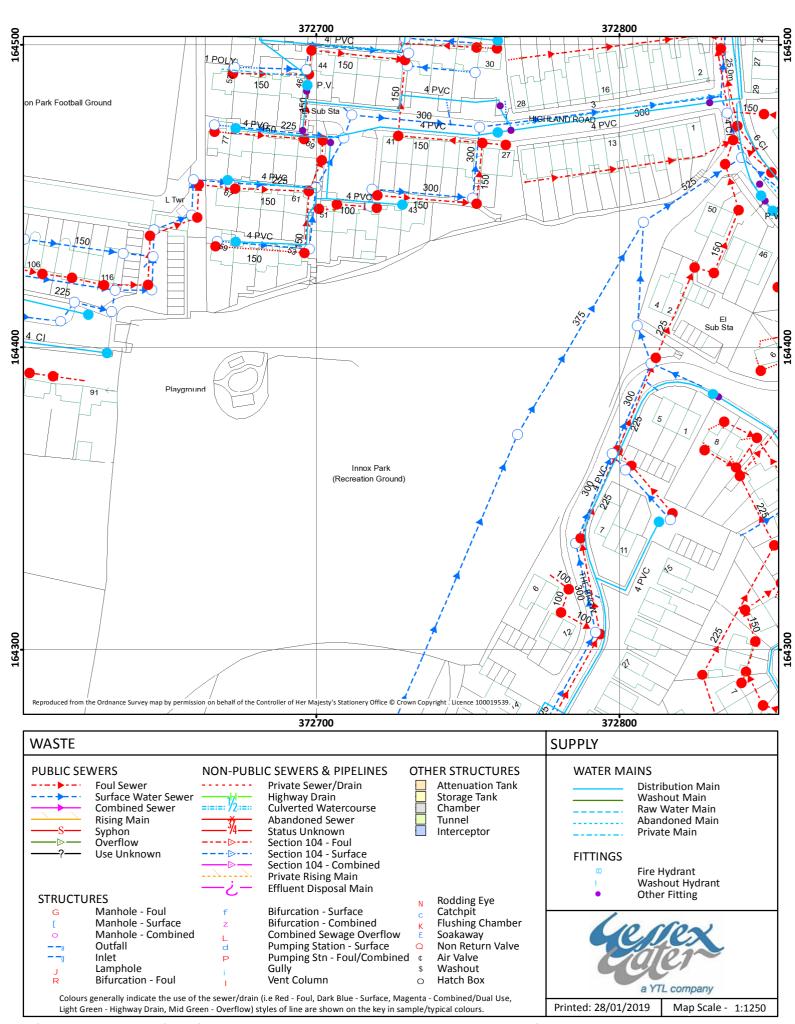

Information in this plan is provided for identification purposes only. No warranty as to accuracy is given or implied. The precise route of pipe work may not exactly match that shown. Wessex Water does not accept liability for inaccuracies. Sewers and lateral drains adopted by Wessex Water under the Water Industry (Schemes for Adoption of Private Sewers) Regulations 2011 are to be plotted over time and may not yet be shown. In carrying out any works, you accept liability for the cost of any repairs to Wessex Water apparatus damaged as a result of your works. You are advised to commence excavations using hand tools only. Mechanical digging equipment should not be used until pipe work has been precisely located. If you are considering any form of building works and pipe work is shown within the boundary of your property or a property to be purchased (or very close by) a surveyor should plot its exact position prior to commencing works or purchase. Building over or near Wessex Water's apparatus is not normally permitted.