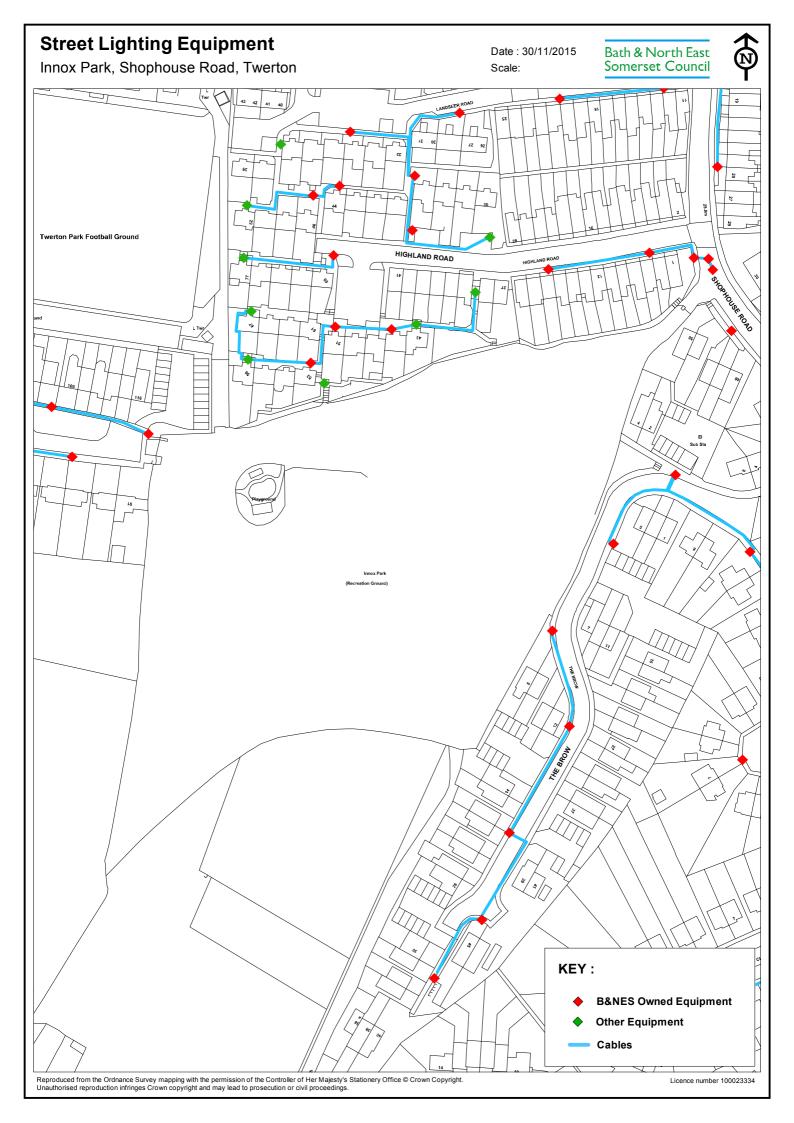

Thank you for your Public Utility Enquiry:

INNOX PARK, SHOPHOUSE ROAD, TWERTON (Co-ords: ST 72725, 64356)

The following provides the source of Public Utility apparatus, information for the selected map location.

Your Scheme/Reference: Innox Park, Shophouse Roa

d. Twerton

**Exact Scales:** 1:1250 Area or Circle dig site 1:500 Line dig site

proximity to 132kV underground cables and 132kV overhead lines.