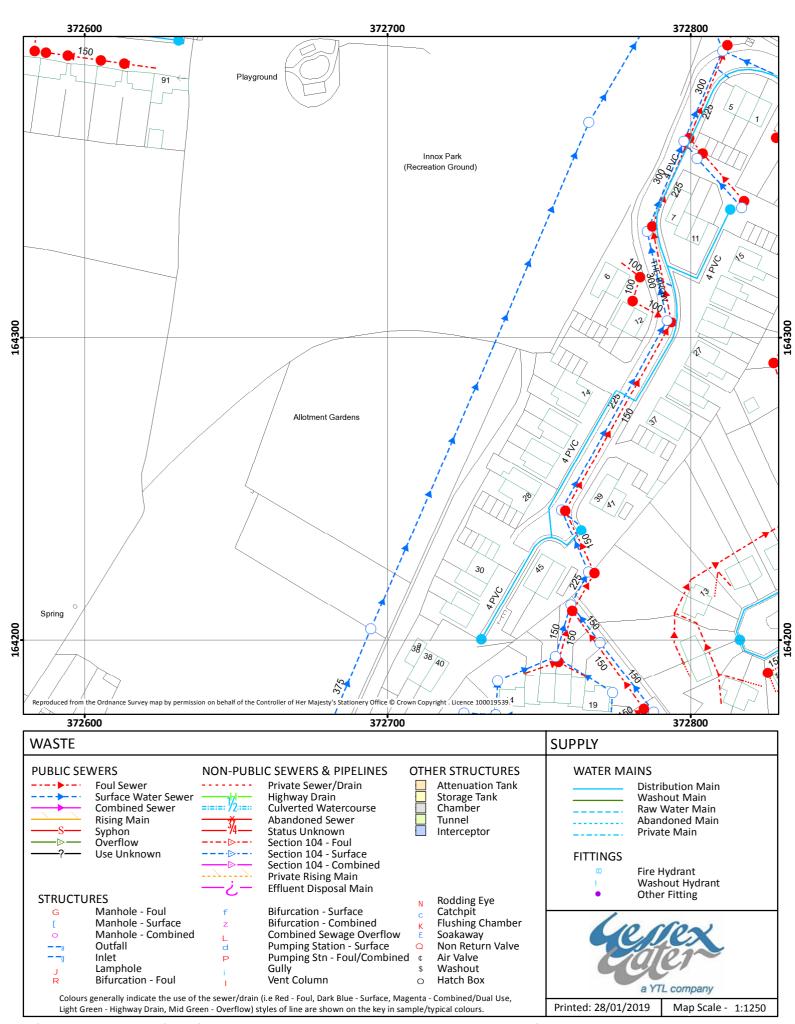

Information in this plan is provided for identification purposes only. No warranty as to accuracy is given or implied. The precise route of pipe work may not exactly match that shown. Wessex Water does not accept liability for inaccuracies. Sewers and lateral drains adopted by Wessex Water under the Water Industry (Schemes for Adoption of Private Sewers) Regulations 2011 are to be plotted over time and may not yet be shown. In carrying out any works, you accept liability for the cost of any repairs to Wessex Water apparatus damaged as a result of your works. You are advised to commence excavations using hand tools only. Mechanical digging equipment should not be used until pipe work has been precisely located. If you are considering any form of building works and pipe work is shown within the boundary of your property or a property to be purchased (or very close by) a surveyor should plot its exact position prior to commencing works or purchase. Building over or near Wessex Water's apparatus is not normally permitted.