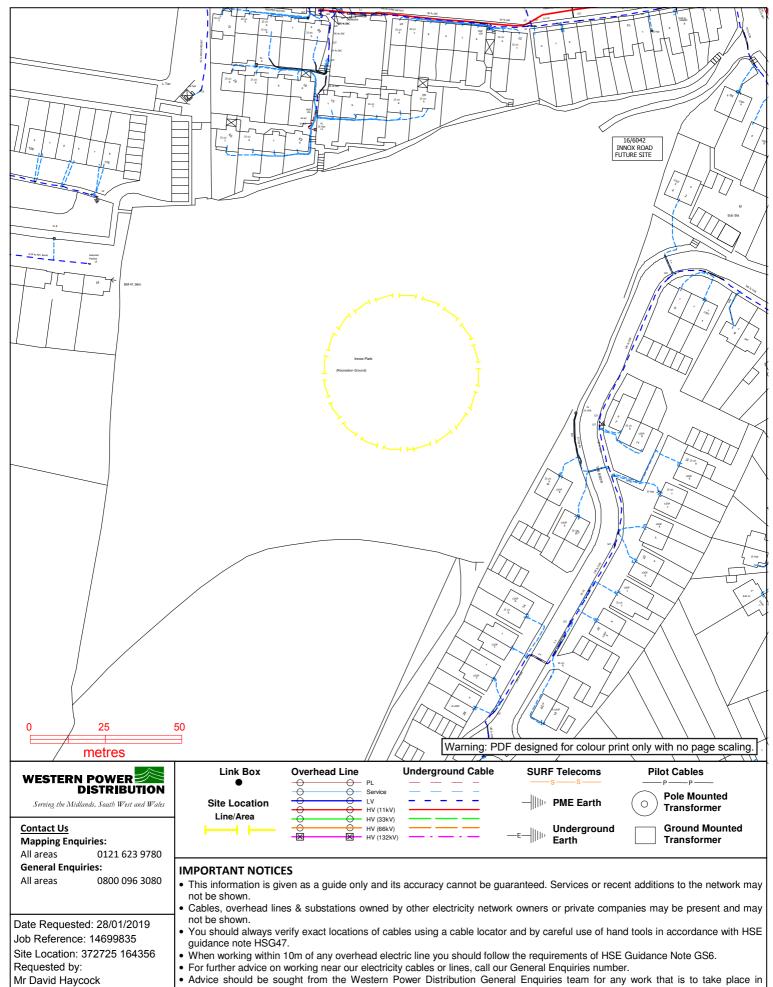

Thank you for your Public Utility Enquiry:

INNOX PARK, SHOPHOUSE ROAD, TWERTON (Co-ords: ST 72725, 64356)

The following provides the source of Public Utility apparatus, information for the selected map location.

Your Scheme/Reference: Innox Park, Shophouse Roa

d. Twerton

**Exact Scales:** 1:1250 Area or Circle dig site 1:500 Line dig site

proximity to 132kV underground cables and 132kV overhead lines.

Thank you for your enquiry dated Monday, 28 January 2019

I now enclose a copy of our plan showing existing Western Power Distribution (WPD) Electricity / WPD Surf Telecom apparatus in the vicinity of your proposed works. This information is given as a general guide only and its accuracy cannot be guaranteed. Please note that all WPD equipment on site should be assumed to be LIVE until WPD prove otherwise and provide you with confirmation to this effect in writing. Recent additions to our network, or service connections between the main cable and a building or street lamp may not be shown.

## Steps to help keep you safe

 If you are working within 10 metres of our 33kV, 66kV, 132kV underground electricity cables or within 10 metres of an overhead electricity line you should call the relevant General Enquiries for free safety advice.