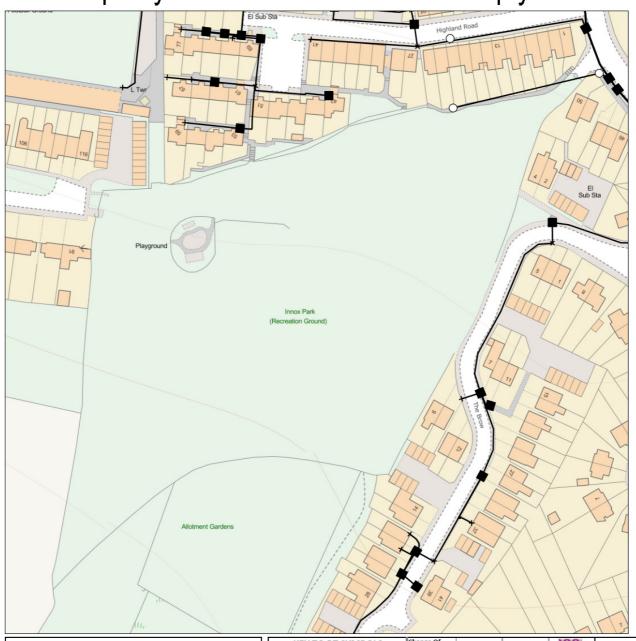

Thank you for your Public Utility Enquiry:

INNOX PARK, SHOPHOUSE ROAD, TWERTON (Co-ords: ST 72725, 64356)

The following provides the source of Public Utility apparatus, information for the selected map location.

Your Scheme/Reference: Innox Park, Shophouse Roa

d. Twerton

**Exact Scales:** 1:1250 Area or Circle dig site 1:500 Line dig site

proximity to 132kV underground cables and 132kV overhead lines.