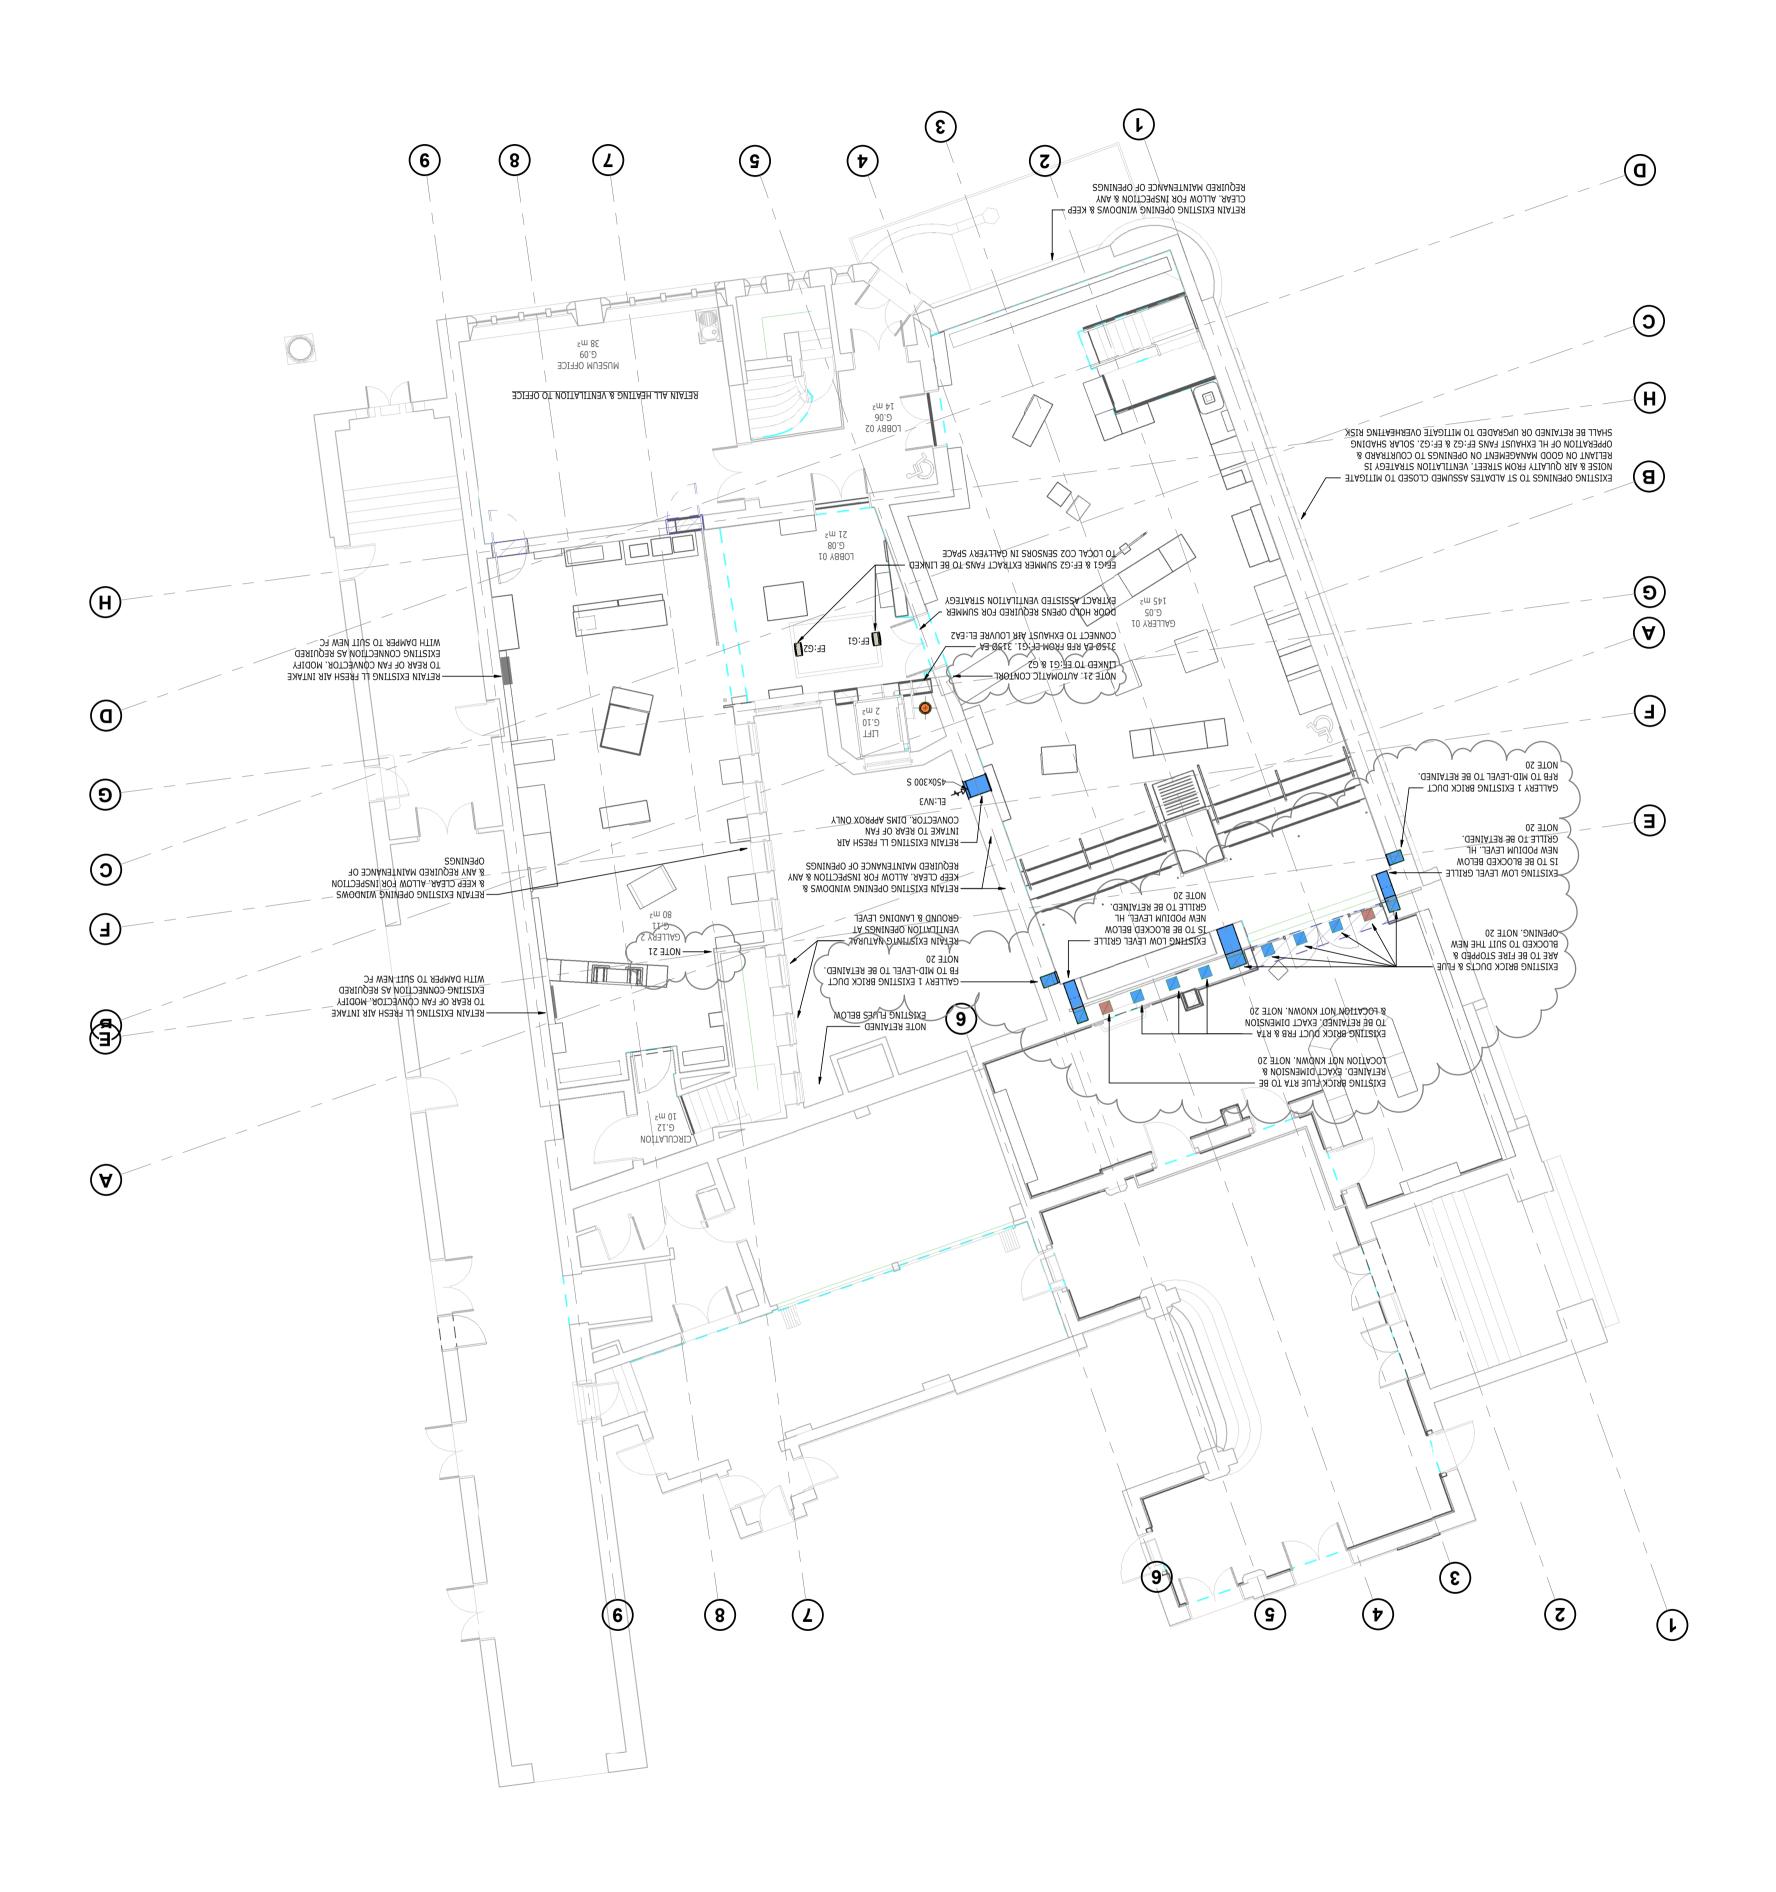

OXE-BAM-MOO-00-ME-DR-57510 Rev:

1620002535 1:100 09/05/18 DL
Drawing No:

OXE-RAM-MOO-00-ME-DR-57510 Rev:

Drawn:

MECHANICAL SERVICES

GROUND FLOOR

VENTILATION LAYOUT

tel 0117 929 5200 bristol@ramboll.co.uk

## RAMBGLL

MUSEUM OF OXFORD

21. DUOMO CO2MC OR EQUAL AND APPROVED CO2 MONITOR WITH TRAFFIC LIGHT DISPLAY FOR MANUAL USER CONTROL OF VENTILATION OPENINGS U.N.O.

20. EXISTING NON-CONFORMING BRICK DUCTWORK IS STOPPING BETWEEN COMPARTMENTS.

BUILDING CONTROL REQUIREMENTS.

19. ALL FANS AND VENTILATION UNITS SHALL BE INSTALLED WITHIN ACCESSIBLE LOCATIONS WITH MANUFACTURER'S MAINTENANCE SPACE RECOMMENDATIONS.

18. FLEXIBLE VENTILATION DUCTWORK SHALL ONLY BE CUT BACK TO A MINIMUM OF 500MM WHEN MAKING CUT BACK TO A MINIMUM OF 500MM WHEN MAKING FINAL CONNECTIONS.

17. ALL DUCTWORK TO BE OF GALVANISED STEEL CONSTRUCTION.

16. ALL DOOR TRANSFER GRILLES AND DOOR UNDERCUTS TO BE PROVIDED AS NECESSARY FOR VENTILATION RETURN AIR PATH. THE CONTRACTOR WILL NEED TO TAKE IN CONSIDERATION OF ACOUSTIC AND FIRE STRATEGY REPORT TO SATISFY ALL REQUIREMENTS. DOOR UNDERCUTS SHALL BE A MINIMUM OF 10MM AND SHALL NOT EXCEED A MAXIMUM OF 15MM.

15. THE CONTRACTOR SHALL PROVIDE ALL VENTILATION SYSTEM ATTENUATION AS REQUIRED IN ACCORDANCE WITH THE ACOUSTIC RECOMMENDETIONS

14. THE CONTRACTOR SHALL AGREE <u>ALL</u> PENETRATIONS THROUGH SLABS ETC WITH THE STRUCTURAL ENGINEER.

COMPLETE WITH BUILT-IN FRAMES FOR FIXING TO THE BUILDING STRUCTURE AS REQUIRED, IN ACCORDANCE WITH THE CURRENT ARCHITECTS FIRE STRATEGY DRAWINGS.

13. THE CONTRACTOR SHALL PROVIDE FIRE DAMPERS,

12. ALL LOUVRES AND ROOF COWLS SHALL BE FITTED
WITH BIRD MESH AND INSECT SCREENS. ACCESS
PANELS TO BE INSTALLED IN CONNECTING
SHALL BE SUITABLE FOR INTEGRATION INTO
COMPOSITE ARCHITECTURAL PANELS - AS
ARCHITECTS SPECIFICATION. EXACT LOCATIONS OF
AIRBRICKS/LOUVRES TO BE AGREED WITH
ARCHITECT

11. ALL BRANCH CONNECTIONS SHALL BE PROVIDED WITH VCDS TO FACILITATE BALANCING IN ACCORDANCE WITH ALL RELEVANT CIBSE CODES AND GOOD PRACTICES.

10. ALL SUPPLY AIR (AND EXTRACT WHERE ON A HEAT RECOVERY SYSTEM) DUCTWORK WITHIN RISERS AND PLANT SPACES AND CEILING VOIDS TO BE INSULATED AND VAPOUR SEALED AGAINST CONDENSATION WHERE LOCATED IN HEATED \ INTERNAL SPACES.

9. ALL DUCTWORK TO BE IDENTIFIED IN ACCORDANCE WITH BS1710. DUCTWORK TO BE RAL 5024.

8. ALL DUCT RUNS & DIFFUSER POSITIONS MUST BE CHECKED & SET OUT AGAINST FULLY DETAILED CEILING AND FLOOR LAYOUTS, STRUCTURAL ALL DIMENSIONS MUST BE CHECKED OUT ON SITE PRIOR TO THE INSTALLATION BEING EXECUTED. THE CONTRACTOR WILL BE EXPECTED TO CO-ORDINATE THE DUCTWORK & PIPED SERVICES WITH ALL OTHER TRADES.

7. ACCESS DOORS SHALL BE PROVIDED ADJACENT ALL FIRE DAMPERS, VOLUME CONTROL DAMPERS AND HEATER BATTERIES, EITHER SIDE OF AIR TURNS & AT LEAST 4M INTERVALS ON DUCT ROUTES.

6. ALL DUCTWORK SHALL BE MANUFACTURED,
INSTALLED, TESTED & COMMISSIONED IN STRICT
ACCORDANCE WITH DW144, DW143, DW151, DW1711,
DW/TM2, DW/TM3, TR/17 & CIBSE COMMISSIONING
CODES

5. THE MECHANICAL CONTRACTOR IS RESPONSIBLE FOR FINAL CO-ORDINATION AND INSTALLATION OF ALL MECHANICAL SERVICES WITH ALL OTHER SERVICES AND THE BUILDING STRUCTURE.

4. THIS DRAWING IS TO BE READ IN CONJUNCTION WITH ALL RELEVANT ARCHITECTS AND ENGINEERS DRAWINGS AND SPECIFICATIONS.

2. ALL DIMENSIONS ARE MILLIMETRES U.N.O.

3. ALL LEVELS ARE IN METRES ABOVE ORDNANCE

DO NOT SCALE FROM THIS DRAWING
 ALL DIMENSIONS ARE MILLIMETRES II N O

O.N.U MUTAD

DOCUMENT IS ISSUED FOR THE PARTY WHO COMMISSIONED IT AND FOR THE SPECIFIC PURPOSES CONNECTED WITH THE PROJECT ONLY. IT SHOULD NOT BE RELIED UPON BY ANY OTHER PARTY OR USED FOR ANY OTHER PURPOSE. RAMBOLL ACCEPTS NO RESPONSIBILITY OR LIABILITY WHICH MAY ARISE FROM RELIANCE OR USE OF THIS DOCUMENT OR THE DATA MAY ARISE FROM RELIANCE OR USE OF THIS DOCUMENT OR THE PATA NOTHER PARTY OR FOR ANY OTHER PURPOSE.