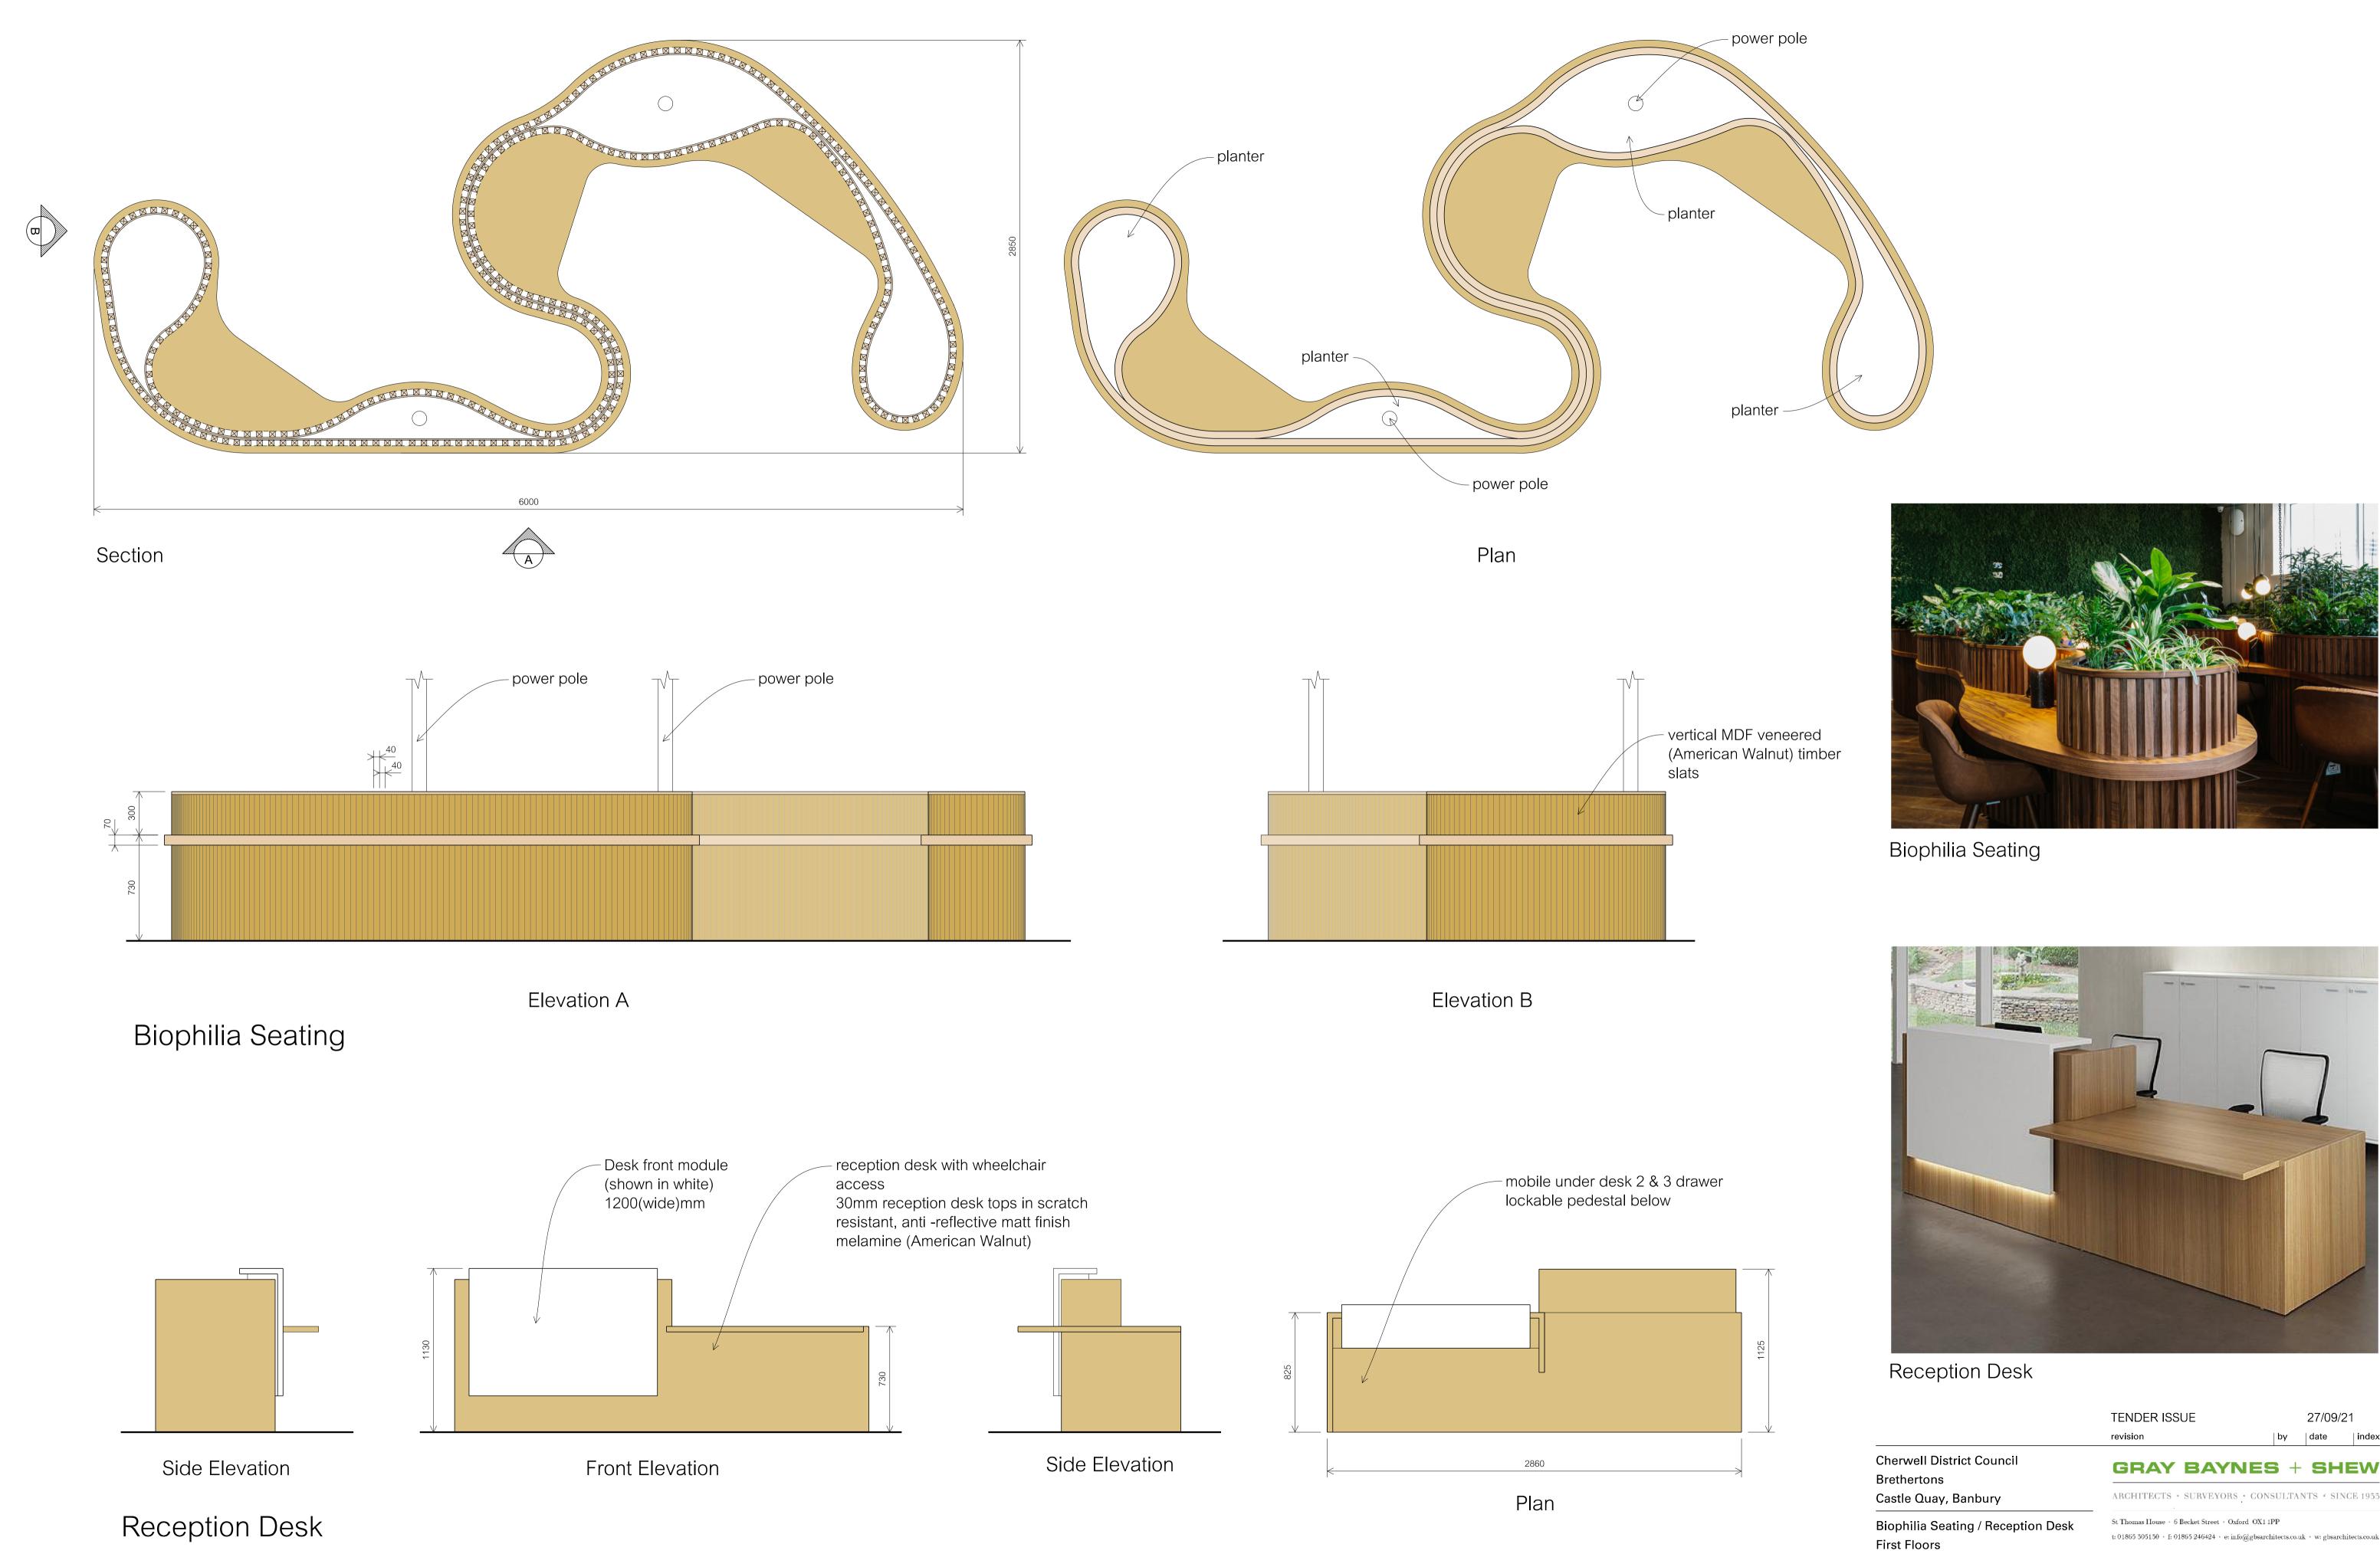

|                                                                  | TENDER ISSUE                                                                                                                                                                                                              |    | 27/09/21 |       |  |
|------------------------------------------------------------------|---------------------------------------------------------------------------------------------------------------------------------------------------------------------------------------------------------------------------|----|----------|-------|--|
|                                                                  | revision                                                                                                                                                                                                                  | by | date     | index |  |
| Cherwell District Council<br>Brethertons<br>Castle Quay, Banbury | GRAY BAYNES + SHEW<br>ARCHITECTS · SURVEYORS · CONSULTANTS · SINCE 1933<br>St Thomas House · 6 Becket Street · Oxford OX1 1PP<br>t: 01865 305130 · f: 01865 246424 · e: info@gbsarchitects.co.uk · w: gbsarchitects.co.uk |    |          |       |  |
| Biophilia Seating / Reception Desk<br>First Floors               |                                                                                                                                                                                                                           |    |          |       |  |