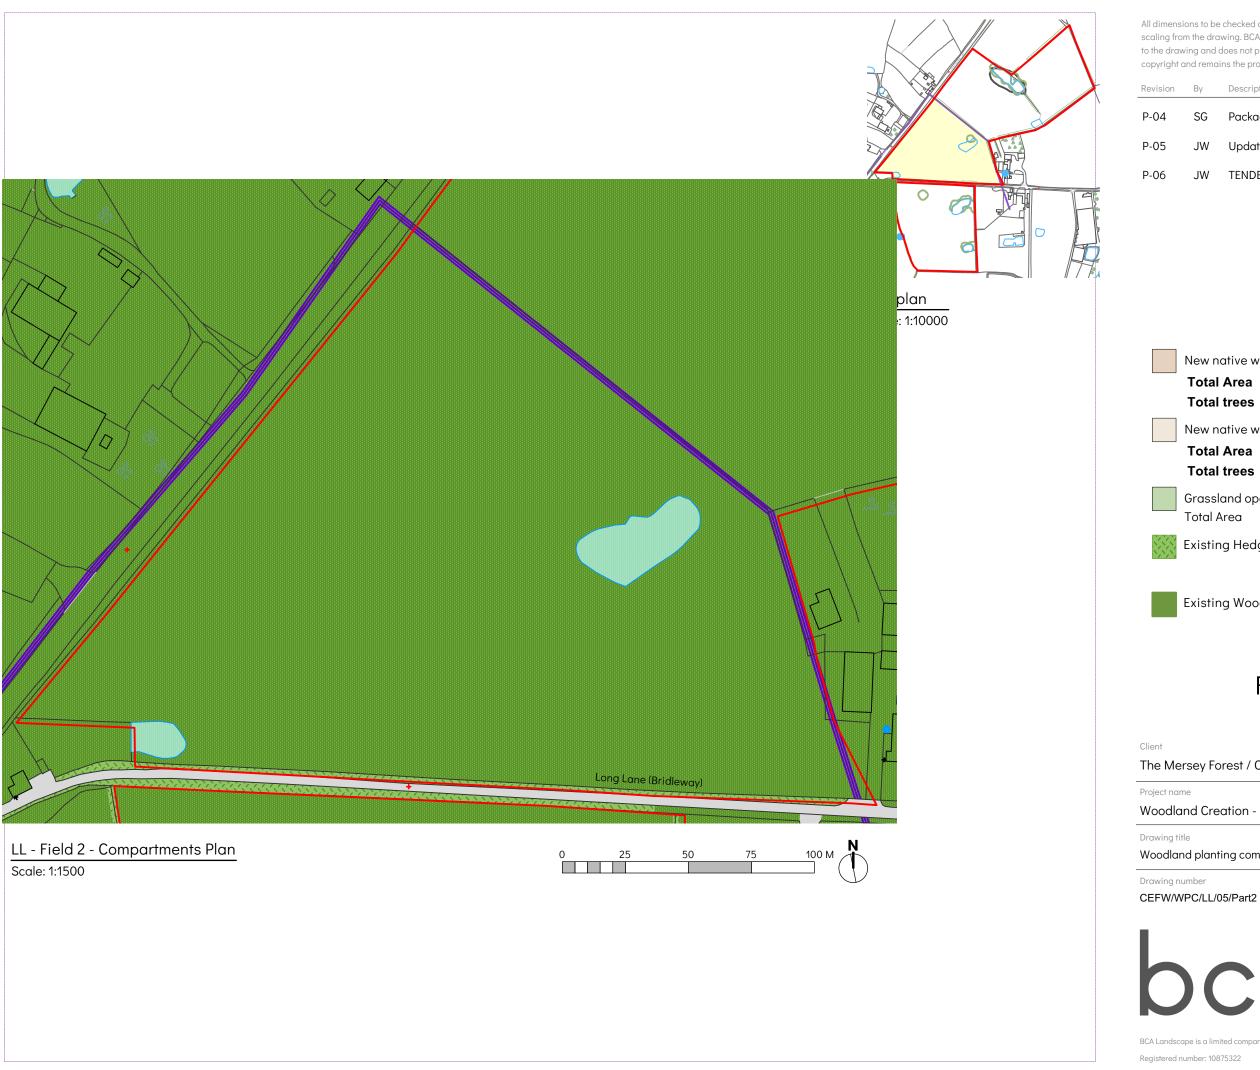

## FOR TENDER

The Mersey Forest / Cheshire East County Council

Project name

Woodland Creation - Long Lane

Scale @ ISO A3

Woodland planting compartments at Long Lane Farm - Part 2 - Fie

Drawing number

P-06