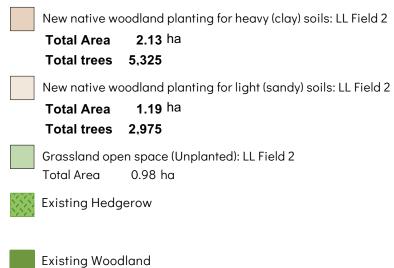

## FOR TENDER

The Mersey Forest / Cheshire East County Council

Project name

Woodland Creation - Long Lane

Scale @ ISO A3

Woodland planting compartments at Long Lane Farm - Part 2 - Fie

Drawing number

P-06