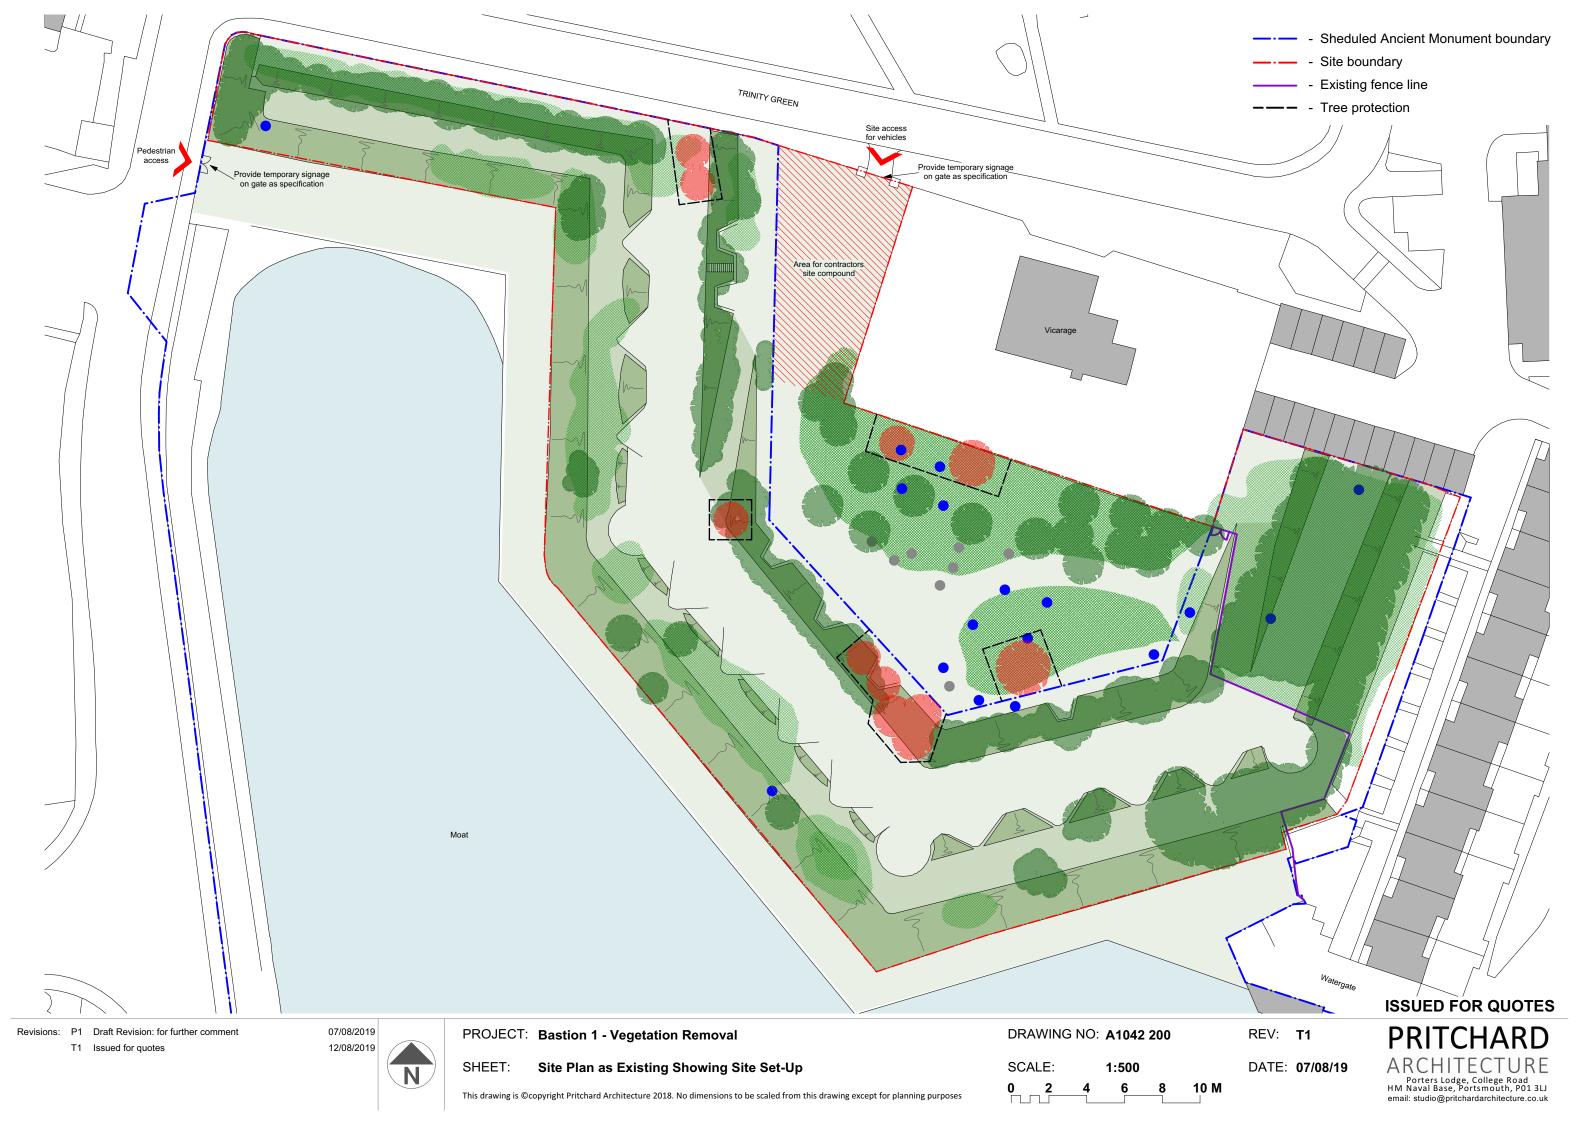

Sheduled Ancient Monument boundary

- Site boundary

- Existing fence line

Revisions: P1 Draft Revision: for further comment

T1 Issued for quotes

07/08/2019 12/08/2019

**Location Plan** 

This drawing is ©copyright Pritchard Architecture 2018. No dimensions to be scaled from this drawing except for planning purposes

SCALE: 1:1000 REV: **T1** 

50 M

DATE: 07/08/19

Porters Lodge, College Road HM Naval Base, Portsmouth, P01 3LJ email: studio@pritchardarchitecture.co.uk

**ISSUED FOR QUOTES** 

This drawing is ©copyright Pritchard Architecture 2018. No dimensions to be scaled from this drawing except for planning purposes

ARCHITECTURE

Porters Lodge, College Road

HM Naval Base, Portsmouth, P01 3LJ

email: studio@pritchardarchitecture.co.uk

10 M

8