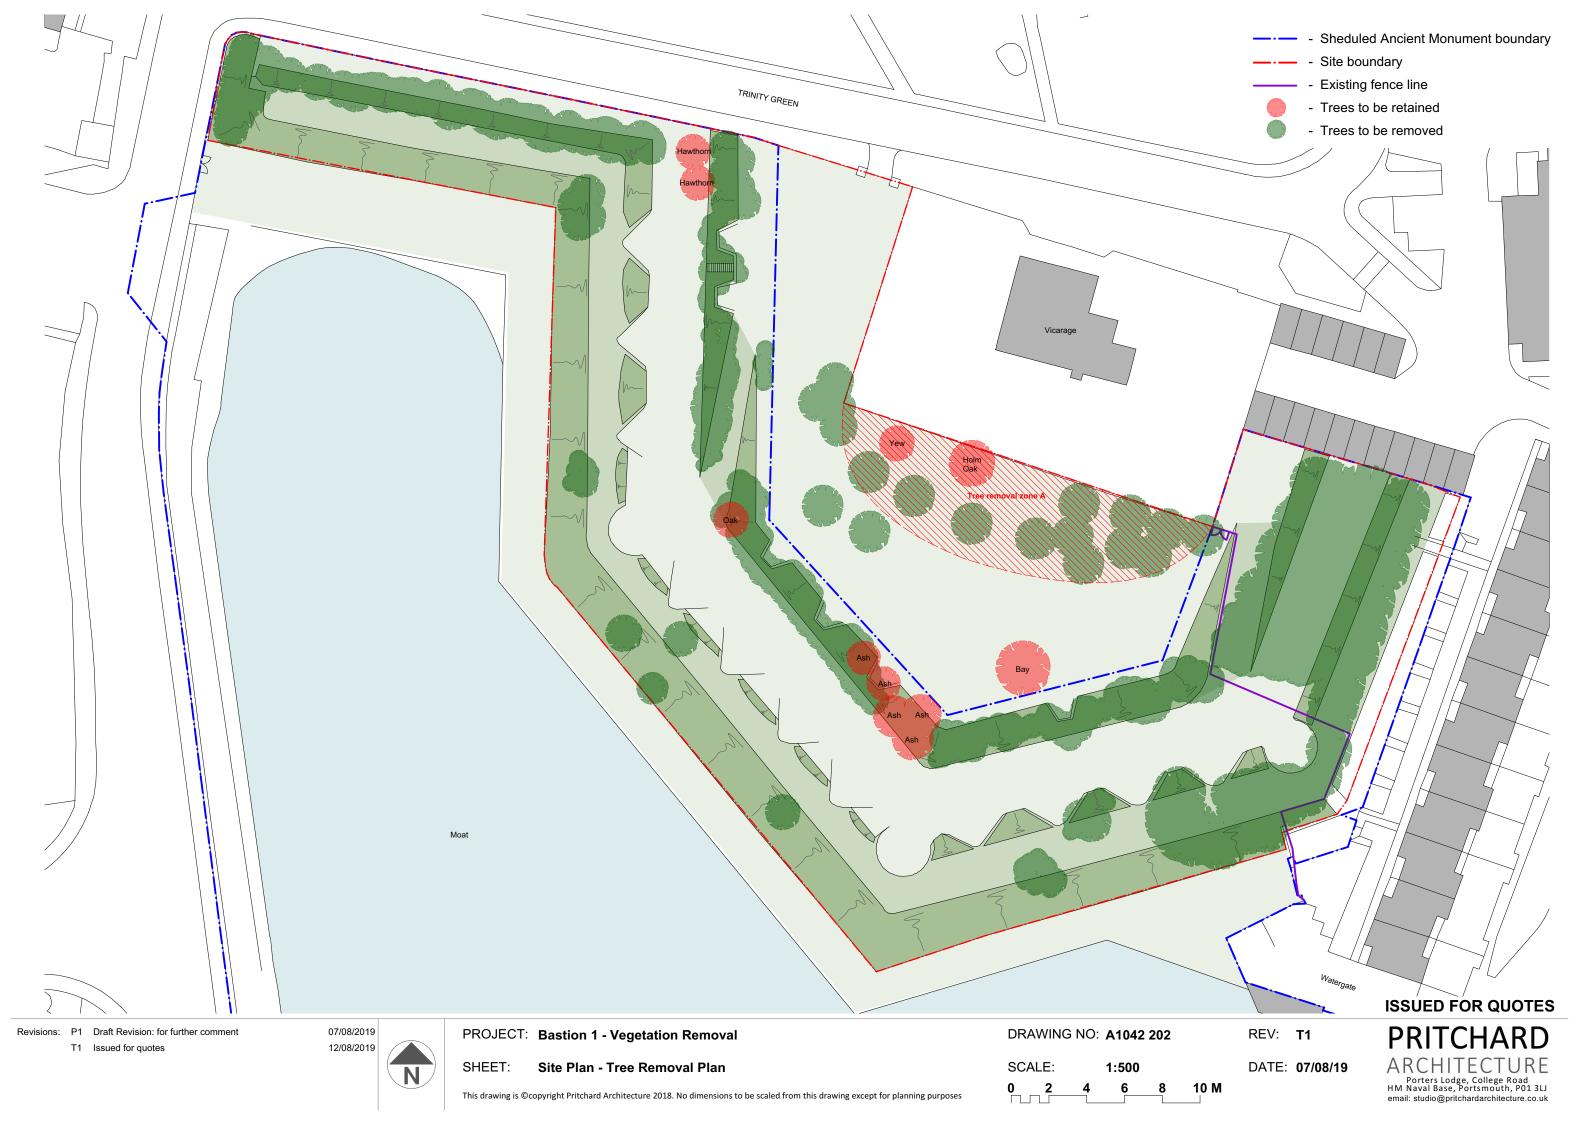

Sheduled Ancient Monument boundary

- Site boundary

- Existing fence line

Revisions: P1 Draft Revision: for further comment

T1 Issued for quotes

07/08/2019 12/08/2019

**Location Plan** 

This drawing is ©copyright Pritchard Architecture 2018. No dimensions to be scaled from this drawing except for planning purposes

SCALE: 1:1000 REV: **T1** 

50 M

DATE: 07/08/19

Porters Lodge, College Road HM Naval Base, Portsmouth, P01 3LJ email: studio@pritchardarchitecture.co.uk

**ISSUED FOR QUOTES** 

This drawing is ©copyright Pritchard Architecture 2018. No dimensions to be scaled from this drawing except for planning purposes

ARCHITECTURE

Porters Lodge, College Road

HM Naval Base, Portsmouth, P01 3LJ

email: studio@pritchardarchitecture.co.uk

10 M

8