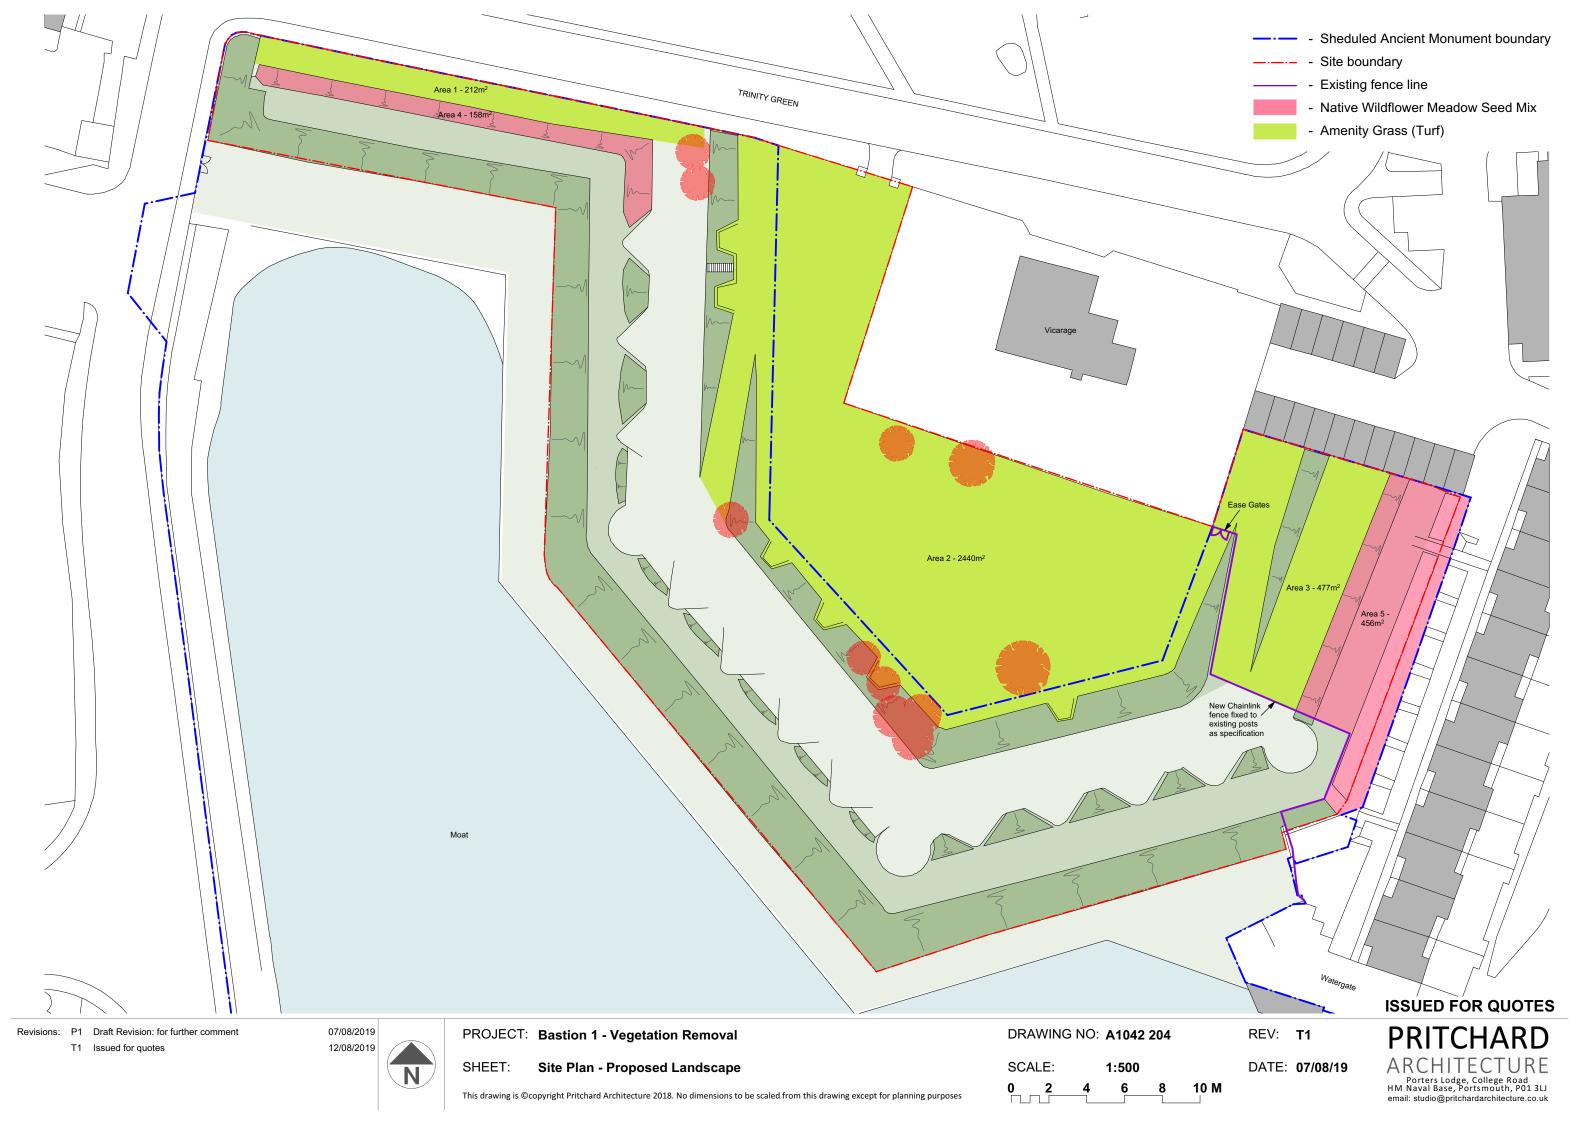

Sheduled Ancient Monument boundary

- Site boundary

- Existing fence line

Revisions: P1 Draft Revision: for further comment

T1 Issued for quotes

07/08/2019 12/08/2019

**Location Plan** 

This drawing is ©copyright Pritchard Architecture 2018. No dimensions to be scaled from this drawing except for planning purposes