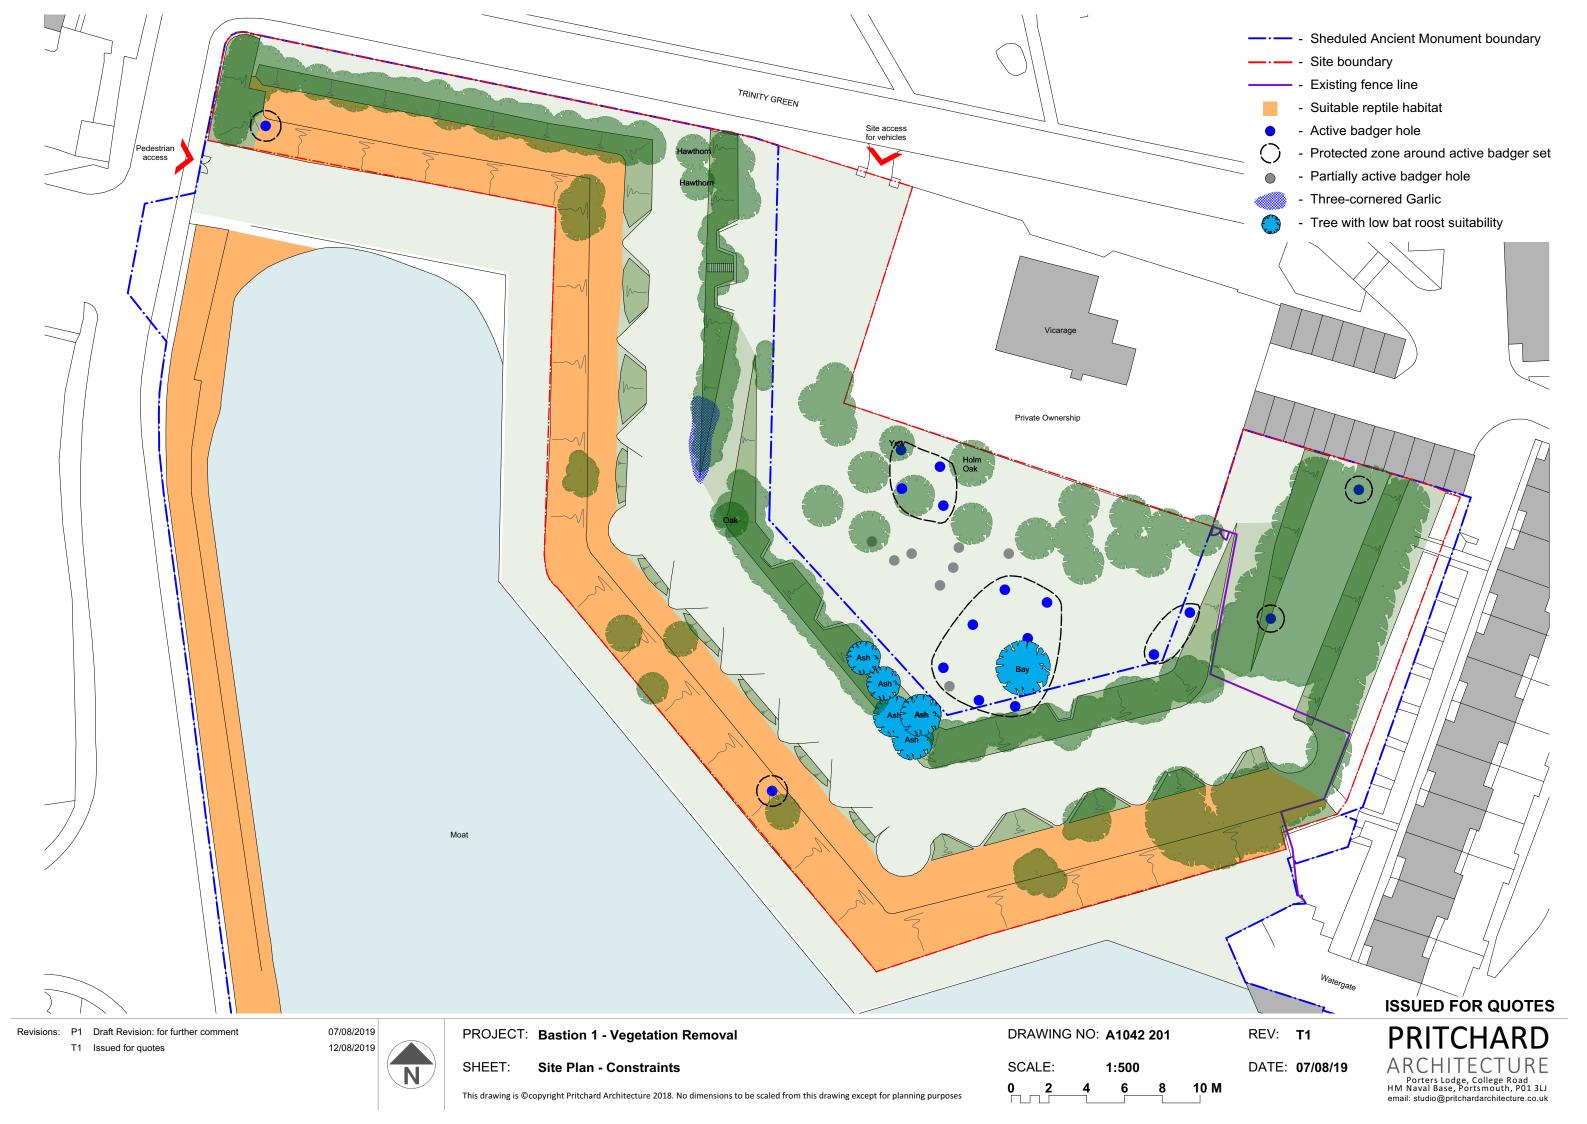

Sheduled Ancient Monument boundary

- Site boundary

- Existing fence line

Revisions: P1 Draft Revision: for further comment

T1 Issued for quotes

07/08/2019 12/08/2019

**Location Plan** 

This drawing is ©copyright Pritchard Architecture 2018. No dimensions to be scaled from this drawing except for planning purposes

SCALE: 1:1000 REV: **T1** 

50 M

DATE: 07/08/19

Porters Lodge, College Road HM Naval Base, Portsmouth, P01 3LJ email: studio@pritchardarchitecture.co.uk

**ISSUED FOR QUOTES** 

This drawing is ©copyright Pritchard Architecture 2018. No dimensions to be scaled from this drawing except for planning purposes

ARCHITECTURE

Porters Lodge, College Road

HM Naval Base, Portsmouth, P01 3LJ

email: studio@pritchardarchitecture.co.uk

10 M

8