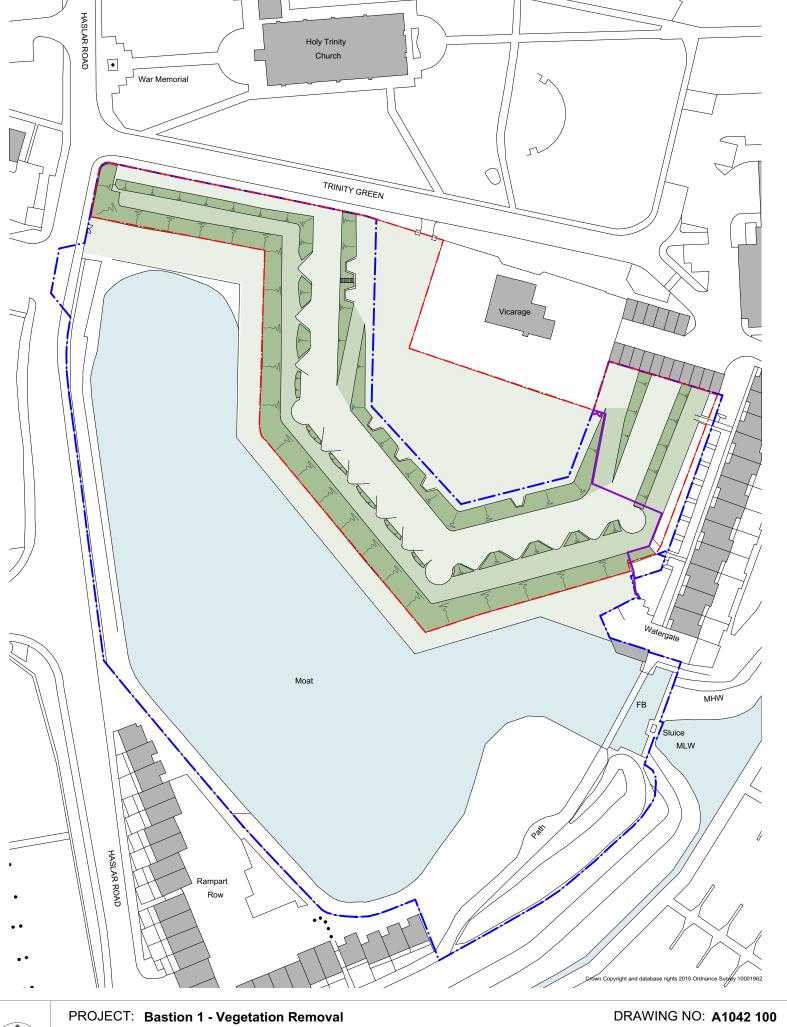

Sheduled Ancient Monument boundary

- Site boundary

- Existing fence line

Revisions: P1 Draft Revision: for further comment

T1 Issued for quotes

07/08/2019 12/08/2019

**Location Plan** 

This drawing is ©copyright Pritchard Architecture 2018. No dimensions to be scaled from this drawing except for planning purposes

SCALE: 1:1000 REV: **T1** 

50 M

DATE: 07/08/19

Porters Lodge, College Road HM Naval Base, Portsmouth, P01 3LJ email: studio@pritchardarchitecture.co.uk

**ISSUED FOR QUOTES** 

This drawing is ©copyright Pritchard Architecture 2018. No dimensions to be scaled from this drawing except for planning purposes