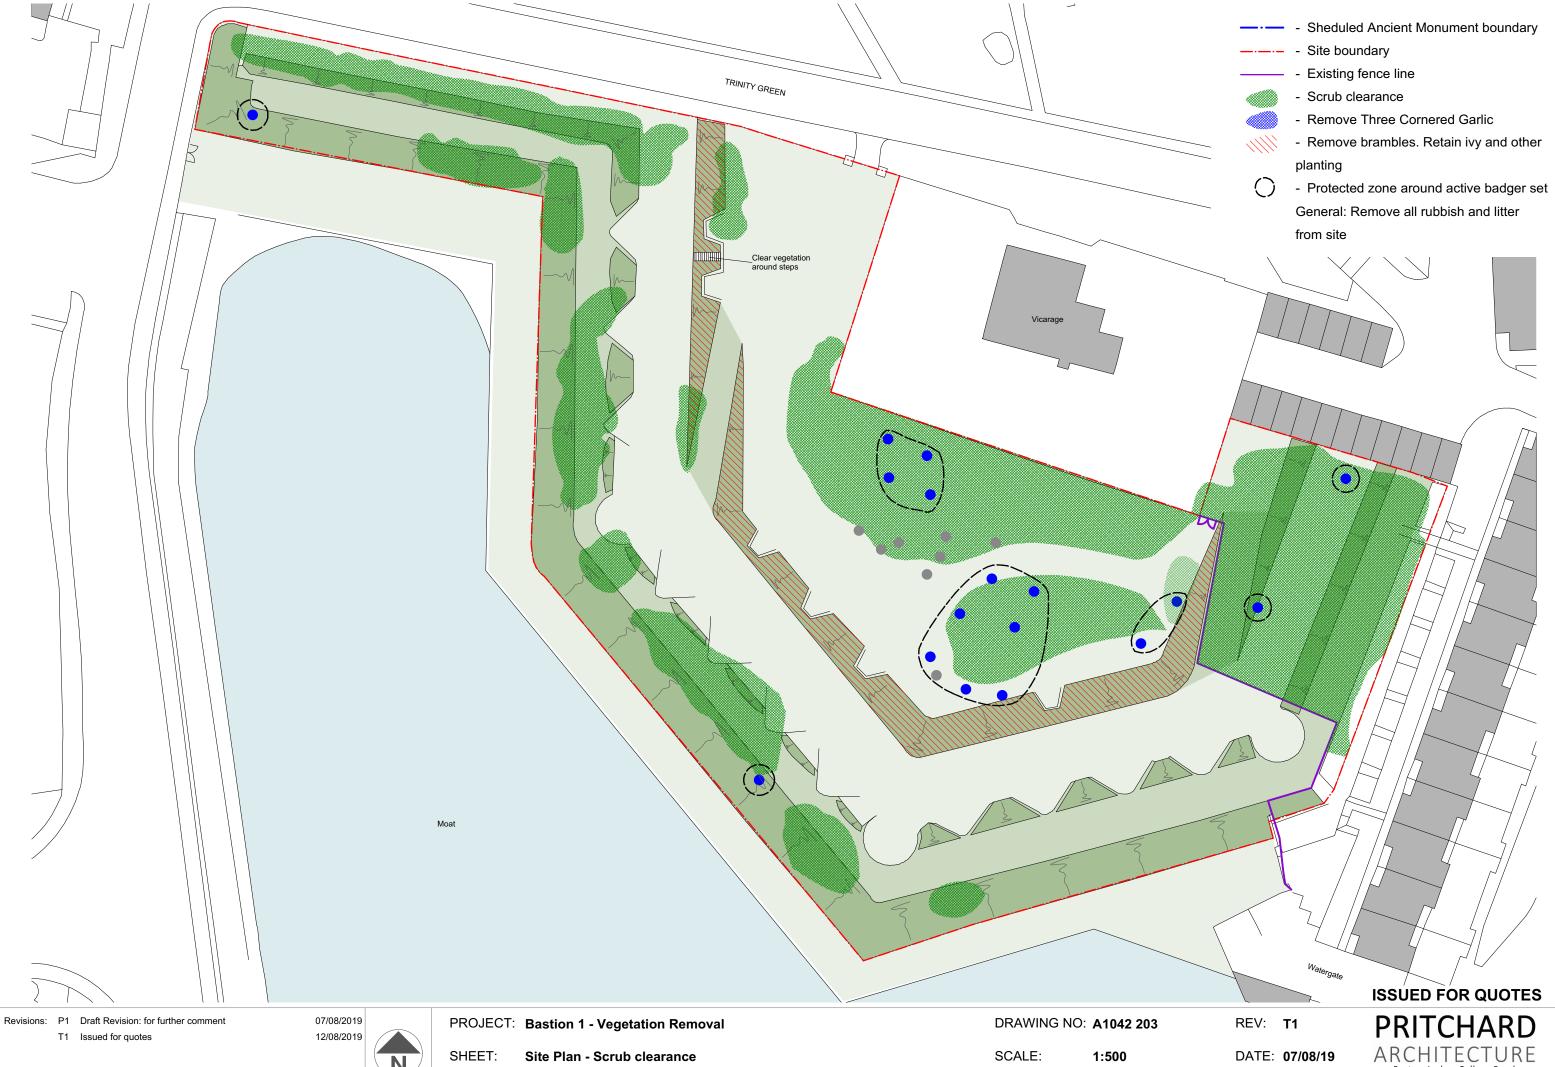

Sheduled Ancient Monument boundary

- Site boundary

- Existing fence line

Revisions: P1 Draft Revision: for further comment

T1 Issued for quotes

07/08/2019 12/08/2019

**Location Plan** 

This drawing is ©copyright Pritchard Architecture 2018. No dimensions to be scaled from this drawing except for planning purposes