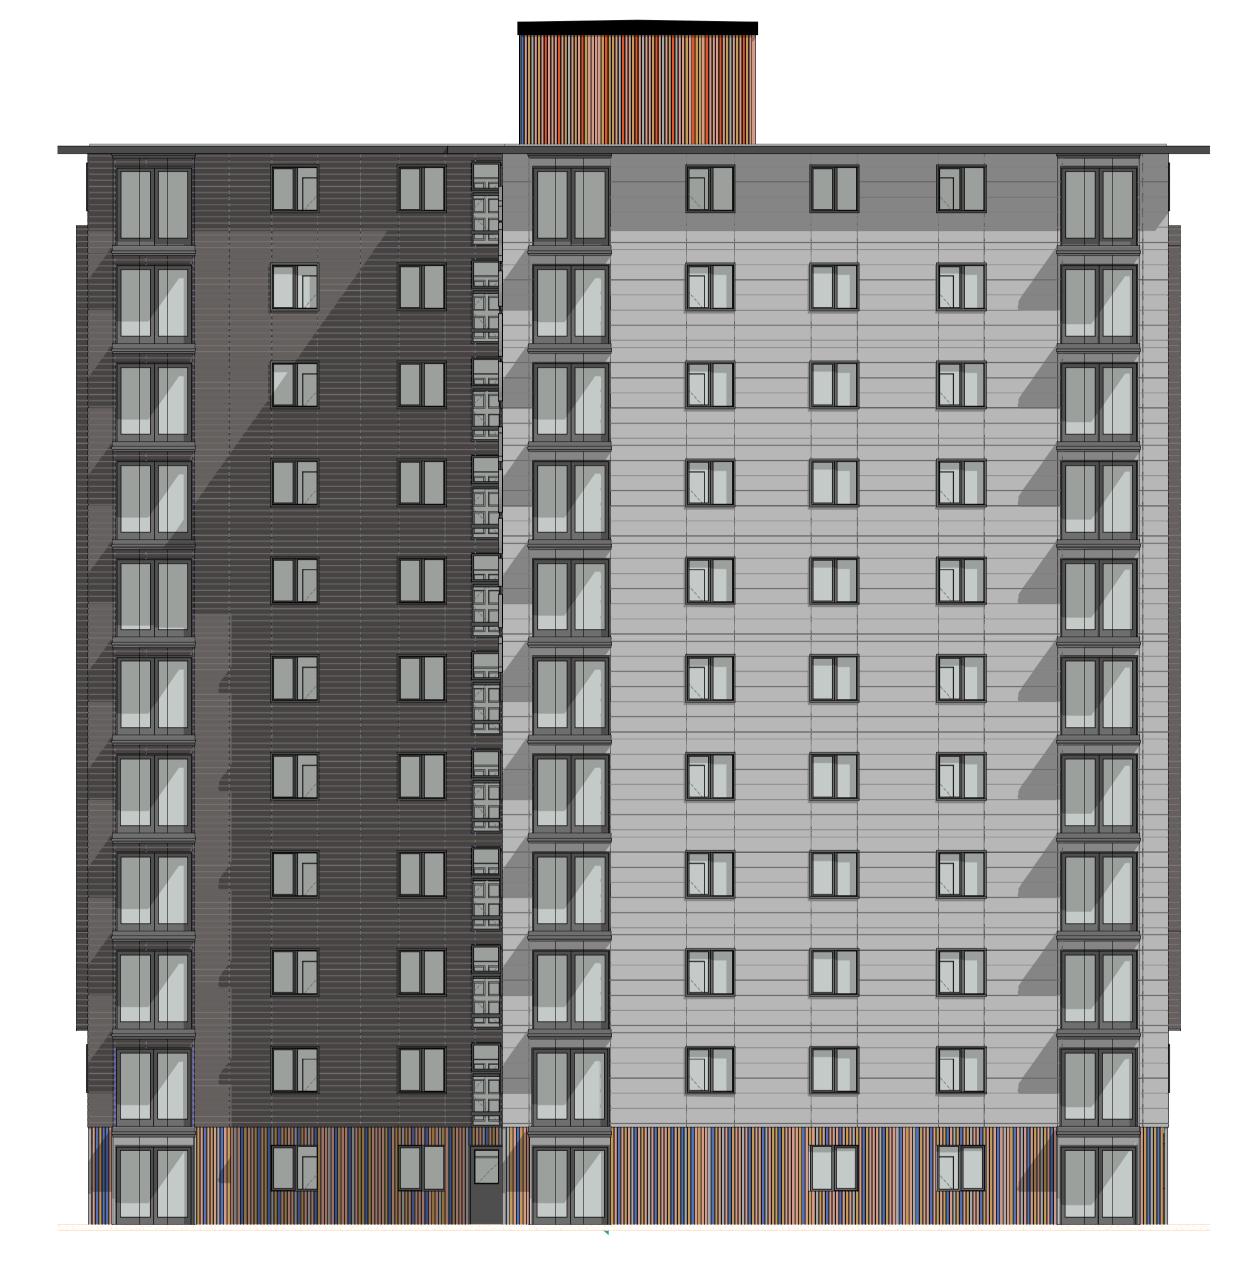

## Title NELSON COURT

| PROPOSED ELEVATIONS 3 & 4      |                  |            |
|--------------------------------|------------------|------------|
| <sup>Scale</sup><br>1:100 @ A1 | Date<br>06/06/18 | Stage<br>2 |
| Job No                         | Drawing No       | Rev        |
| 5131                           | Sk 30.024        |            |
| Drawn<br>PDS                   | Approved         |            |