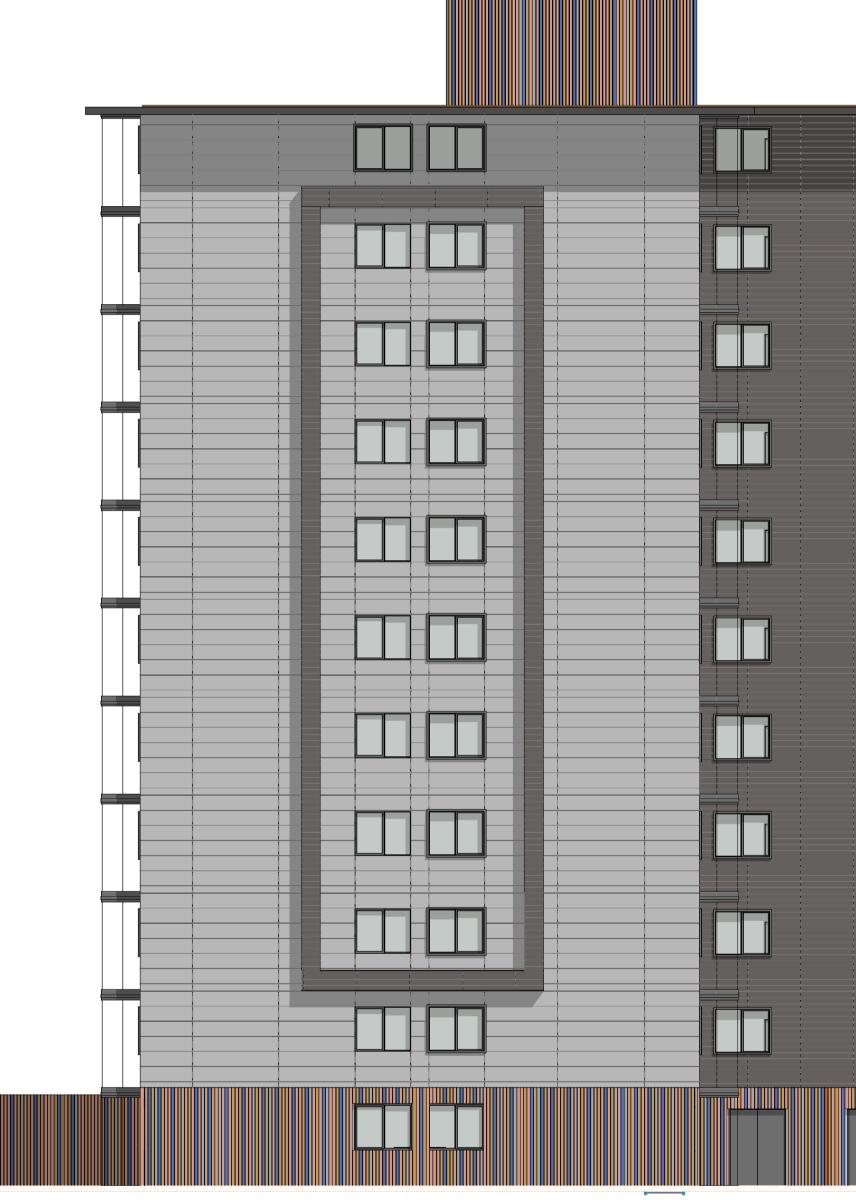

## Title NELSON COURT

| PROPOSED ELEVATIONS 3 & 4      |                  |            |
|--------------------------------|------------------|------------|
| <sup>Scale</sup><br>1:100 @ A1 | Date<br>06/06/18 | Stage<br>2 |
| Job No                         | Drawing No       | Rev        |
| 5131                           | Sk 30.024        |            |
| Drawn<br>PDS                   | Approved         |            |